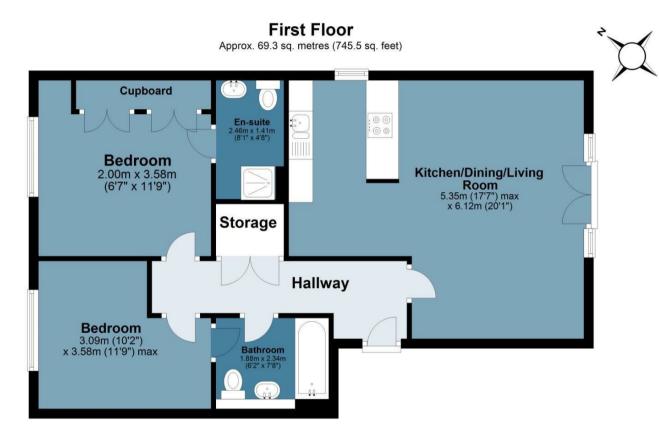

Total area: approx. 69.3 sq. metres (745.5 sq. feet) Menai Place

IMPORTANT NOTICE - These particulars have been prepared in good faith and they are not intended to constitute part of an offer or contract. We have not performed a structural survey on this property and the services, appliances and specific fittings have not been tested. All photographs, measurements, floor plans and distances referred to are given as a guide and should not be relied upon.