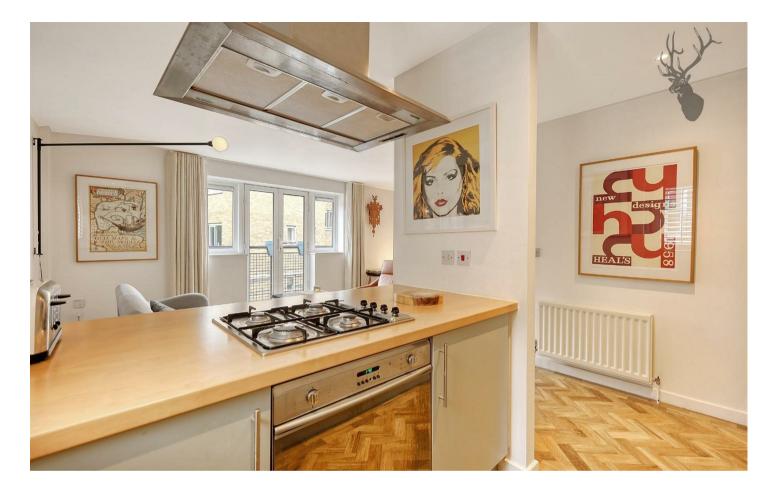

## Two Bedroom

- Secure Parking Space
- Great Location
- Modern Fitted Kitchen
- Gated Development
- Two Bathrooms
  - Light and Open Living Space
- Furnished

Welcome to Menai Place, a charming location in the heart of London where this delightful 2-bedroom, 2-bathroom apartment is waiting for you to call it home. Situated in a modern apartment block, this property offers a comfortable living space spanning 700 sq ft.