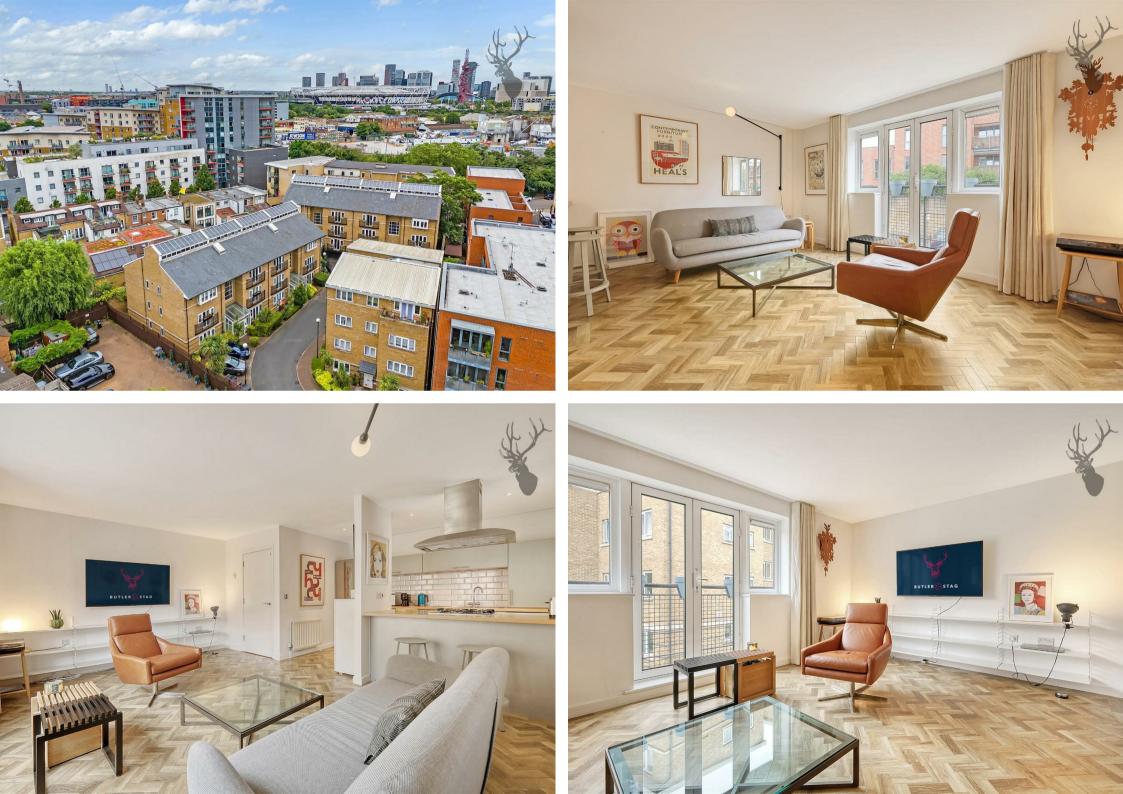

Menai Place, London, E3

This delightful property boasts two bedrooms and two bathrooms, providing ample space for professionals looking for a convenient living arrangement. The secure parking and gated development ensure peace of mind and a sense of exclusivity for residents.

## Two Bedroom

- Secure Parking Space
- Great Location
- Modern Fitted Kitchen
- Gated Development
- Two Bathrooms
  - Light and Open Living Space
- Furnished

Welcome to Menai Place, a charming location in the heart of London where this delightful 2-bedroom, 2-bathroom apartment is waiting for you to call it home. Situated in a modern apartment block, this property offers a comfortable living space spanning 700 sq ft.

One of the standout features of this property is the convenience of car parking, ensuring you never have to worry about finding a spot after a long day out in the city. Whether you're a busy professional or a small family, this house provides the perfect blend of modern living in a bustling urban setting.

Located in a sought-after area, this rental property offers a fantastic opportunity to experience the vibrant lifestyle that London has to offer. With its prime location and contemporary amenities, this apartment is sure to appeal to those looking for a stylish and convenient place to live.