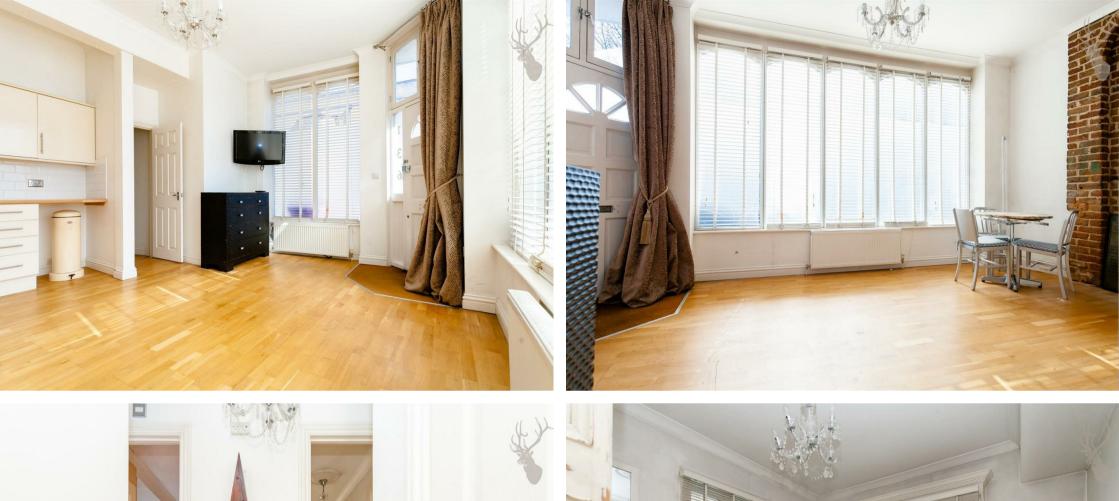

The reception/kitchen comes with ample floor space, large windows providing a wealth of natural light, exposed brick, high ceilings, fully integrated appliances and a Smeg fridge. The bedrooms are of a good size. One features exposed brick, carpeted floors and access to the large cellar below the property which is perfect for storage. The larger bedroom is carpeted, has fitted wardrobes has access to the garden through. The second entrance to the garden area is through the hallway. The garden itself is almost the same size as the entire property, perfect for summer BBQs.