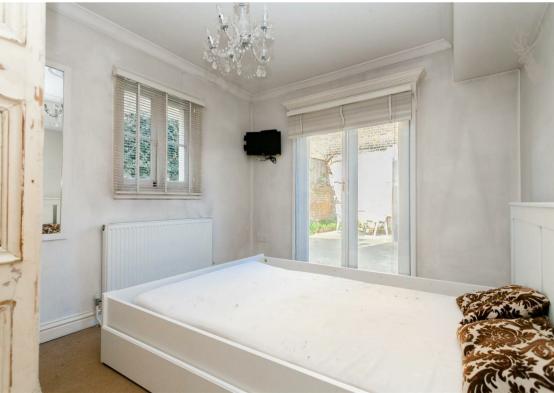

The reception/kitchen comes with ample floor space, large windows providing a wealth of natural light, exposed brick, high ceilings, fully integrated appliances and a Smeg fridge. The bedrooms are of a good size. One features exposed brick, carpeted floors and access to the large cellar below the property which is perfect for storage. The larger bedroom is carpeted, has fitted wardrobes has access to the garden through. The second entrance to the garden area is through the hallway. The garden itself is almost the same size as the entire property, perfect for summer BBQs.