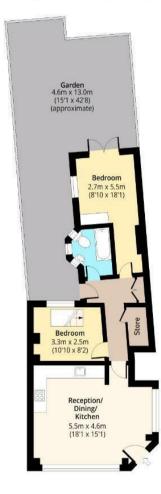

**Generously sized two** bedroom apartment with outside space close to Mile End station & Victoria Park. Available now, please call to book a viewing!

- Two Bedrooms
- One Bathroom
- Walking Distance to Mile End Large garden
- · Large storage cellar
- · Close to Local Amenities
- Available 23rd August
- Period Conversion

The reception/kitchen comes with ample floor space, large windows providing a wealth of natural light, exposed brick, high ceilings, fully integrated appliances and a Smeg fridge. The bedrooms are of a good size. One features exposed brick, carpeted floors and access to the large cellar below the property which is perfect for storage. The larger bedroom is carpeted, has fitted wardrobes has access to the garden through. The second entrance to the garden area is through the hallway. The garden itself is almost the same size as the entire property, perfect for summer BBQs.

## Bow Common Lane, E3

Ground Floor
Approx. 56.58 Sq. meters (609 Sq. feet)

Total area: approx. 92.44 Sq. meters (995 Sq. feet) For illustration purposes only - not to scale www.lpaplus.com

IMPORTANT NOTICE - These particulars have been prepared in good faith and they are not intended to constitute part of an offer or contract. We have not performed a structural survey on this property and the services, appliances and specific fittings have not been tested. All photographs, measurements, floor plans and distances referred to are given as a guide and should not be relied upon.