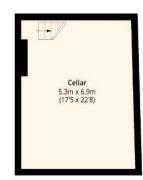

**Generously sized two** bedroom apartment with outside space close to Mile End station & Victoria Park. Available now, please call to book a viewing!

- Two Bedrooms
- One Bathroom
- Walking Distance to Mile End Large garden
- · Large storage cellar
- · Close to Local Amenities
- Available 23rd August
- Period Conversion

The reception/kitchen comes with ample floor space, large windows providing a wealth of natural light, exposed brick, high ceilings, fully integrated appliances and a Smeg fridge. The bedrooms are of a good size. One features exposed brick, carpeted floors and access to the large cellar below the property which is perfect for storage. The larger bedroom is carpeted, has fitted wardrobes has access to the garden through. The second entrance to the garden area is through the hallway. The garden itself is almost the same size as the entire property, perfect for summer BBQs.

## Bow Common Lane, E3

Ground Floor
Approx. 56.58 Sq. meters (609 Sq. feet)

Total area: approx. 92.44 Sq. meters (995 Sq. feet) For illustration purposes only - not to scale www.lpaplus.com

IMPORTANT NOTICE - These particulars have been prepared in good faith and they are not intended to constitute part of an offer or contract. We have not performed a structural survey on this property and the services, appliances and specific fittings have not been tested. All photographs, measurements, floor plans and distances referred to are given as a guide and should not be relied upon.