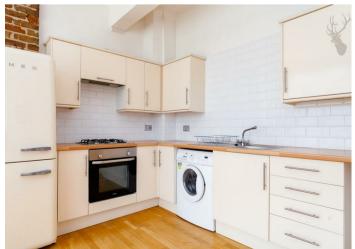

The reception/kitchen comes with ample floor space, large windows providing a wealth of natural light, exposed brick, high ceilings, fully integrated appliances and a Smeg fridge. The bedrooms are of a good size. One features exposed brick, carpeted floors and access to the large cellar below the property which is perfect for storage. The larger bedroom is carpeted, has fitted wardrobes has access to the garden through. The second entrance to the garden area is through the hallway. The garden itself is almost the same size as the entire property, perfect for summer BBQs.