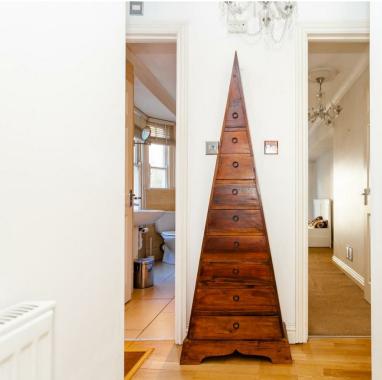

The reception/kitchen comes with ample floor space, large windows providing a wealth of natural light, exposed brick, high ceilings, fully integrated appliances and a Smeg fridge. The bedrooms are of a good size. One features exposed brick, carpeted floors and access to the large cellar below the property which is perfect for storage. The larger bedroom is carpeted, has fitted wardrobes has access to the garden through. The second entrance to the garden area is through the hallway. The garden itself is almost the same size as the entire property, perfect for summer BBQs.