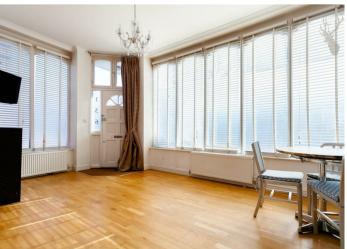

The reception/kitchen comes with ample floor space, large windows providing a wealth of natural light, exposed brick, high ceilings, fully integrated appliances and a Smeg fridge. The bedrooms are of a good size. One features exposed brick, carpeted floors and access to the large cellar below the property which is perfect for storage. The larger bedroom is carpeted, has fitted wardrobes has access to the garden through. The second entrance to the garden area is through the hallway. The garden itself is almost the same size as the entire property, perfect for summer BBQs.