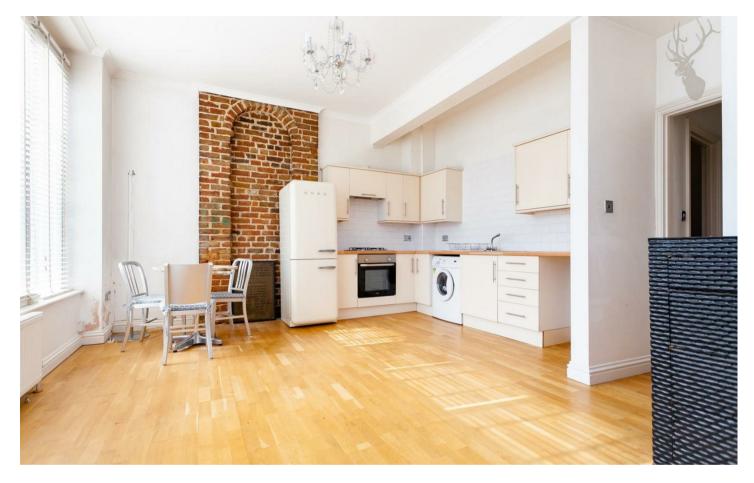

The reception/kitchen comes with ample floor space, large windows providing a wealth of natural light, exposed brick, high ceilings, fully integrated appliances and a Smeg fridge. The bedrooms are of a good size. One features exposed brick, carpeted floors and access to the large cellar below the property which is perfect for storage. The larger bedroom is carpeted, has fitted wardrobes has access to the garden through. The second entrance to the garden area is through the hallway. The garden itself is almost the same size as the entire property, perfect for summer BBQs.