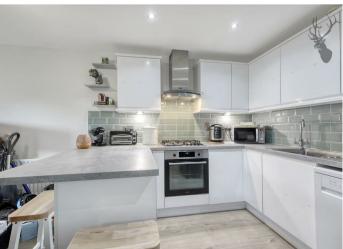

The apartment boasts a spacious open-plan living and dining area, perfect for entertaining guests.

The contemporary kitchen is fully equipped with sleek countertops, high-end appliances and ample storage.