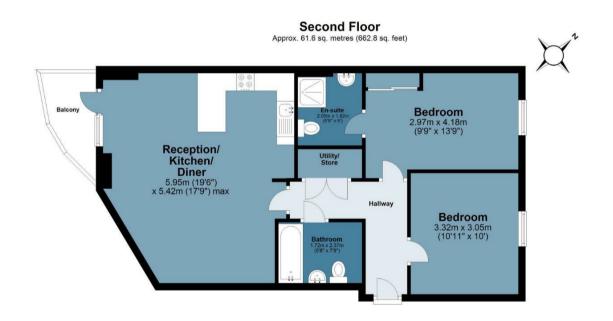

## John Bell Tower

Approx. Gross Internal Area 61.6 sq. metres (662.8 sq. feet)

Measurements are approximate and for illustration purposes only. While we do not doubt the accuracy and completeness, we advise you conduct a careful independent assessment of the property to determine monetary value
© @modephotouk www.modephoto.co.uk