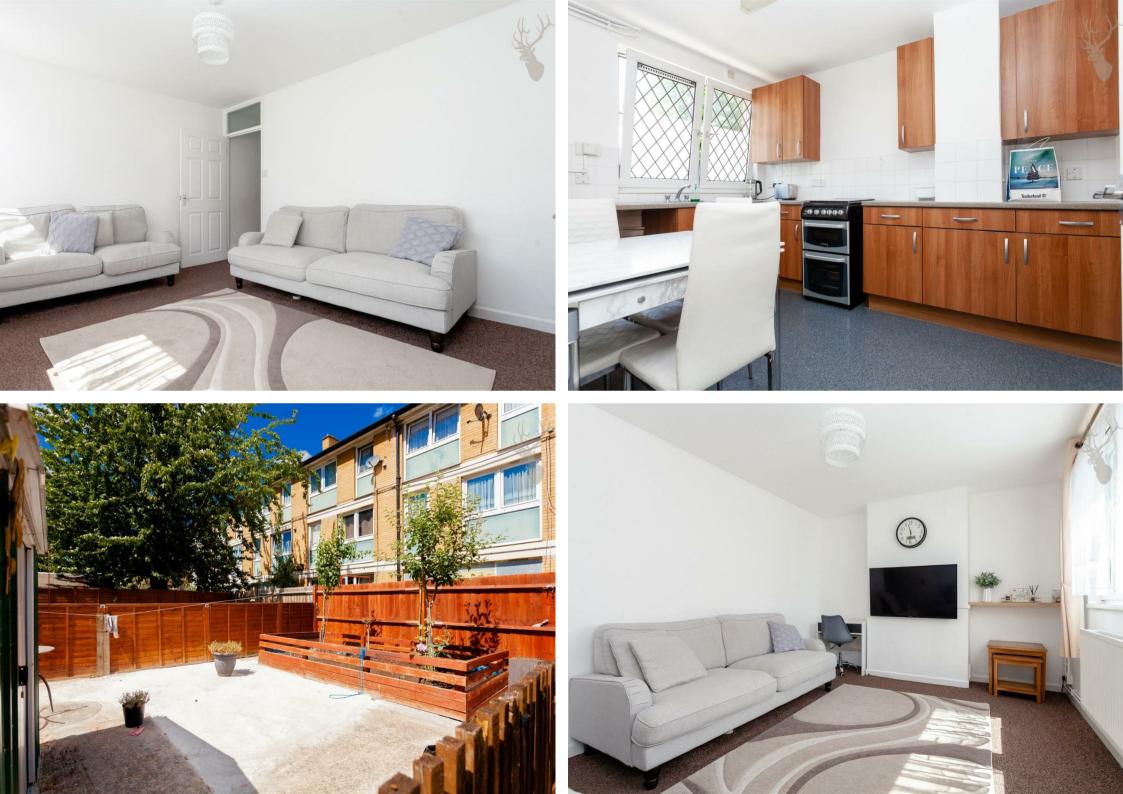

Private Garden

Situated close to the East End's iconic market Roman Road and a walk to Victoria Park is this split level maisonette.

The Property consists of two double bedrooms and a fitted bathroom on the second floor, whilst on the first floor there is a light spacious and airy living area with a fitted kitchen.

The apartment also benefits from a private garden to the rear making this a very desirable property. It is within walking distance of Mile End Station and all local amenities that this vibrant area has to offer.