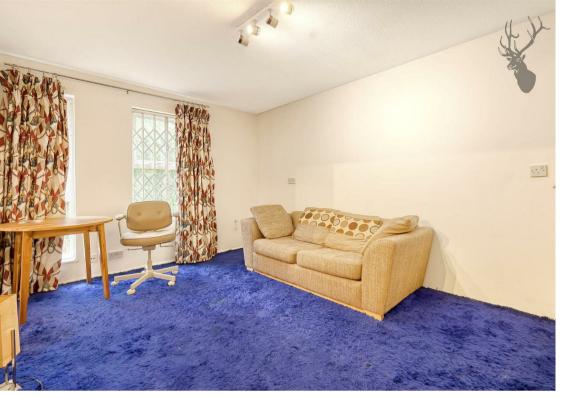

### **Key Features**

Living Area: A well-proportioned open-plan space with the potential for a comfortable living and sleeping area.

Kitchen: Basic kitchen area, offering a blank canvas for a contemporary upgrade.