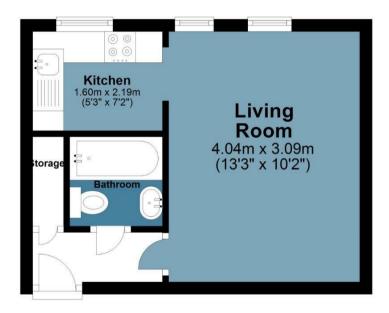

## **Coopers Close**

Approx. Gross Internal Area 21.9 sq. metres 235.6 sq. feet)

# **Ground Floor**

Approx. 21.9 sq. metres (235.6 sq. feet)

Measurements are approximate and for illustration purposes only. While we do not doubt the accuracy and completeness, we advise you conduct a careful independent assessment of the property to determine monetary value
© @modephotouk www.modephoto.co.uk