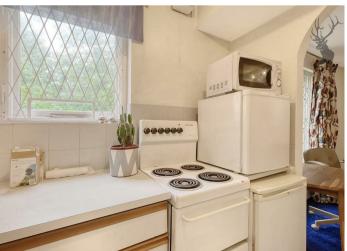

### **Key Features**

Living Area: A well-proportioned open-plan space with the potential for a comfortable living and sleeping area.

Kitchen: Basic kitchen area, offering a blank canvas for a contemporary upgrade.