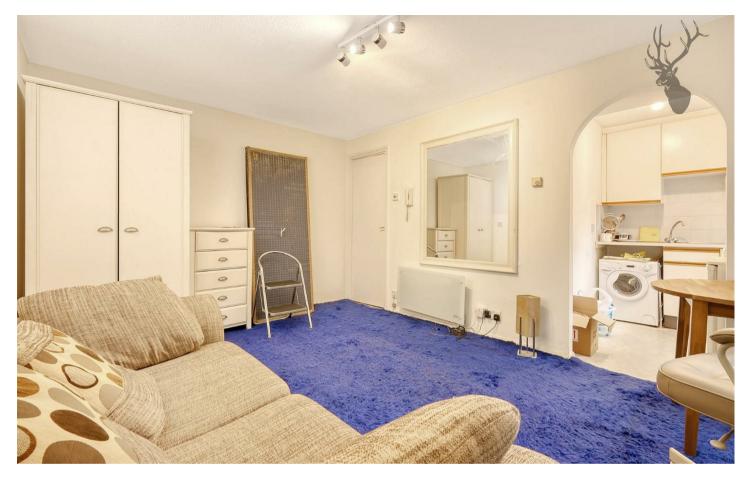

### **Key Features**

Living Area: A well-proportioned open-plan space with the potential for a comfortable living and sleeping area.

Kitchen: Basic kitchen area, offering a blank canvas for a contemporary upgrade.