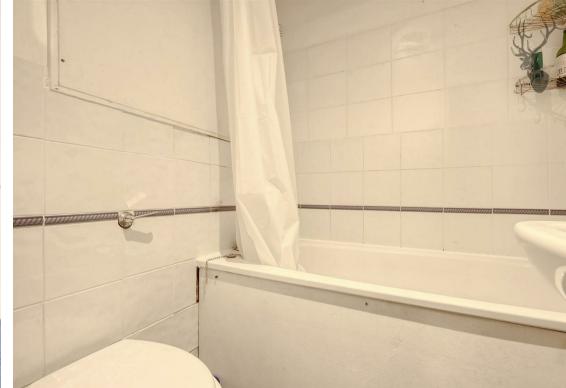

Bathroom: Functional bathroom, ready for modern fixtures and fittings. Windows: Generous windows that provide good natural light, with scope for updating to improve insulation and efficiency. Location