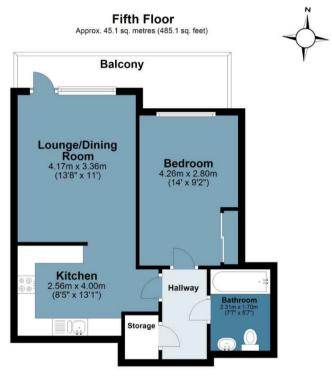

Impressive one bedroom fifth floor apartment located close to fantastic transport links, the amenities of the historic Roman Road and the wonderful Victoria Park.

- One Bedroom Apartment
- West-Facing Private Balcony
- Spacious Double Bedroom
- Communal Roof Terrace
- Fifth Floor
- Open-Plan Kitchen / Living Area
- Modern Bathroom
- Part Furnished

Offered to the lettings market having been owner-occupied, this excellent apartment features an open-plan modern fitted kitchen / living area with access to a west-facing private balcony with views towards the Canary Wharf skyline.

Further comprising of a spacious double bedroom, modern bathroom and hallway storage, this property is offered part furnished and available from the 16th of August.

Diagoras House is a well maintained development set off Fairfield Road, which provides easy access to Bow Church DLR station and the underground stations of Bow Road and Mile End. The historic Roman Road is also nearby, offering a plethora of amenities and just beyond that, is the awardwinning Victoria Park.

## Diagoras House

Approx. Gross Internal Area 45.1 sq. metres (485.1 sq. feet)

Measurements are approximate and for illustration purposes only. While we do not doubt the accuracy and completeness, we advise you conduct a careful independent assessment of the property to determine monetary value