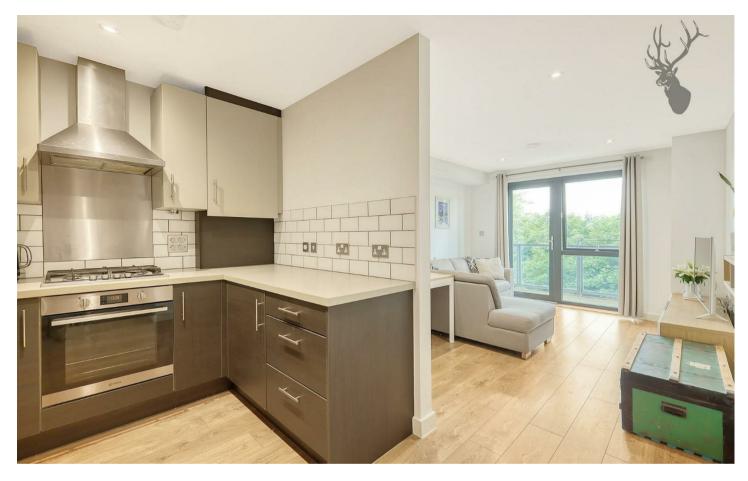

Offered to the lettings market having been owner-occupied, this excellent apartment features an open-plan modern fitted kitchen / living area with access to a west-facing private balcony with views towards the Canary Wharf skyline.

Further comprising of a spacious double bedroom, modern bathroom and hallway storage, this property is offered part furnished and available from the 16th of August.

Diagoras House is a well maintained development set off Fairfield Road, which provides easy access to Bow Church DLR station and the underground stations of Bow Road and Mile End. The historic Roman Road is also nearby, offering a plethora of amenities and just beyond that, is the awardwinning Victoria Park.