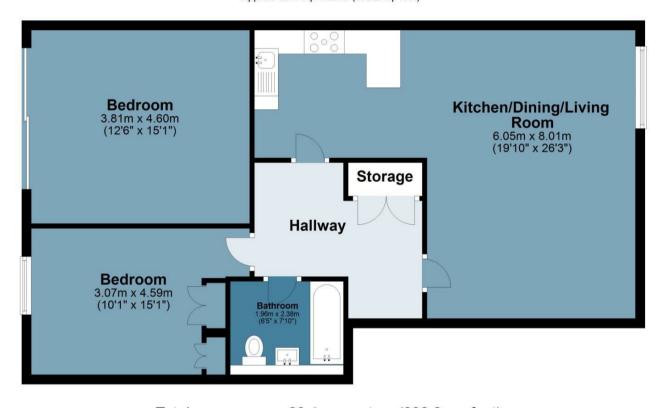

**First Floor** Approx. 83.4 sq. metres (898.2 sq. feet)

Total area: approx. 83.4 sq. metres (898.2 sq. feet) **Justines Place** 

IMPORTANT NOTICE - These particulars have been prepared in good faith and they are not intended to constitute part of an offer or contract. We have not performed a structural survey on this property and the services, appliances and specific fittings have not been tested. All photographs, measurements, floor plans and distances referred to are given as a guide and should not be relied upon.