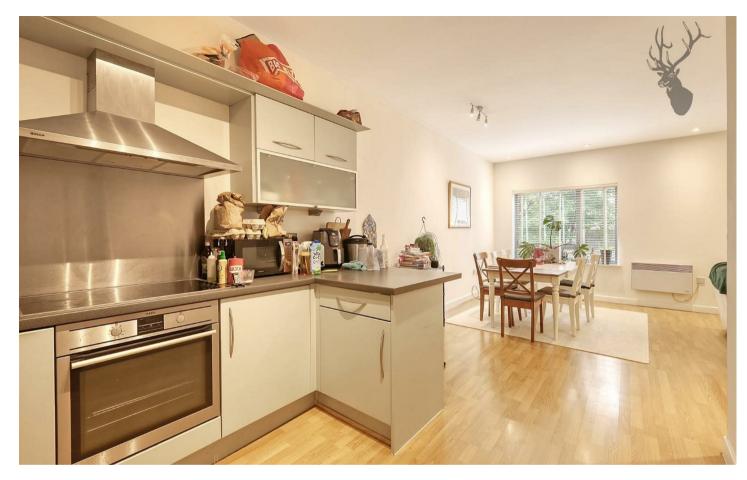

Boasting an impressive floor area (898 Sq/ft), this apartment offers an abundance of space rarely found in city living. The openplan living and dining area is bathed in natural light, creating a welcoming ambiance.