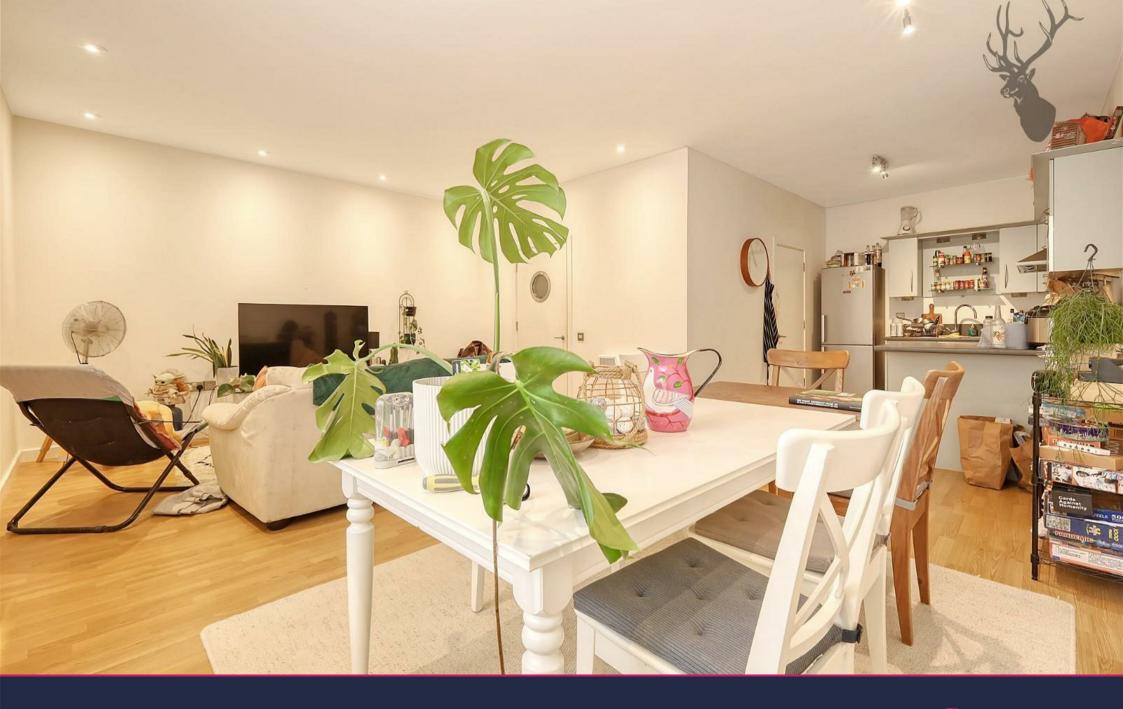

Boasting an impressive floor area (898 Sq/ft), this apartment offers an abundance of space rarely found in city living. The openplan living and dining area is bathed in natural light, creating a welcoming ambiance.

The property features two generously sized bedrooms, each offering ample storage space and large windows that flood the rooms with light.

The bathroom features modern fittings, tiled walls and contemporary fixtures.