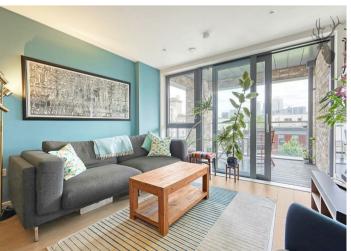

The open-plan living and dining area is flooded with natural light, creating a bright and airy atmosphere. The generous space allows for flexible furniture arrangements and is ideal for both relaxing and entertaining.