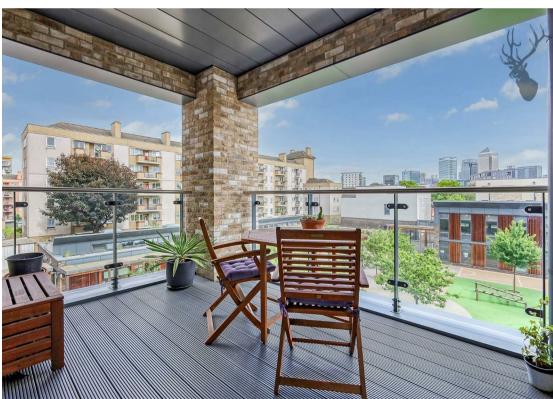

Both bedrooms are generously sized, providing plenty of room for king-sized beds and additional furniture. Other features include an EPC B rating, a ventilation system, high ceilings, large south-facing balcony to enjoy breathtaking views of Canary Wharf.