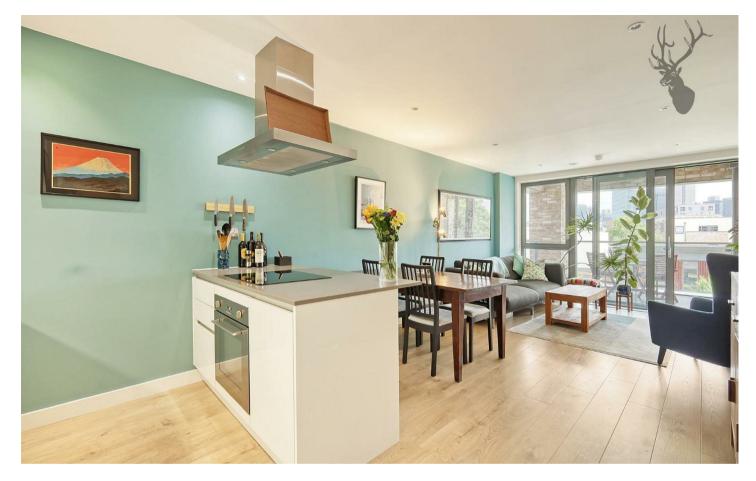

The open-plan living and dining area is flooded with natural light, creating a bright and airy atmosphere. The generous space allows for flexible furniture arrangements and is ideal for both relaxing and entertaining.

The sleek, fully-equipped kitchen boasts high-end appliances, ample storage, and a styllsh finish. Whether you're a culinary enthusiast or prefer quick meals, this kitchen meets all your needs.

The apartment includes a pristine en-suite bathroom in the master bedroom and a separate full bathroom. Both are designed with modern fixtures and elegant finishes, offering a spa-like experience.