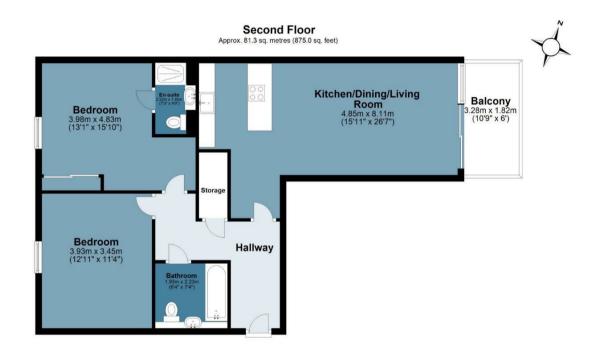

## **Guest House**

Approx. Gross Internal Area 81.3 sq. metres 875 sq. feet)

Measurements are approximate and for illustration purposes only. While we do not doubt the accuracy and completeness, we advise you conduct a careful independent assessment of the property to determine monetary value
© @modephotouk www.modephoto.co.uk