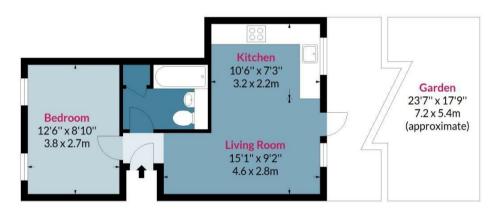

## Edmeston Close Homerton, London, E9

Approx. Gross Internal Area 380 Sq Ft - 35.30 Sq M

## **First Floor**

Floor Area 380 Sq Ft - 35.30 Sq M

Measured according to RICS IPMS2. Floor plan is for illustrative purposes only and is not to scale. Every attempt has been made to ensure the accuracy of the floor plan shown, however all measurements, fixtures, fittings and data shown are an approximate interpretation for illustrative purposes only, 1 sq m = 10.76 sq feet.