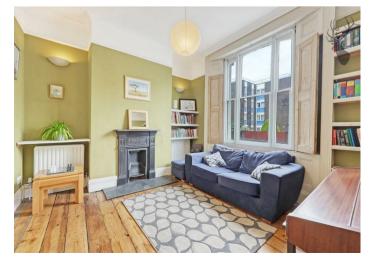

Offered Furnished or Unfurnished
Available from 17th August 2024

Comprising of four/five bedrooms, this inviting townhouse is beautifully arranged over four floors and features plenty of living space and a bright kitchen/diner which opens out onto a west-facing rear garden, that provides direct access to Mile End Ecology Park and Regent's Canal.

Equipped with a gorgeous main bathroom and a further modern en-suite shower room to the top floor master bedroom, which also houses a dressing area. Further benefitting from flexible space on the upper ground floor where two adjoining rooms can be used as either receptions or bedrooms, two further good-sized double bedrooms are located on the first floor.