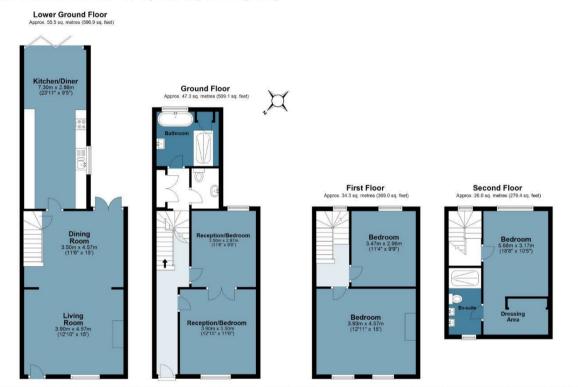

Offered Furnished or Unfurnished
Available from 17th August 2024

Comprising of four/five bedrooms, this inviting townhouse is beautifully arranged over four floors and features plenty of living space and a bright kitchen/diner which opens out onto a west-facing rear garden, that provides direct access to Mile End Ecology Park and Regent's Canal.

Equipped with a gorgeous main bathroom and a further modern en-suite shower room to the top floor master bedroom, which also houses a dressing area. Further benefitting from flexible space on the upper ground floor where two adjoining rooms can be used as either receptions or bedrooms, two further good-sized double bedrooms are located on the first floor.

## Approx. Gross Internal Area 163 sq. metres (1754.4 sq. feet)

Measurements are approximate and for illustration purposes only. While we do not doubt the accuracy and completeness, we advise you conduct a careful independent assessment of the property to determine monetary value © @modephotouk www.modephoto.co.uk