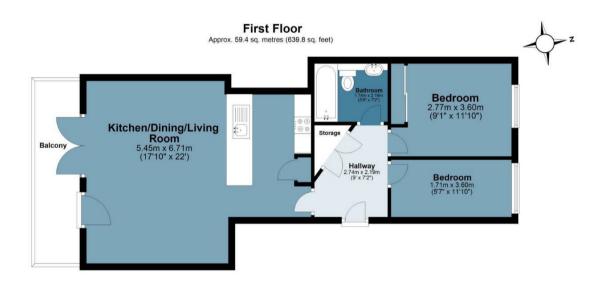

## Leasehold - Share of

- First Floor Apartment
- Share Of Freehold
- Secure Underground Parking Space
- Chain Free

- Whitechapel Tube Station A Moments Walk Away (Queen Elizabeth Line)
- 639 Sq/Ft Internal Living Accomodation
- Private South Facing Balcony
- Two Bedrooms

## Mile End Road

Approx. Gross Internal Area 59.4 sq. metres (639.8 sq. feet)

Measurements are approximate and for illustration purposes only. While we do not doubt the accuracy and completeness, we advise you conduct a careful independent assessment of the property to determine monetary value