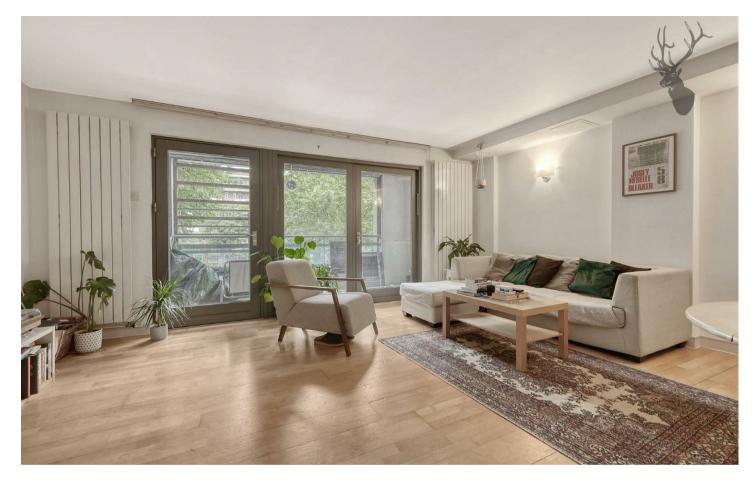

Upon entering, you're greeted by an open-plan living space adorned with sleek, minimalist decor and expansive windows that flood the rooms with natural light. The living area seamlessly blends with a state-of-the-art kitchen featuring high-end appliances, sleek countertops, and ample storage space, perfect for entertaining quests.

The principal bedroom exudes tranquillity with its spacious layout and plush carpeting. The second bedroom is equally inviting, ideal for guests or as a comfortable home office.

Every corner of this apartment is crafted with attention to detail, from the elegant hardwood floors. Residents also benefit from amenities such as a dedicated parking space, secure entry, and access to a communal rooftop terrace offering breath-taking views of London's skyline.