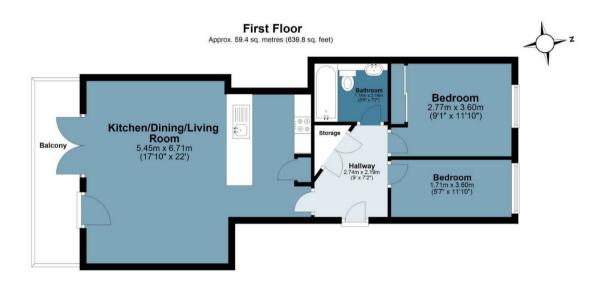

## Mile End Road

Approx. Gross Internal Area 59.4 sq. metres (639.8 sq. feet)

Measurements are approximate and for illustration purposes only. While we do not doubt the accuracy and completeness, we advise you conduct a careful independent assessment of the property to determine monetary value