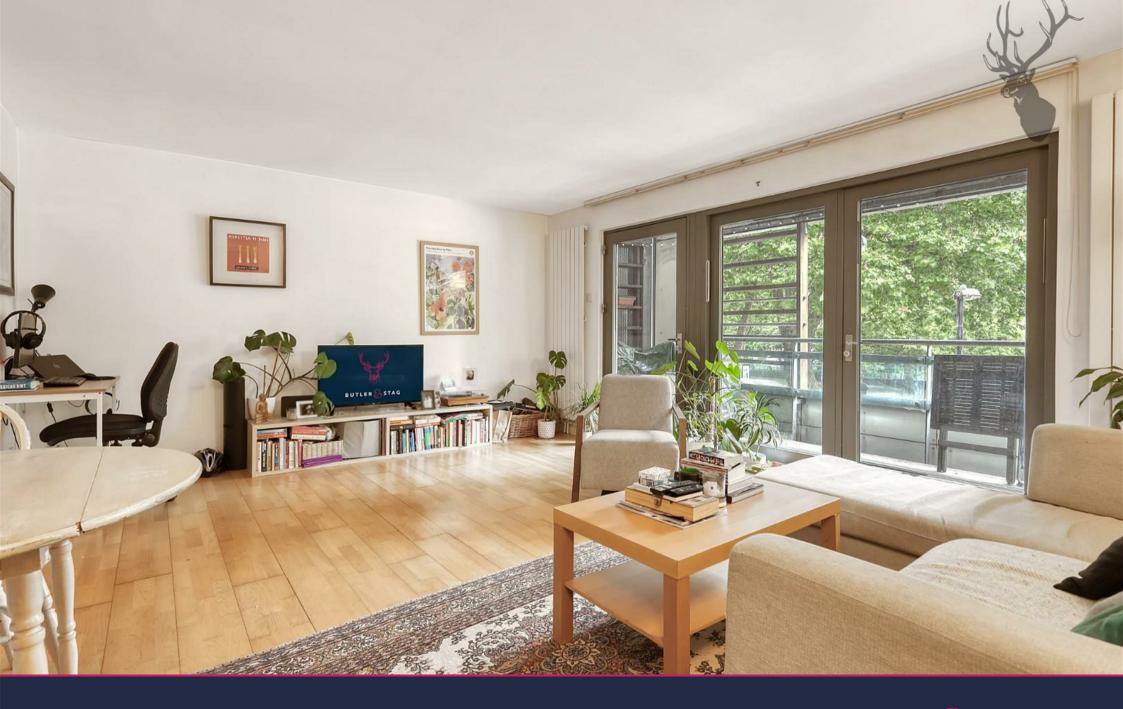

Upon entering, you're greeted by an open-plan living space adorned with sleek, minimalist decor and expansive windows that flood the rooms with natural light. The living area seamlessly blends with a state-of-the-art kitchen featuring high-end appliances, sleek countertops, and ample storage space, perfect for entertaining quests.

The principal bedroom exudes tranquillity with its spacious layout and plush carpeting. The second bedroom is equally inviting, ideal for guests or as a comfortable home office.

Every corner of this apartment is crafted with attention to detail, from the elegant hardwood floors. Residents also benefit from amenities such as a dedicated parking space, secure entry, and access to a communal rooftop terrace offering breath-taking views of London's skyline.