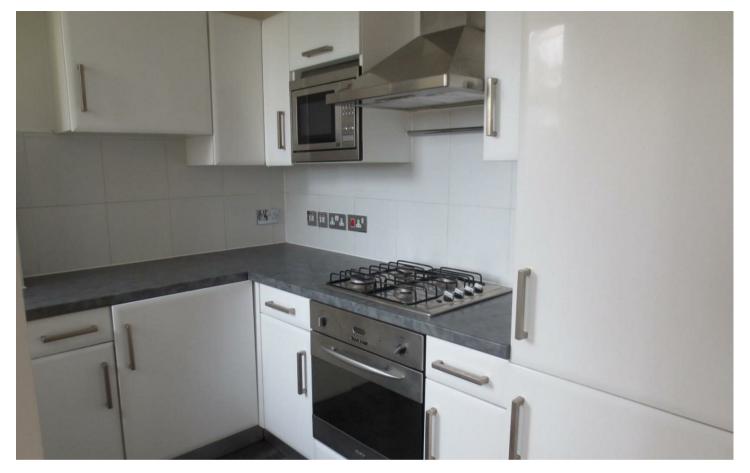

A two bedroom Victorian conversion located in a prime position offering good space and light.

Internally, the property benefits from two double bedrooms, a large open plan living area with a modern fully fitted kitchen with integrated appliances including dishwasher, cooker, washing machine and fridge-freezer.