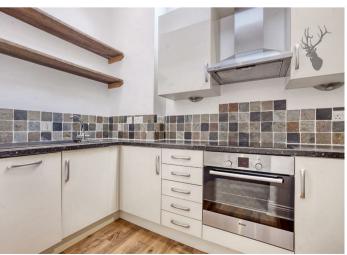

Located in a secure development opposite Bow Church and backing onto the peaceful Grove Hall park is this two bedroom ground floor apartment which has been refurbished.

The property comprises of two bedrooms, a large light living room, a refurbished fitted kitchen, and a contemporary bathroom with the added benefit of an outside shared terrace.