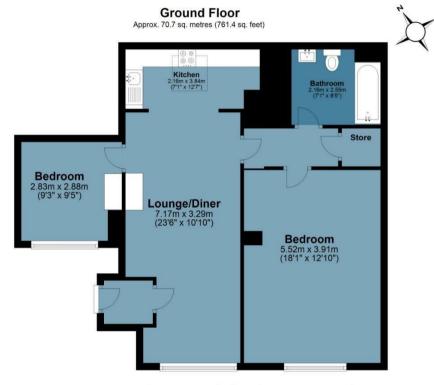

## Link House

Approx. Gross Internal Area 70.7 Sq M (761.4 Sq Ft)

Floor plan is for illustrative purposes only and is not to scale. Every attempt has been made to ensure the accuracy of the floor plan shown, however all measurements, fixtures, fittings and data shown are an approximate interpretation for illustrative purposes only.