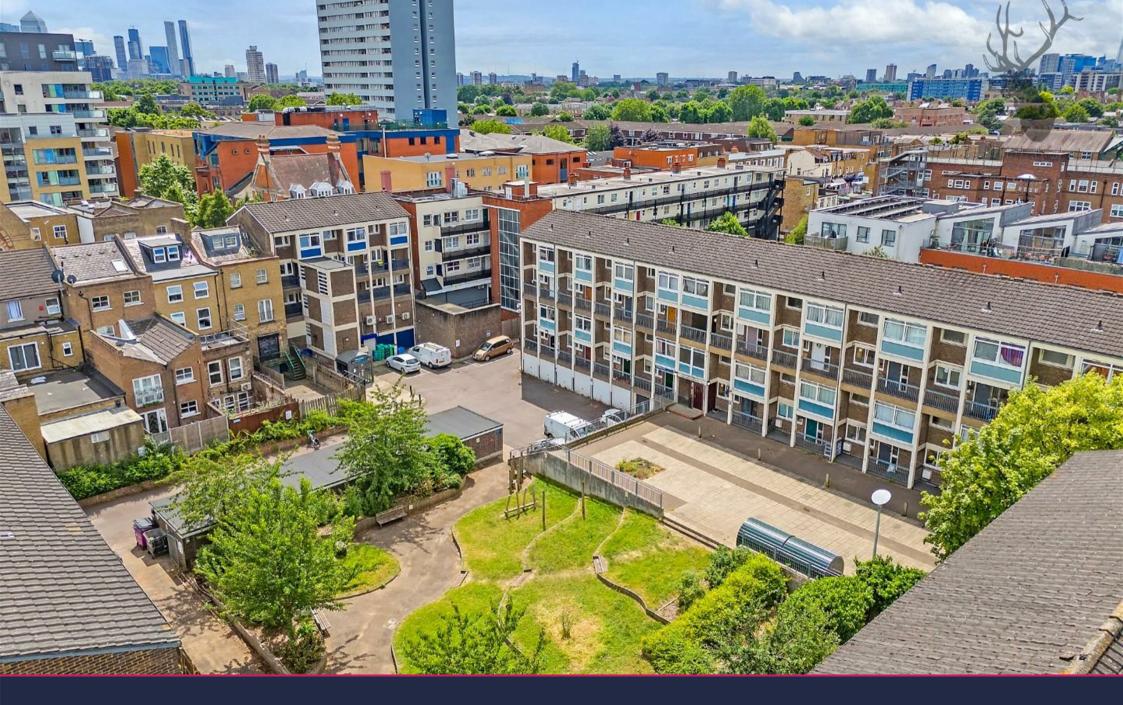

Wrights Road, London, E3

Guide Price - £375,000 to £425,000 Nestled in the vibrant heart of Bow, this charming two-bedroom ex-local authority ground-floor duplex flat offers a blend of urban & convenience. Perfectly positioned near the picturesque Victoria Park, this property promises a convenient and enjoyable lifestyle in one of East London's most sought-after neighborhoods.

The flat's proximity to Victoria Park, known for its beautiful landscapes and recreational facilities, adds immense value, making it a perfect choice for nature lovers and families alike. Additionally, the excellent transport links and a plethora of local amenities ensure a convenient and vibrant lifestyle.