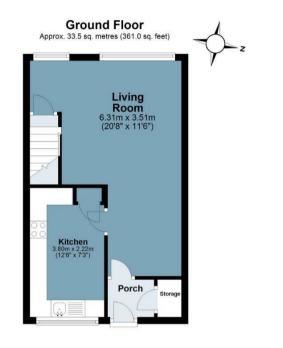

## Mckenna House

Approx. Gross Internal Area 69.6 sq. metres (749.5 sq. feet)

#### Measurements are approximate and for illustration purposes only. While we do not doubt the accuracy and completeness, we advise you conduct a careful independent assessment of the property to determine monetary value © @modephotouk www.modephoto.co.uk