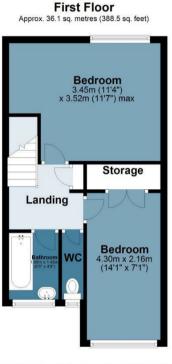

## Mckenna House

Approx. Gross Internal Area 69.6 sq. metres (749.5 sq. feet)

#### Measurements are approximate and for illustration purposes only. While we do not doubt the accuracy and completeness, we advise you conduct a careful independent assessment of the property to determine monetary value © @modephotouk www.modephoto.co.uk