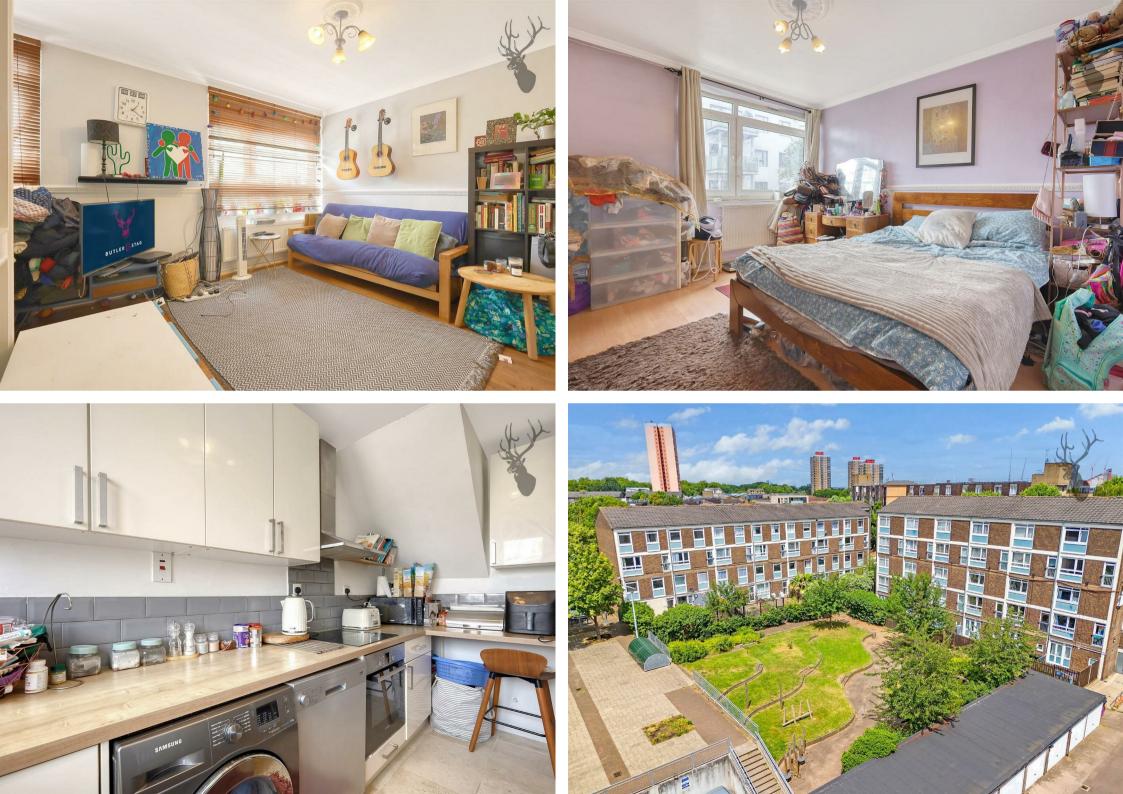

Wrights Road, London, E3

Guide Price - £375,000 to £425,000 Nestled in the vibrant heart of Bow, this charming two-bedroom ex-local authority ground-floor duplex flat offers a blend of urban & convenience. Perfectly positioned near the picturesque Victoria Park, this property promises a convenient and enjoyable lifestyle in one of East London's most sought-after neighborhoods.

## Leasehold

- Two Double Bedrooms
- Close To Victoria Park
- EWS1 Compliant
- Duplex Apartment
- Duel Aspect
  - Close to Ameneties

Upon entering this delightful duplex flat, you are greeted by a welcoming hallway leading to the bright and airy living room, which serves as the heart of the home. The kitchen offers a practical and stylish space for culinary creations.

Ascending to the upper level, you will find two wellproportioned bedrooms, each offering a peaceful retreat from the hustle and bustle of city life. The bathroom is conveniently located to serve both bedrooms.

The flat's proximity to Victoria Park, known for its beautiful landscapes and recreational facilities, adds immense value, making it a perfect choice for nature lovers and families alike. Additionally, the excellent transport links and a plethora of local amenities ensure a convenient and vibrant lifestyle.