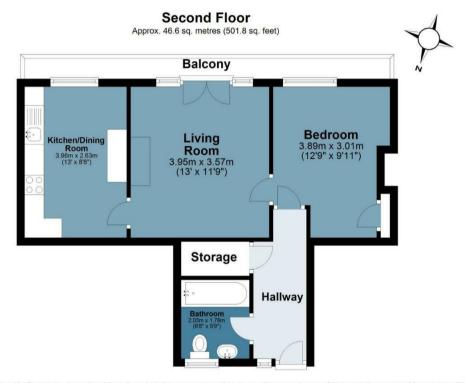

## Ranwell Close

Approx. Gross Internal Area 46.6 sq. metres (501.8 sq. feet)

Measurements are approximate and for illustration purposes only. While we do not doubt the accuracy and completeness, we advise you conduct a careful independent assessment of the property to determine monetary value
© @modephotouk www.modephoto.co.uk