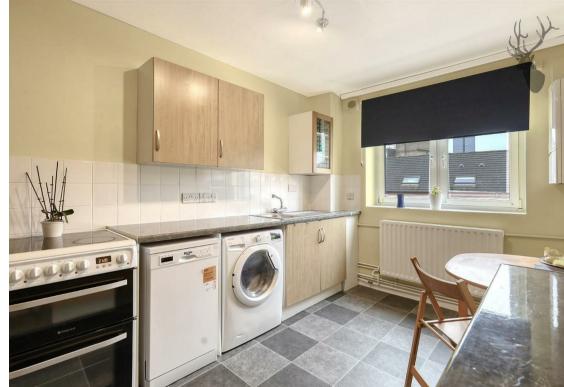

The heart of the home is the open-plan living area, seamlessly blending the living, dining, and kitchen areas into a cohesive space perfect for everyday living. The kitchen is equipped with sleek appliances and ample storage, catering to the needs of budding thefs and culinary enthusiasts alike.