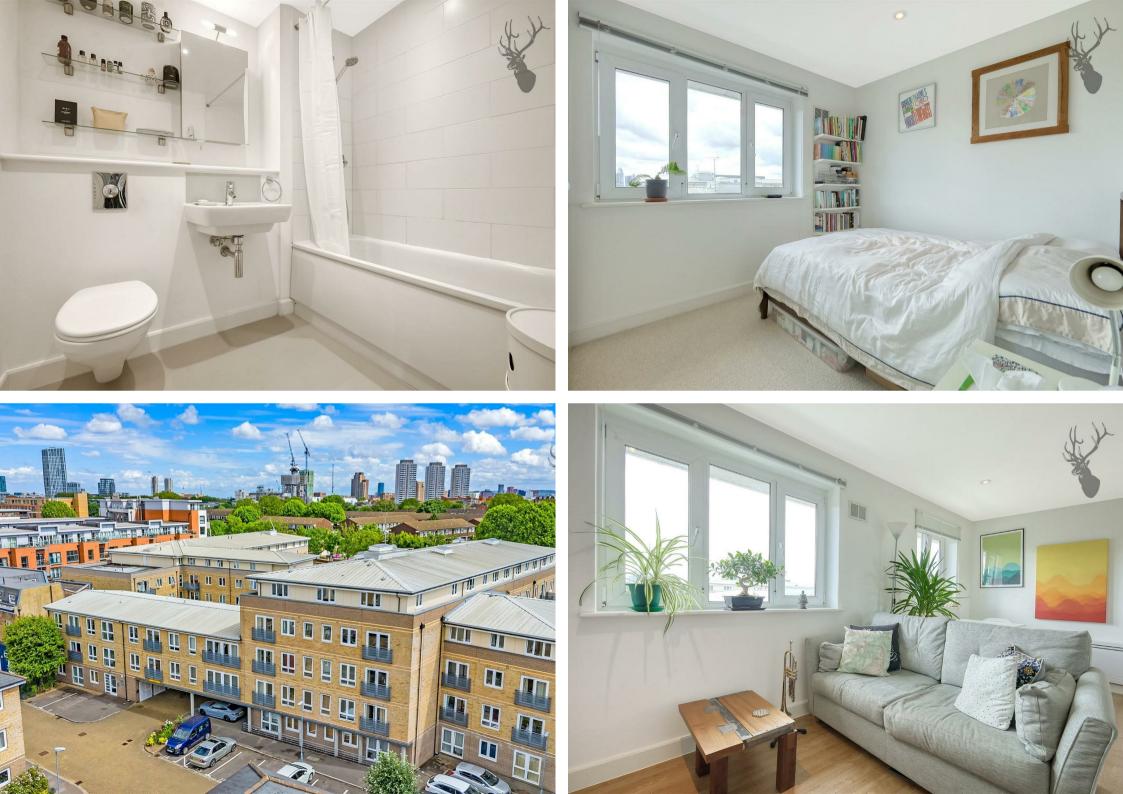

Guide Price £300,000 - £325,000 Nestled in the heart of Bow, this stunning top-floor one-bedroom apartment is a perfect blend of modern living and urban convenience. Situated in a secure gated development, this property comes with a long lease, making it an ideal choice for homeowners and investors alike.

Prime Location: Located in the vibrant and trendy area of Bow, this apartment offers easy access to a range of amenities, including cafes, restaurants, shops, and parks. Excellent transport links provide quick connections to the rest of London.

Gated Development: Enjoy the peace of mind that comes with living in a secure gated community. The development is well-maintained and offers a safe environment for residents.

Living Area: A bright and airy space with large windows with a view of the city skyline, perfect for relaxing or entertaining guests.

#### Local Area:

Bow is a dynamic area known for its rich history and cultural diversity. Residents can enjoy the nearby green spaces such as Victoria Park and the Olympic Park, as well as a variety of local markets, boutique shops, and eateries. The area is well-connected by public transport, including the Bow Road Underground Station and various bus routes, making it easy to commute to Central London and beyond.