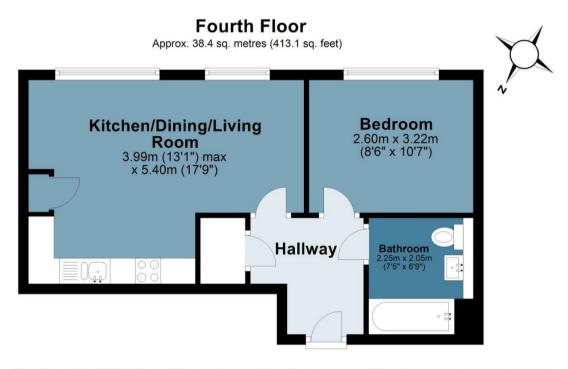

### **Hereford Road**

Approx. Gross Internal Area 38.4 Sq M (413.1 Sq Ft)

Measurements are approximate and for illustration purposes only. While we do not doubt the accuracy and completeness, we advise you conduct a careful independent assessment of the property to determine monetary value.