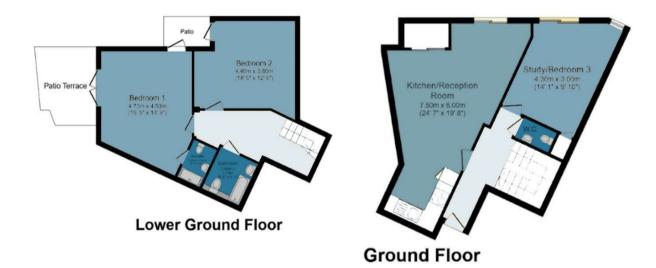

## Flat G01, Sphere Apartments

Approx. Gross Internal Area 104 Sq M (1119 Sq Ft)

Measurements are approximate and for illustration purposes only. While we do not doubt the accuracy and completeness, we advise you conduct a careful independent assessment of the property to determine monetary value.