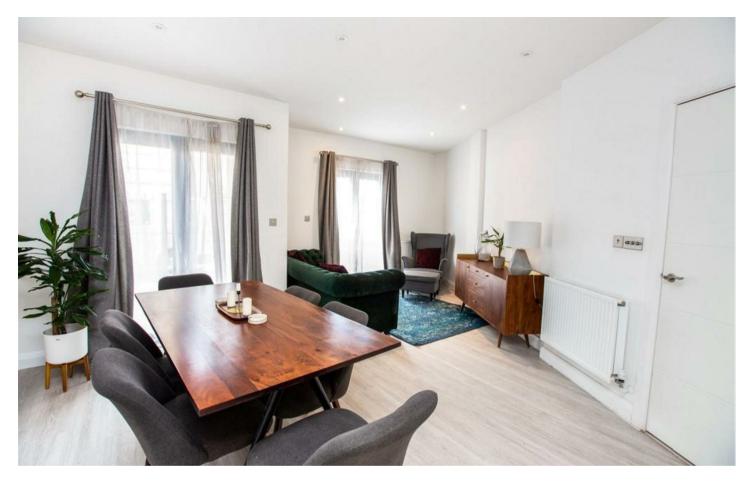

Split-Level Design: The innovative split-level layout enhances the sense of space and privacy, with distinct areas for living, dining, and sleeping.

Modern Interiors: The apartment features contemporary interiors with high-quality finishes. The open-plan design ensures a seamless flow between the living, dining, and kitchen areas.

This three-bedroom, two-bathroom split-level apartment in Bow offers a rare combination of modern luxury, spacious living, and private outdoor areas. With its prime location, contemporary design, and extensive amenities, it presents an exceptional opportunity for those seeking a stylish and comfortable home in one of London's most sought-after neighborhoods. Don't miss the chance to make this remarkable property your own.