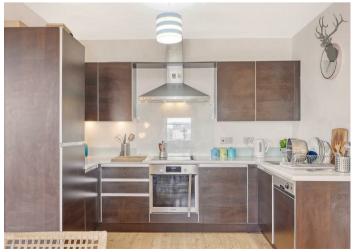

Modern Kitchen: The contemporary kitchen is equipped with high-quality appliances, sleek cabinetry, and ample counter space, making it perfect for home chefs and casual cooks alike.

Two Generous Bedrooms: Both bedrooms are spacious and well-appointed, offering plenty of storage and large windows that let in an abundance of natural light.