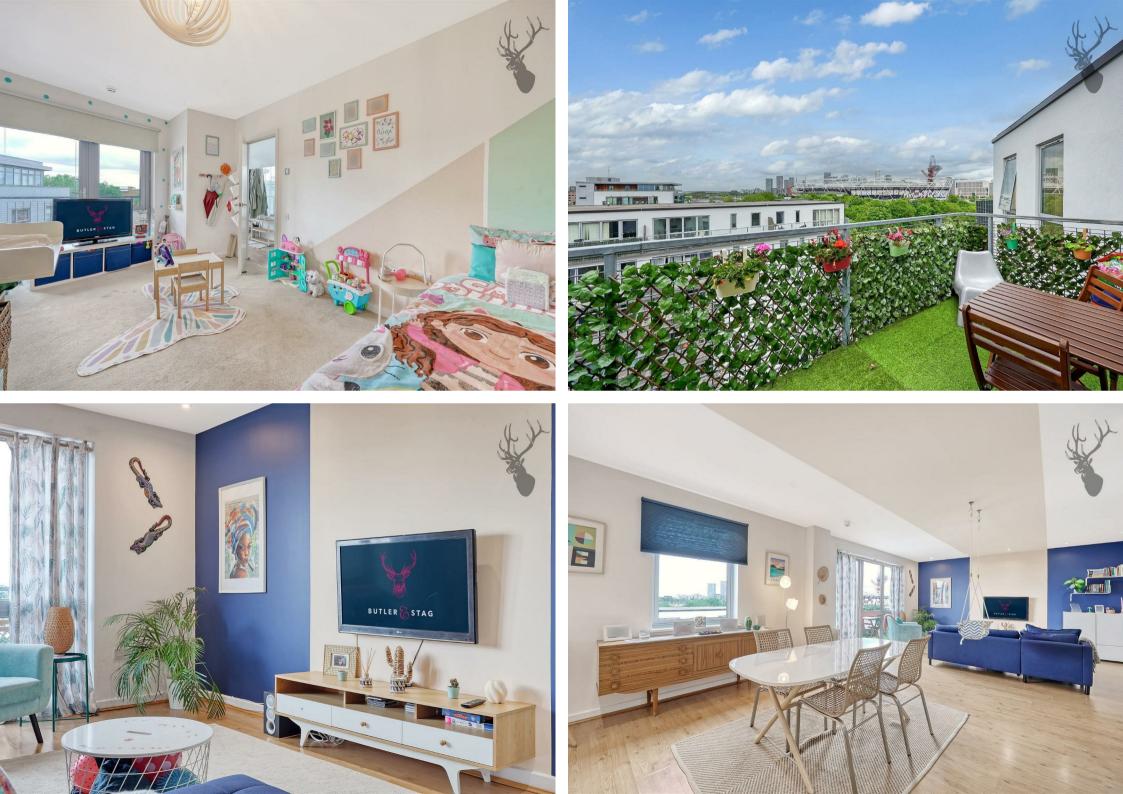

Wick Lane, London, E3

Guide Price - £550,000 - £575,000 Welcome to your new home! This exceptional two-bedroom, onebathroom top floor apartment offers a unique blend of modern living and breathtaking views. Situated on the cusp of the vibrant Hackney Wick, this property boasts a private balcony with stunning views of the canal and the iconic Olympic Stadium.

# Leasehold - Share of

- Top Floor
- Stunning Canal & Stadium Views
- EWS1 Compliant
- 1023 Sg/Ft Internal Living Space
- Two Double Bedrooms
- Spacious Living Area: The open-plan living space is designed for comfort and style, providing ample room for both relaxation and entertaining. Large windows flood the area with natural light, creating a bright and inviting atmosphere.

Modern Kitchen: The contemporary kitchen is equipped with high-quality appliances, sleek cabinetry, and ample counter space, making it perfect for home chefs and casual cooks alike.

Two Generous Bedrooms: Both bedrooms are spacious and well-appointed, offering plenty of storage and large windows that let in an abundance of natural light.

Stylish Bathroom: The well-designed bathroom features modern fixtures and fittings, providing a luxurious space to unwind and refresh.

Private Balcony: Step outside to your own private balcony, where you can enjoy morning coffee or evening drinks while taking in the stunning views of the canal and the Olympic Stadium. This outdoor space is perfect for relaxation and al fresco dining.

Scenic Views: The apartment's prime location offers unparalleled views of the tranquil canal and the historic Olympic Stadium, providing a picturesque backdrop to your everyday life.

Excellent Location: Nestled on the cusp of Hackney Wick, you'll be at the heart of one of London's most dynamic and creative neighborhoods. Enjoy easy access to an array of cafes, restaurants, galleries, and green spaces, as well as excellent transport links to the rest of the city.