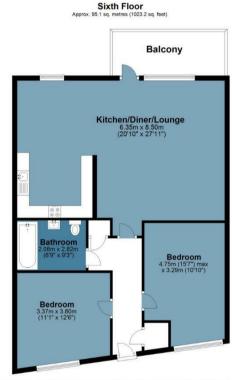

#### Approx. Gross Internal Area 95.1 sq. metres (1023.2 sq. feet)

Measurements are approximate and for illustration purposes only. While we do not doubt the accuracy and completeness, we advise you conduct a careful independent assessment of the property to determine monetary value © @modephotouk www.modephoto.co.uk