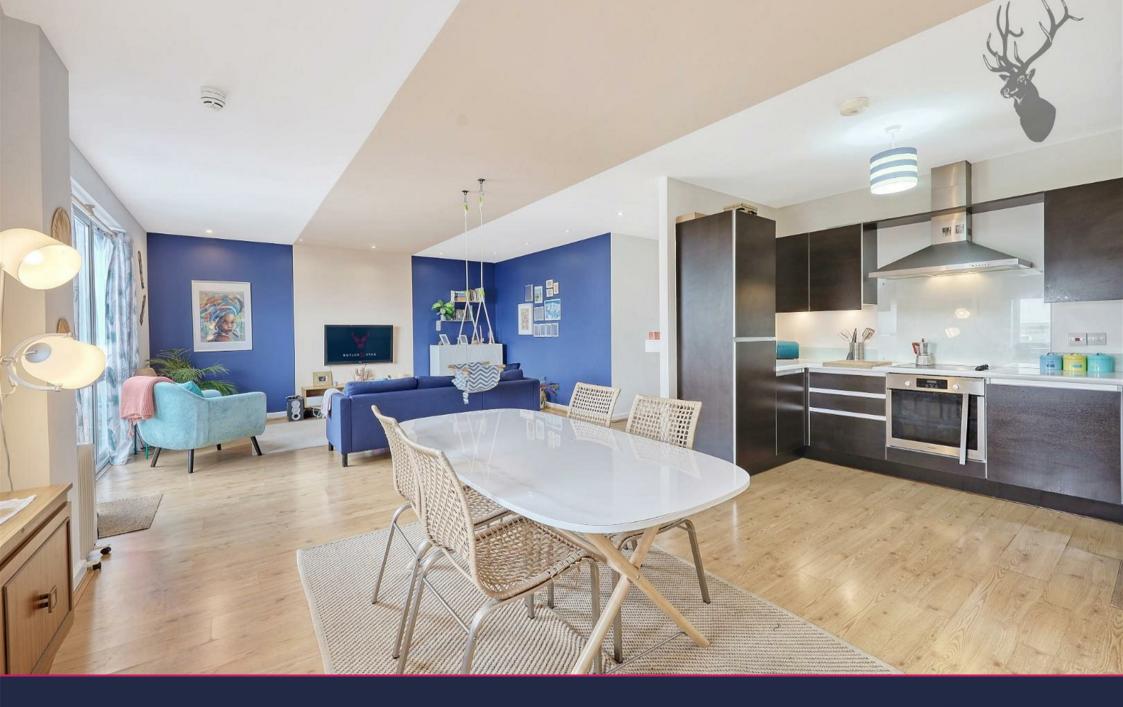

# Leasehold - Share of

- Top Floor
- Stunning Canal & Stadium Views
- EWS1 Compliant
- 1023 Sg/Ft Internal Living Space
- Two Double Bedrooms
- Spacious Living Area: The open-plan living space is designed for comfort and style, providing ample room for both relaxation and entertaining. Large windows flood the area with natural light, creating a bright and inviting atmosphere.

Modern Kitchen: The contemporary kitchen is equipped with high-quality appliances, sleek cabinetry, and ample counter space, making it perfect for home chefs and casual cooks alike.

Two Generous Bedrooms: Both bedrooms are spacious and well-appointed, offering plenty of storage and large windows that let in an abundance of natural light.

Stylish Bathroom: The well-designed bathroom features modern fixtures and fittings, providing a luxurious space to unwind and refresh.

Private Balcony: Step outside to your own private balcony, where you can enjoy morning coffee or evening drinks while taking in the stunning views of the canal and the Olympic Stadium. This outdoor space is perfect for relaxation and al fresco dining.