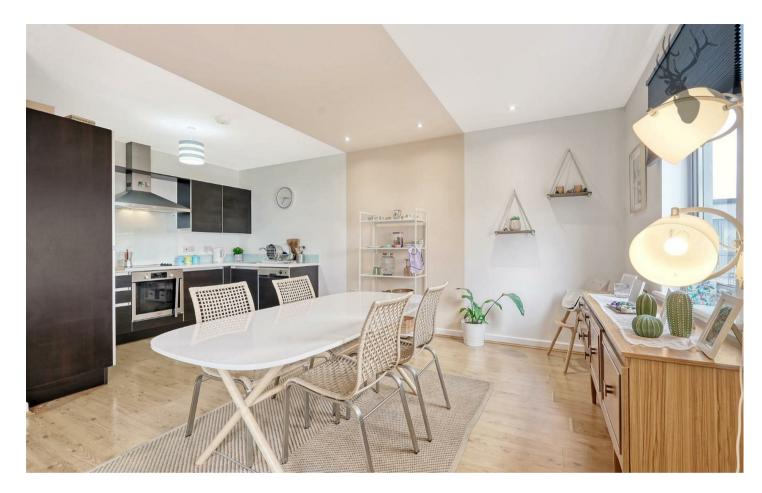

# Leasehold - Share of

- Top Floor
- Stunning Canal & Stadium Views
- EWS1 Compliant
- 1023 Sg/Ft Internal Living Space
- Two Double Bedrooms
- Spacious Living Area: The open-plan living space is designed for comfort and style, providing ample room for both relaxation and entertaining. Large windows flood the area with natural light, creating a bright and inviting atmosphere.

Modern Kitchen: The contemporary kitchen is equipped with high-quality appliances, sleek cabinetry, and ample counter space, making it perfect for home chefs and casual cooks alike.

Two Generous Bedrooms: Both bedrooms are spacious and well-appointed, offering plenty of storage and large windows that let in an abundance of natural light.