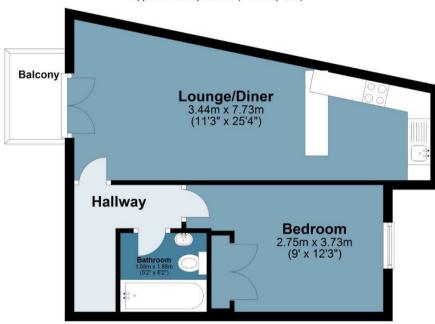

## **Empire Wharf**

Approx. Gross Internal Area 39.2 sq. metres (421.9 sq. feet)

## **Ground Floor**

Approx. 39.2 sq. metres (421.9 sq. feet)

Measurements are approximate and for illustration purposes only. While we do not doubt the accuracy and completeness, we advise you conduct a careful independent assessment of the property to determine monetary value
© @modephotouk www.modephoto.co.uk