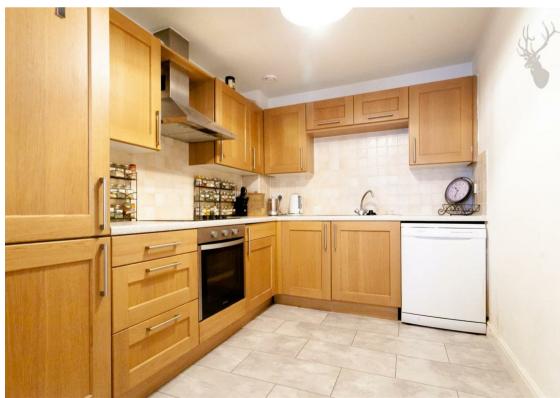

The open-plan living area is bathed in natural light, creating an inviting space for social gatherings, and everyday living. The kitchen is equipped with modern appliances, sleek countertops, and an open layout that seamlessly connects to the living area.