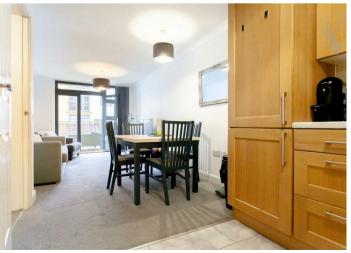

The open-plan living area is bathed in natural light, creating an inviting space for social gatherings, and everyday living. The kitchen is equipped with modern appliances, sleek countertops, and an open layout that seamlessly connects to the living area.