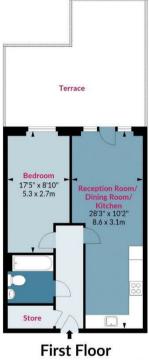

## Maltings Close Bow, E3

Approx. Gross Internal Area 546 Sq Ft - 50.72 Sq M (Excluding Terrace) Approx. Gross Internal Area 845 Sq Ft - 78.50 Sq M (Including Terrace)

Floor Area 546 Sq Ft - 50.72 Sq M

Floor plan is for illustrative purposes only and is not to scale. Every attempt has been made to ensure the accuracy of the floor plan shown, however all measurements, fixtures, fittings and data shown are an approximate interpretation for illustrative purposes only.