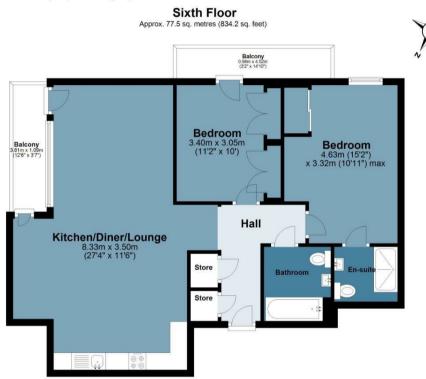

## **Cadmium Square**

BUTLER 🗞 STAG

Approx. Gross Internal Area 77.5 Sq M (834.2 Sq Ft)

Measurements are approximate and for illustration purposes only. While we do not doubt the accuracy and completeness, we advise you conduct a careful independent assessment of the property to determine monetary value.