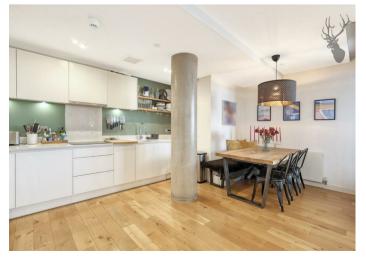

The open-plan layout seamlessly connects the living, dining, and kitchen areas, fostering a sense of togetherness and fluidity.

The principal bedroom offers a peaceful haven complete with plush carpeting, generous built in wardrobes, and an en-suite bathroom for added convenience. Meanwhile, the second bedroom provides flexibility for guests, a home office, or a cozy den to unwind in after a busy day.