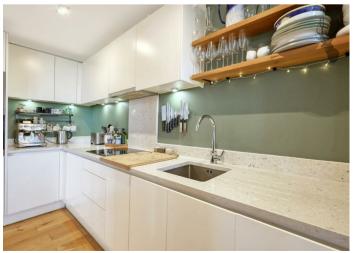

The open-plan layout seamlessly connects the living, dining, and kitchen areas, fostering a sense of togetherness and fluidity.

The principal bedroom offers a peaceful haven complete with plush carpeting, generous built in wardrobes, and an en-suite bathroom for added convenience. Meanwhile, the second bedroom provides flexibility for guests, a home office, or a cozy den to unwind in after a busy day.