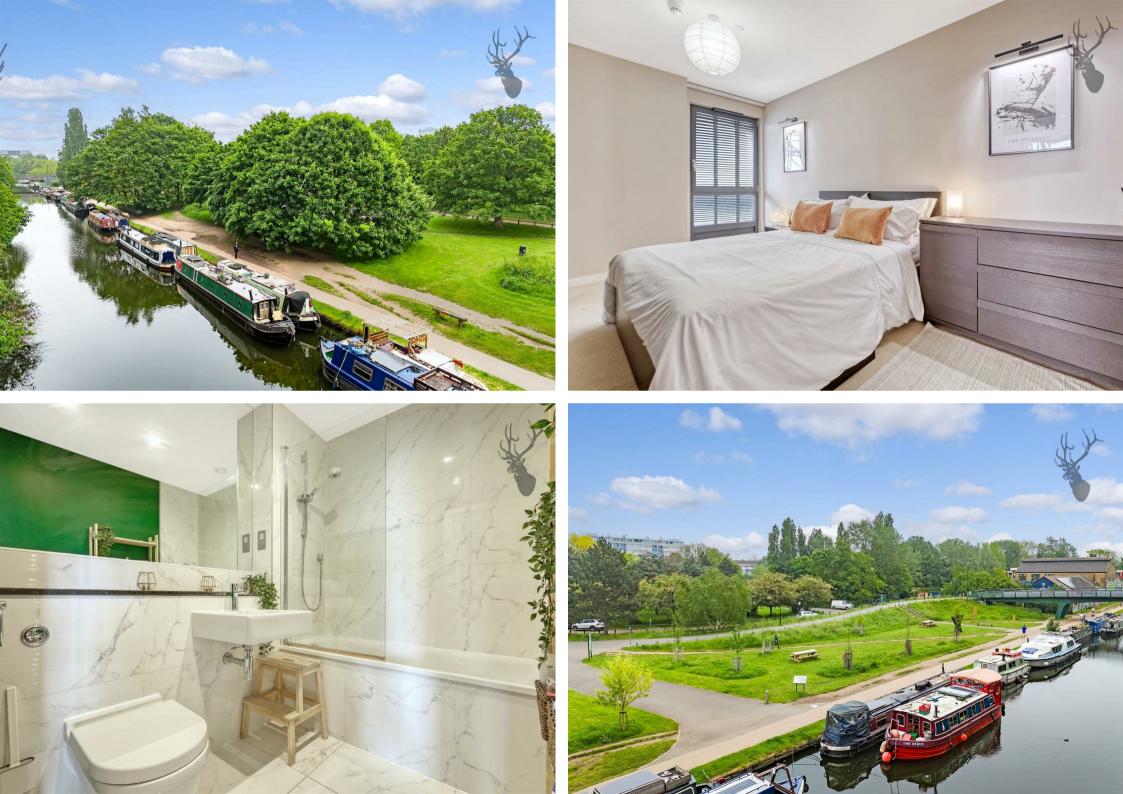

Cadmium Square, London, E2

Price Guide £625,000 - £675,000 Forming part of this secure development, enjoying an attractive canal side setting on the banks of the Regents Canal, is this exceptional, dual aspect, two-bedroom, two-bathroom apartment. Boasting full frontal views of the leafy Mile End Park and Regents Canal, the apartment really allows you to fully appreciate the sense of serene living

Upon entering, you are greeted by an ambiance of contemporary elegance, where sleek lines and modern design seamlessly blend with warmth and functionality. The spacious living area is bathed in natural light streaming through expansive windows, framing panoramic vistas of the London Skyline.

The open-plan layout seamlessly connects the living, dining, and kitchen areas, fostering a sense of togetherness and fluidity.

The principal bedroom offers a peaceful haven complete with plush carpeting, generous built in wardrobes, and an en-suite bathroom for added convenience. Meanwhile, the second bedroom provides flexibility for guests, a home office, or a cozy den to unwind in after a busy day.

Beyond the confines of the apartment, residents of the Grand Regent Tower are treated to an array of amenities designed to enhance every aspect of urban living. From the stylish communal spaces perfect for socializing, Concierge and underground parking.

Conveniently located in one of London's most vibrant neighborhoods, the Grand Regent Tower puts you at the center of it all. Explore the eclectic mix of cafes, boutiques, and cultural attractions that Bethnal Green has to offer, or venture further afield with excellent transport links connecting you to the rest of the city.