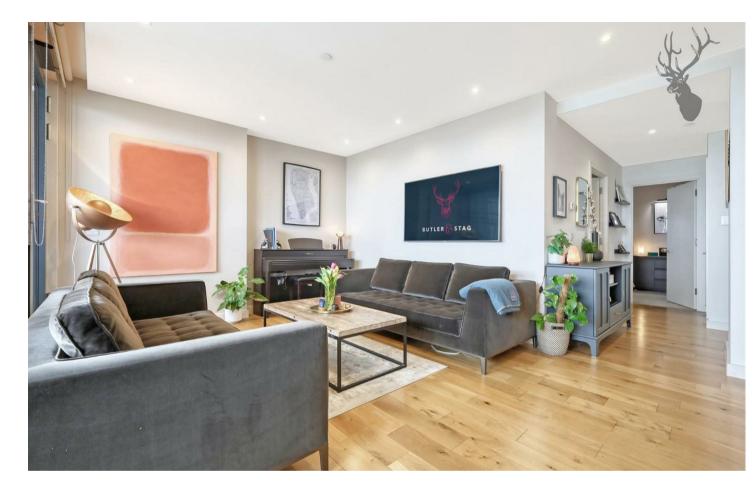

Upon entering, you are greeted by an ambiance of contemporary elegance, where sleek lines and modern design seamlessly blend with warmth and functionality. The spacious living area is bathed in natural light streaming through expansive windows, framing panoramic vistas of the London Skyline.

The open-plan layout seamlessly connects the living, dining, and kitchen areas, fostering a sense of togetherness and fluidity.

The principal bedroom offers a peaceful haven complete with plush carpeting, generous built in wardrobes, and an en-suite bathroom for added convenience. Meanwhile, the second bedroom provides flexibility for guests, a home office, or a cozy den to unwind in after a busy day.