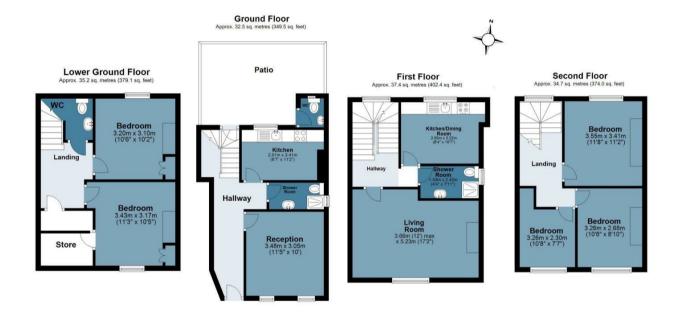

## Middleton Road

Approx. Gross Internal Area 139.8 Sq M (1505 Sq Ft)

Measurements are approximate and for illustration purposes only. While we do not doubt the accuracy and completeness, we advise you conduct a careful independent assessment of the property to determine monetary value.