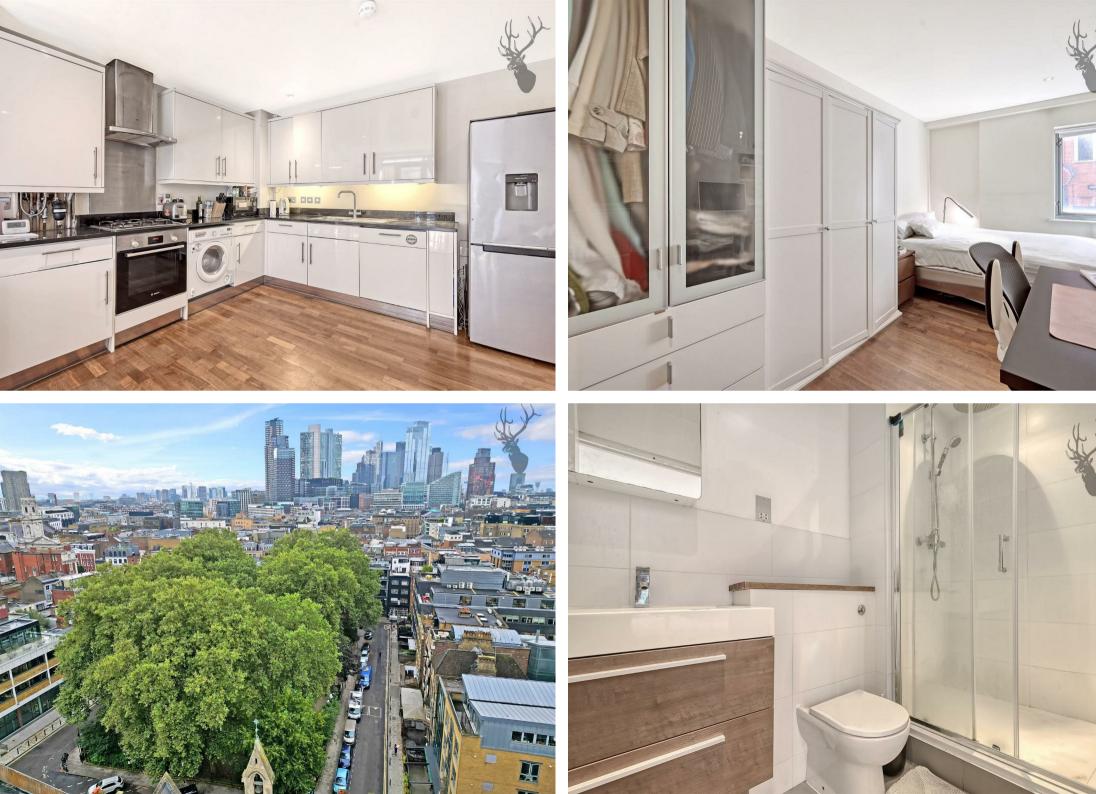

## Two Double Bedrooms

- Two Bathrooms
- Available 26th of June
- Fitted Kitchen
- Great Central Location
- Furnished
- Hoxton Square
- First Floor

Measuring just over 700 sq. ft. this well-proportioned property boasts a wealth of natural light through the floor to ceiling of windows in the open-plan reception. Further comprising a fully fitted modern kitchen, bathroom, two sizeable double bedrooms (master with en-suite) with fitted wardrobes and ample storage space.