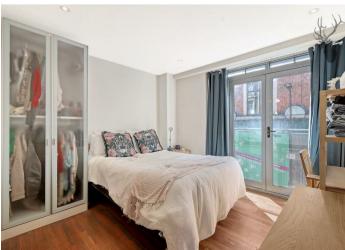

## Two Double Bedrooms

- Two Bathrooms
- Available 26th of June
- Fitted Kitchen
- Great Central Location
- Furnished
- Hoxton Square
- First Floor

Measuring just over 700 sq. ft. this well-proportioned property boasts a wealth of natural light through the floor to ceiling of windows in the open-plan reception. Further comprising a fully fitted modern kitchen, bathroom, two sizeable double bedrooms (master with en-suite) with fitted wardrobes and ample storage space.