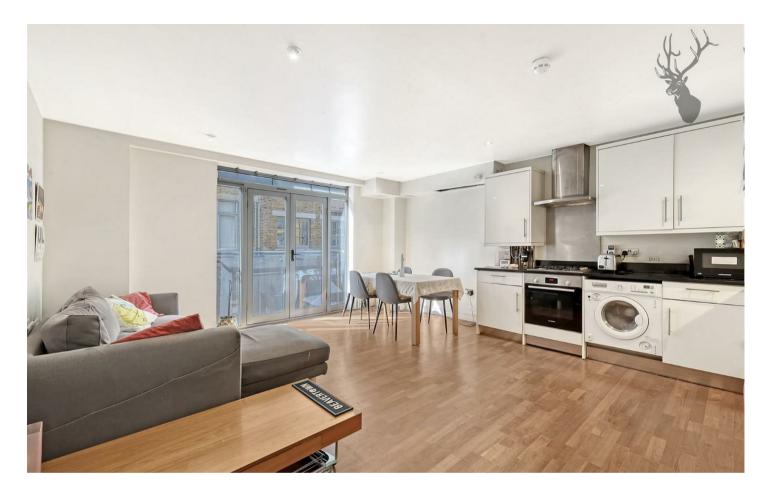

## Two Double Bedrooms

- Two Bathrooms
- Available 26th of June
- Fitted Kitchen
- Great Central Location
- Furnished
- Hoxton Square
- First Floor

Measuring just over 700 sq. ft. this well-proportioned property boasts a wealth of natural light through the floor to ceiling of windows in the open-plan reception. Further comprising a fully fitted modern kitchen, bathroom, two sizeable double bedrooms (master with en-suite) with fitted wardrobes and ample storage space.