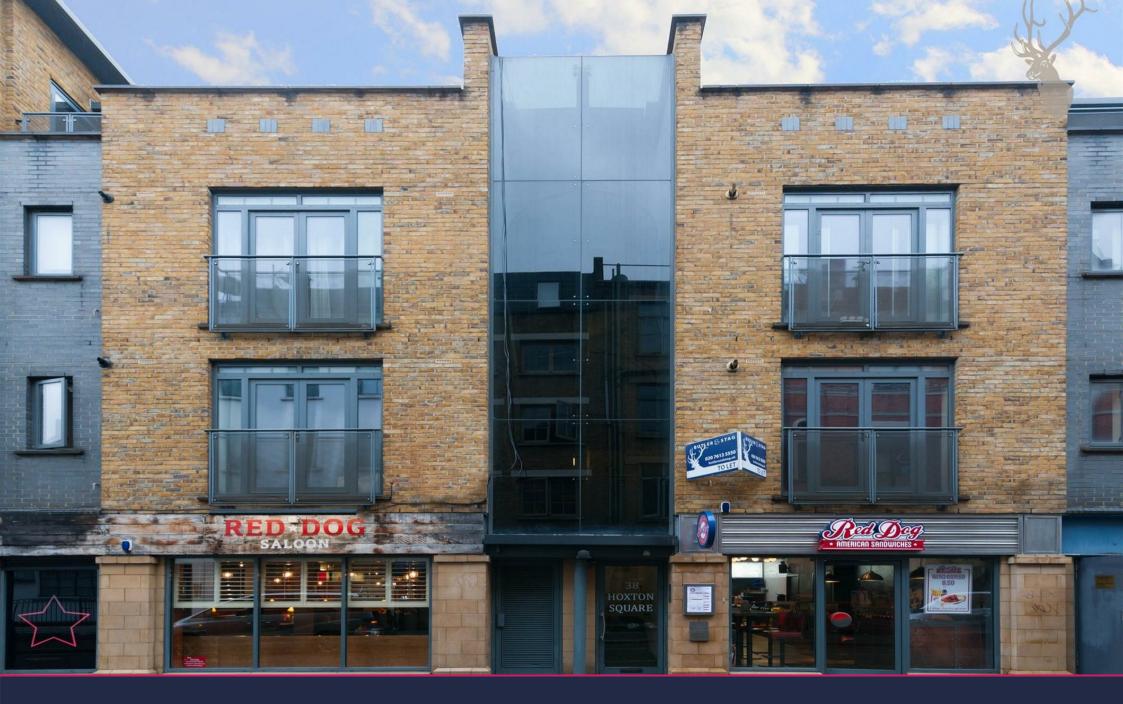

## Hoxton Square, London, N1

Hoxton Square is a sought-after address offering an extensive array of restaurants and fantastic bars. Columbia Road, Brick Lane and Spitalfields Market are all close by and the financial heart of the City is also easily accessible.

Transport links include Old Street (Northern Line and National Rail), Shoreditch Overground and major hub of Liverpool Street (new Crossrail, Central, Metropolitan, Hammersmith & City and Circle lines and National Rail) stations with the City just moments away.