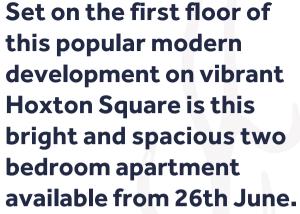

## Two Double Bedrooms

- Two Bathrooms
- Available 26th of June
- Fitted Kitchen
- Great Central Location
- Furnished
- Hoxton Square
- First Floor

Measuring just over 700 sq. ft. this well-proportioned property boasts a wealth of natural light through the floor to ceiling of windows in the open-plan reception. Further comprising a fully fitted modern kitchen, bathroom, two sizeable double bedrooms (master with en-suite) with fitted wardrobes and ample storage space.