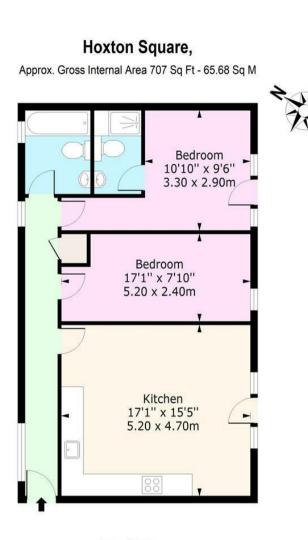

**First Floor** Floor Area 707 Sq Ft - 65.68 Sq M

For Illustration Purposes Only - Not To Scale

IMPORTANT NOTICE - These particulars have been prepared in good faith and they are not intended to constitute part of an offer or contract. We have not performed a structural survey on this property and the services, appliances and specific fittings have not been tested. All photographs, measurements, floor plans and distances referred to are given as a guide and should not be relied upon.