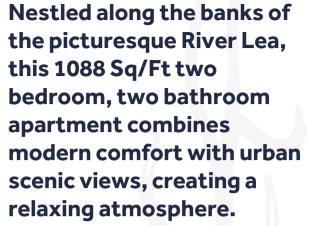

Wick Lane, London, E3

- 1088 Sg/Ft Internal Living Space Two Bedrooms
- Fifth Floor
- Dynamic Communal Gardens
- Available 10/06/2024 Moments from Olympic Park and Village

This lavishly sized two bedroom apartment which is located on the fifth floor of Ink Court features a flowing open-plan living area, including a stylish, fully fitted kitchen with integrated appliances, two double sized bedrooms and two bathrooms.