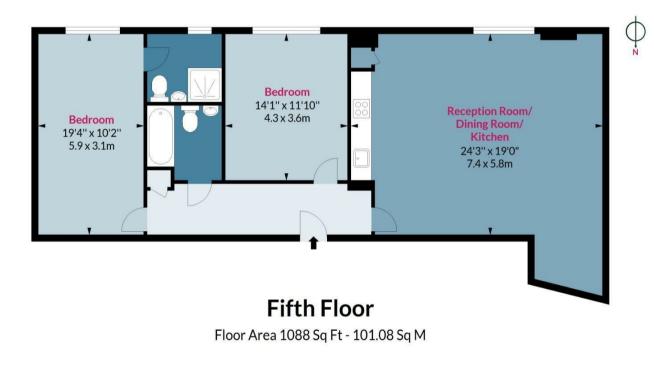

## Ink Court, Wick Lane Bow, E3

Approx. Gross Internal Area 1088 Sg Ft - 101.08 Sg M

Measured according to RICS IPMS2. Floor plan is for illustrative purposes only and is not to scale. Every attempt has been made to ensure the accuracy of the floor plan shown, however all measurements, fixtures, fittings and data shown are an approximate interpretation for illustrative purposes only. 1 sq m = 10.76 sq feet. lpaplus.com Date: 22/5/2023