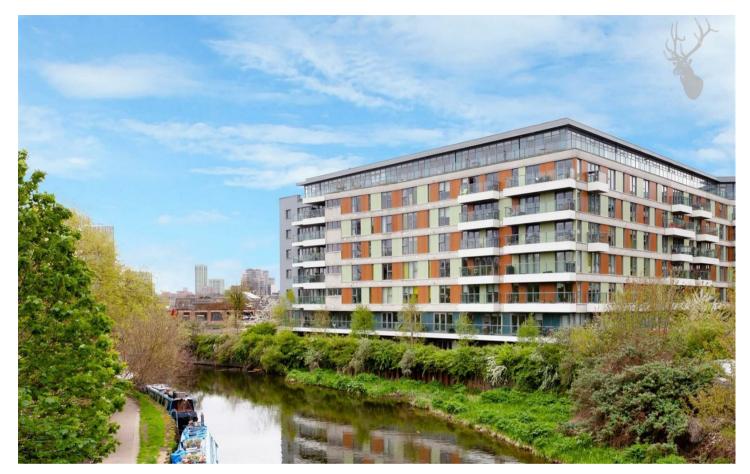

## Ink Court, Wick Lane Bow, E3

Approx. Gross Internal Area 1088 Sg Ft - 101.08 Sg M

Measured according to RICS IPMS2. Floor plan is for illustrative purposes only and is not to scale. Every attempt has been made to ensure the accuracy of the floor plan shown, however all measurements, fixtures, fittings and data shown are an approximate interpretation for illustrative purposes only. 1 sq m = 10.76 sq feet. lpaplus.com Date: 22/5/2023