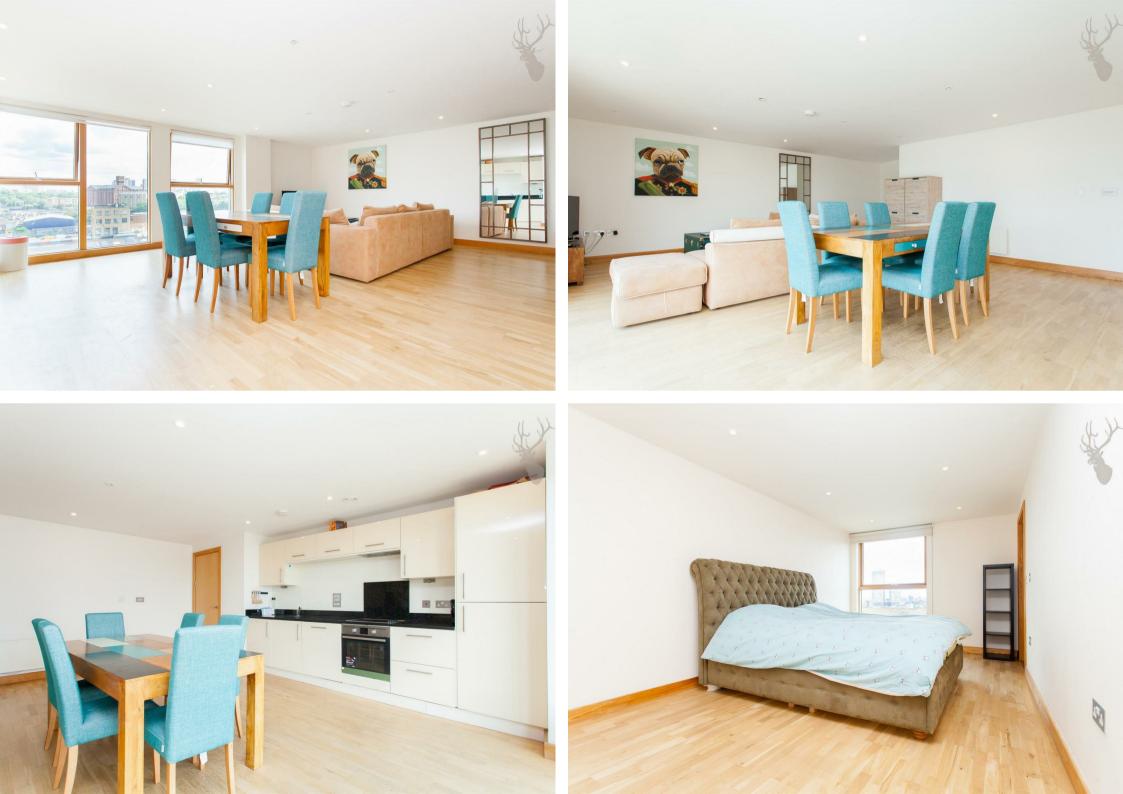

Wick Lane, London, E3

- 1088 Sg/Ft Internal Living Space Two Bedrooms
- Fifth Floor
- Dynamic Communal Gardens
- Available 10/06/2024 Moments from Olympic Park and Village

This lavishly sized two bedroom apartment which is located on the fifth floor of Ink Court features a flowing open-plan living area, including a stylish, fully fitted kitchen with integrated appliances, two double sized bedrooms and two bathrooms.