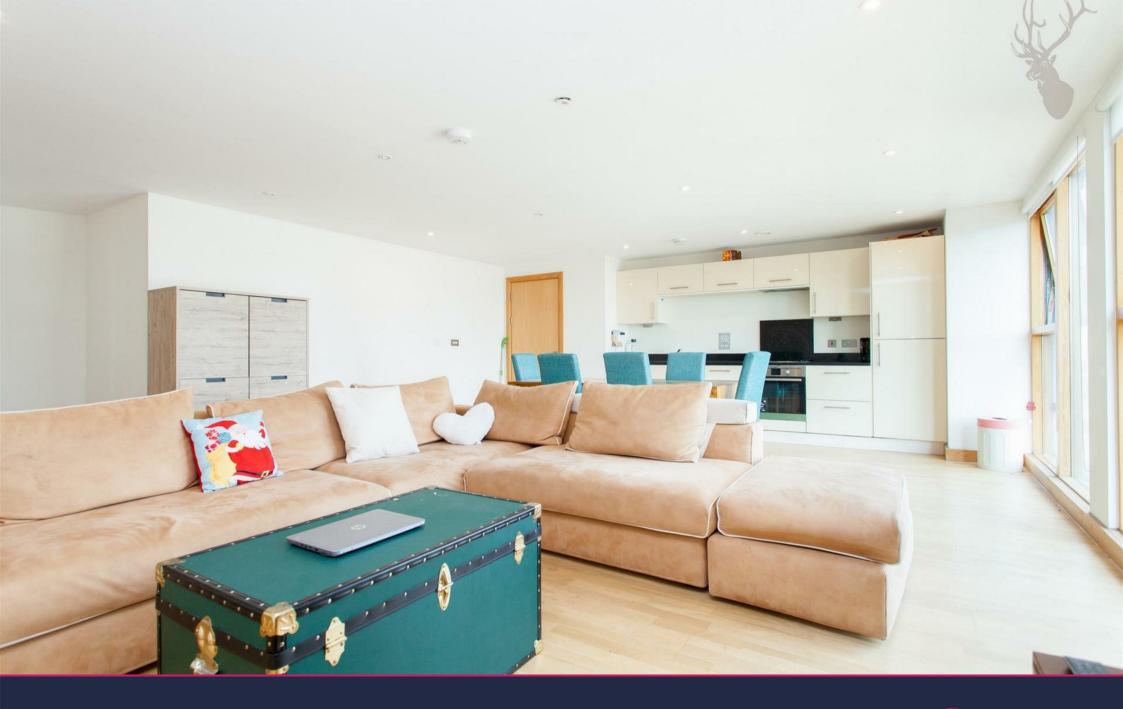

Wick Lane, London, E3

- 1088 Sg/Ft Internal Living Space Two Bedrooms
- Fifth Floor
- Dynamic Communal Gardens
- Available 10/06/2024 Moments from Olympic Park and Village

This lavishly sized two bedroom apartment which is located on the fifth floor of Ink Court features a flowing open-plan living area, including a stylish, fully fitted kitchen with integrated appliances, two double sized bedrooms and two bathrooms.