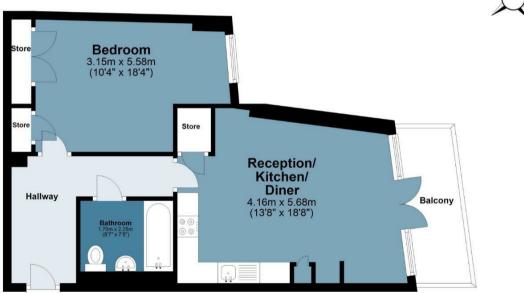

## **Fondant Court**

Approx. Gross Internal Area 47.3 sq. metres (509.6 sq. feet)

## Second Floor

Approx. 47.3 sq. metres (509.6 sq. feet)

Measurements are approximate and for illustration purposes only. While we do not doubt the accuracy and completeness, we advise you conduct a careful independent assessment of the property to determine monetary value