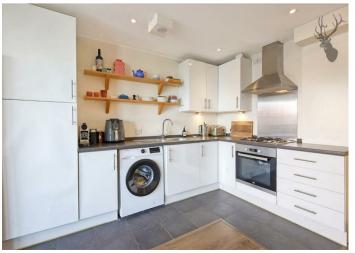

The well-appointed kitchen features high-end appliances, ample storage space, and elegant countertops.

The principal bedroom is a generous proportion, offering comfort and privacy. The room boasts built-in wardrobes, and large windows that invite in plenty of sunlight.