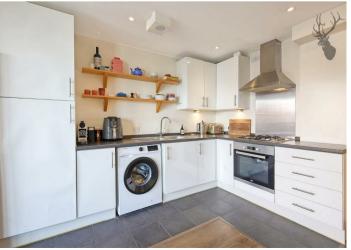

The well-appointed kitchen features high-end appliances, ample storage space, and elegant countertops.

The principal bedroom is a generous proportion, offering comfort and privacy. The room boasts built-in wardrobes, and large windows that invite in plenty of sunlight.