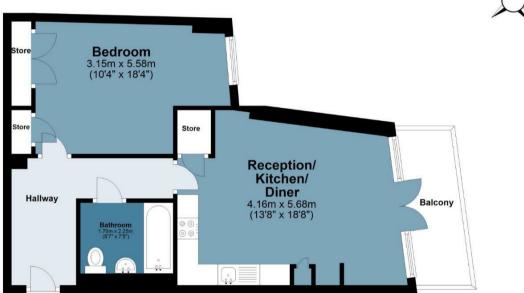

## **Fondant Court**

Approx. Gross Internal Area 47.3 sq. metres (509.6 sq. feet)

## Second Floor

Approx. 47.3 sq. metres (509.6 sq. feet)

Measurements are approximate and for illustration purposes only. While we do not doubt the accuracy and completeness, we advise you conduct a careful independent assessment of the property to determine monetary value @ @modephotouk www.modephoto.co.uk