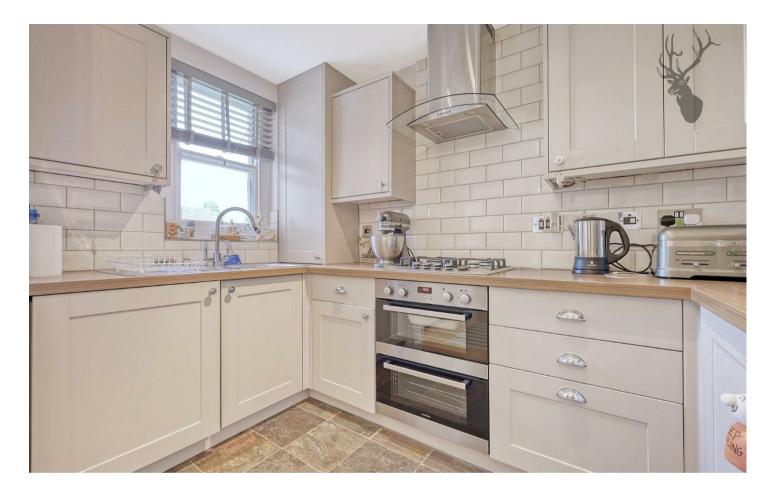

This apartment boasts sleek modern interiors. The openplan living space is bathed in natural light, creating a welcoming ambiance. The fully-equipped kitchen features premium appliances and ample storage and counter space.