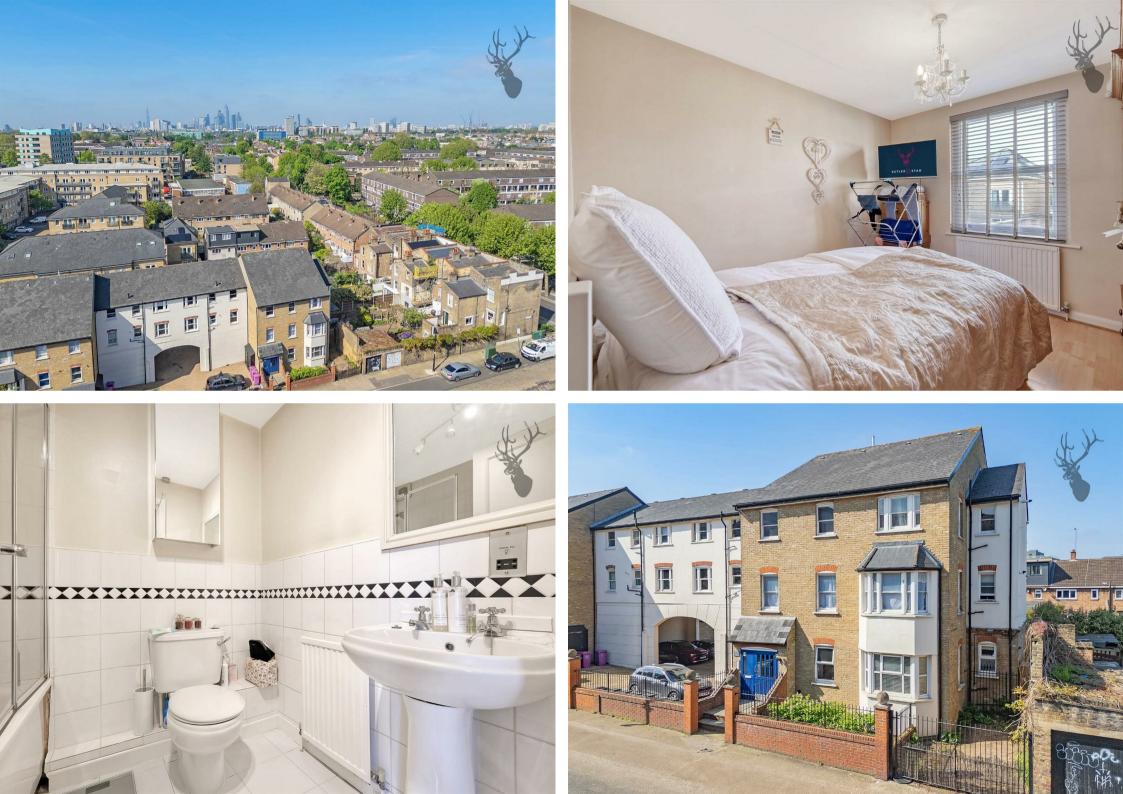

## Ordell Road, London, E3

Price Guide £350,000 - £375,000 Welcome to contemporary urban living at Ordell Court in Bow. This stylish one bedroom, first floor apartment offers a perfect blend of comfort, convenience, and sophistication, ideal for modern city dwellers seeking a vibrant lifestyle.

## **Share of Freehold**

Secure Allocated ParkingFirst Floor Apartment

One Bedroom

- Secure Entry System
  - Chain Free

Juliette Balcony

- Historical Roman Road Market and Victoria Park Close By
- Bow Road / Mile End And Bow Church Stations A Moments Walk Away

Located in the heart of Bow, Ordell Court enjoys proximity to an array of amenities, making it a prime choice for those who crave convenience. Roman Road is a moments walk away where the streets are lined with trendy cafes, diverse restaurants, and eclectic shops. With excellent transport links including Bow Road and Mile End stations nearby, commuting to Central London and beyond is effortless.

This apartment boasts sleek modern interiors. The openplan living space is bathed in natural light, creating a welcoming ambiance. The fully-equipped kitchen features premium appliances and ample storage and counter space.

The well-appointed bedroom offers ample space.

Discover the perfect balance of urban convenience and contemporary comfort at Ordell Court. With its prime location, stylish interiors, and an array of amenities.