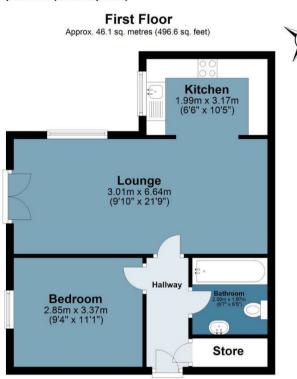

Ordell Court

Approx. Gross Internal Area 4601 sq. metres (496.6 sq. feet)

Measurements are approximate and for illustration purposes only. While we do not doubt the accuracy and completeness, we advise you conduct a careful independent assessment of the property to determine monetary value