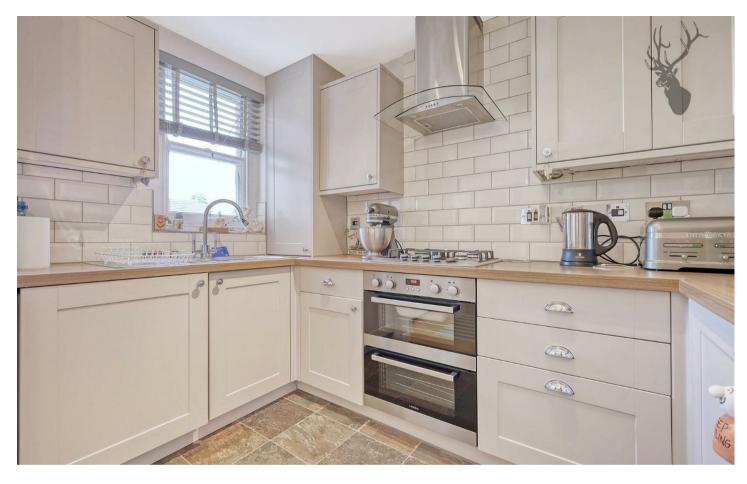

This apartment boasts sleek modern interiors. The openplan living space is bathed in natural light, creating a welcoming ambiance. The fully-equipped kitchen features premium appliances and ample storage and counter space.