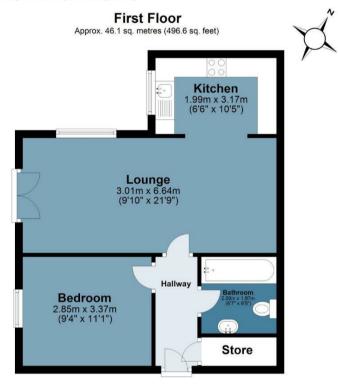

## **Ordell Court**

Approx. Gross Internal Area 4601 sq. metres (496.6 sq. feet)

Measurements are approximate and for illustration purposes only. While we do not doubt the accuracy and completeness, we advise you conduct a careful independent assessment of the property to determine monetary value