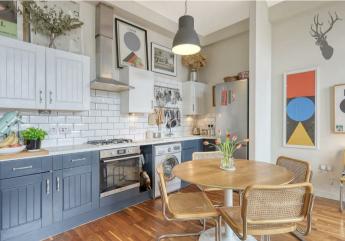

The stylish kitchen boasts sleek cabinetry, premium appliances, and ample counter space.

The apartment features two generously sized bedrooms, each offering comfort and privacy.

Connaught Works also offers residents access to a range of amenities, including a communal courtyard, secure entry system, and bicycle storage, enhancing convenience and security.