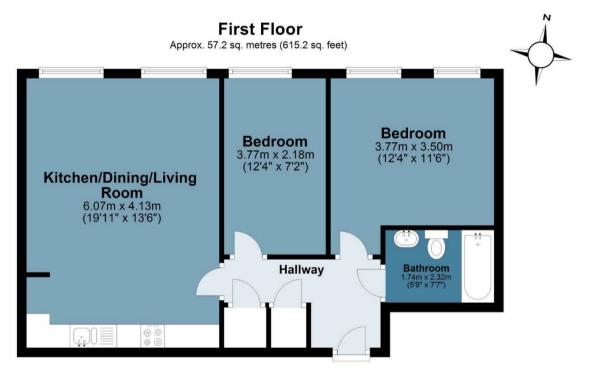

## **Connaught Works**

Approx. Gross Internal Area 57.2 sq. metres (615.2 sq. feet)

Measurements are approximate and for illustration purposes only. While we do not doubt the accuracy and completeness, we advise you conduct a careful independent assessment of the property to determine monetary value