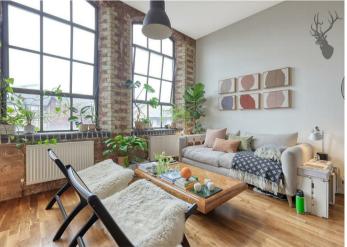

Upon entering, you're greeted by an expansive living space characterized by soaring ceilings, exposed brick walls, and large factory-style windows that flood the interior with natural light, creating a bright and airy ambiance. The open-plan layout seamlessly integrates the living, dining, and kitchen areas, providing the perfect setting for entertaining guests or enjoying quiet evenings at home.