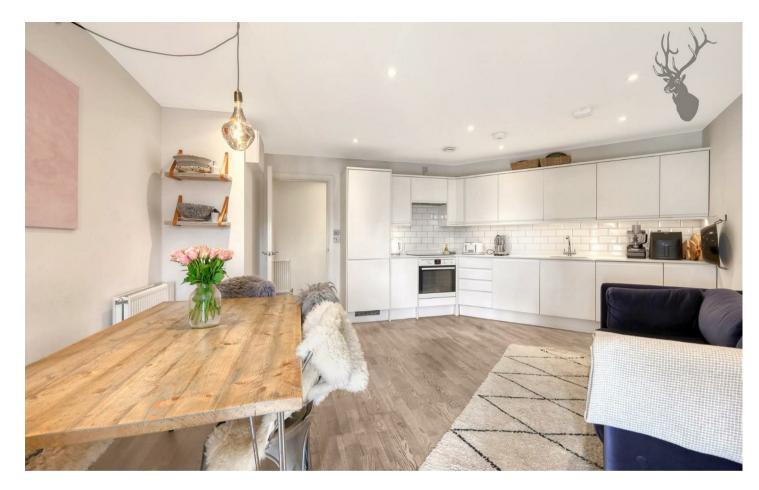

As you step into this stylish abode, you're greeted by an open-concept living space bathed in natural light streaming through large windows, illuminating sleek finishes and chic furnishings. The living area seamlessly flows into a well-appointed kitchen, boasting state-of-the-art appliances and ample storage, inviting culinary adventures and convivial gatherings.