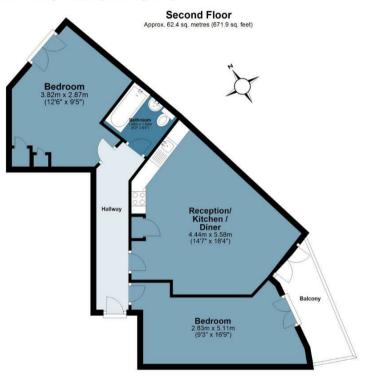

#### Approx. Gross Internal Area 62.4 sq. metres (671.9 sq. feet)

Measurements are approximate and for illustration purposes only. While we do not doubt the accuracy and completeness, we advise you conduct a careful independent assessment of the property to determine monetary value © @modephotouk www.modephoto.co.uk