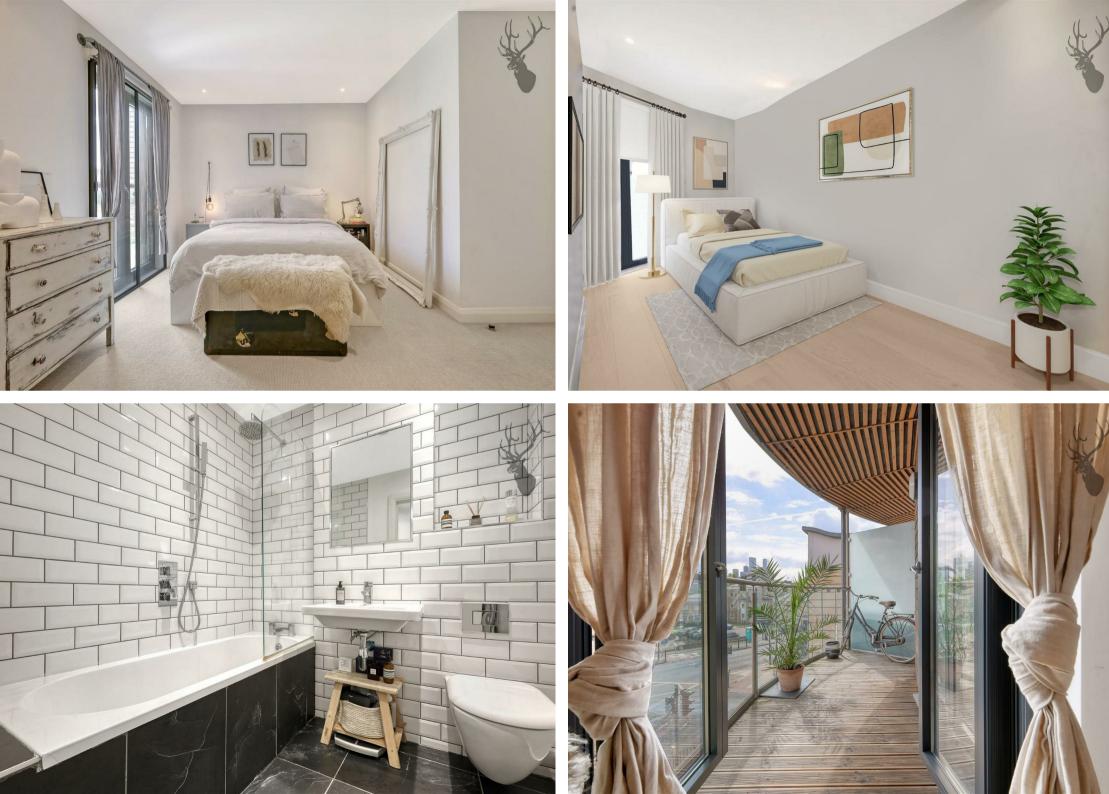

As you step into this stylish abode, you're greeted by an open-concept living space bathed in natural light streaming through large windows, illuminating sleek finishes and chic furnishings. The living area seamlessly flows into a well-appointed kitchen, boasting state-of-the-art appliances and ample storage, inviting culinary adventures and convivial gatherings.

The two bedrooms exude serenity and charm, each thoughtfully designed to provide a restful sanctuary after a bustling day in the city. Crisp linens, plush bedding, and minimalist decor create a tranquil ambiance conducive to relaxation and rejuvenation.

But the true highlight of this apartment lies beyond the confines of its walls – the private balcony. Step outside to savor panoramic views of Bow's skyline, where the rhythm of the city unfolds beneath you. Whether enjoying a morning coffee amidst the gentle rustle of leaves or unwinding with a glass of wine under the starlit sky, this intimate outdoor space beckons you to savor life's simple pleasures.