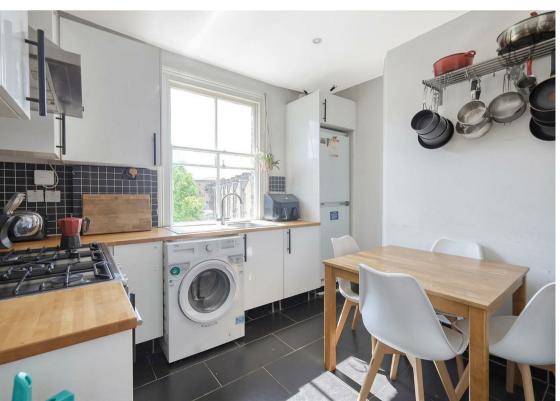

Charming two
bedroom split-level
apartment within a
period conversion on a
tree-lined road in
Bethnal Green.

- Two Double Bedrooms
- Tree-Lined Road
- Modern Kitchen/Diner
- Part Furnished

- Split-Level Period Conversion Apartment
- Spacious Living Room
- Smart Shower Room
- Available 1st July 2024

Occupying the first and second floors, this attractive property comprises of two double bedrooms, a spacious living room, modern kitchen/diner and a smart shower room.

Offered part furnished and available from the start of July, this apartment is a short walking distance from Stepney Green underground station and plenty of local and convenient amenities. Bethnal Green underground station is also within easy reach.