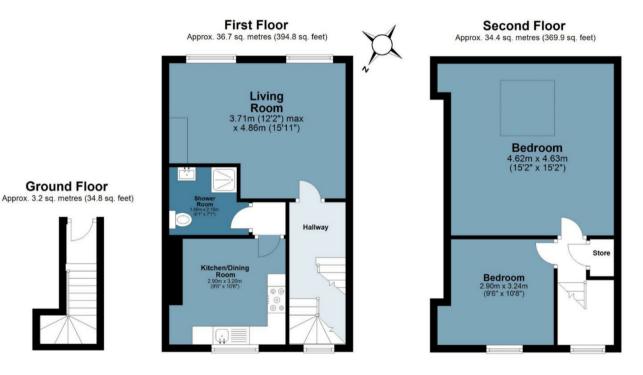

Occupying the first and second floors, this attractive property comprises of two double bedrooms, a spacious living room, modern kitchen/diner and a smart shower room.

Offered part furnished and available from the start of July, this apartment is a short walking distance from Stepney Green underground station and plenty of local and convenient amenities. Bethnal Green underground station is also within easy reach.

## **Cephas Street**

**Ground Floor** 

Approx. Gross Internal Area 74.3 sq. metres (799.4 sq. feet)

Measurements are approximate and for illustration purposes only. While we do not doubt the accuracy and completeness, we advise you conduct a careful independent assessment of the property to determine monetary value @ @modephotouk www.modephoto.co.uk