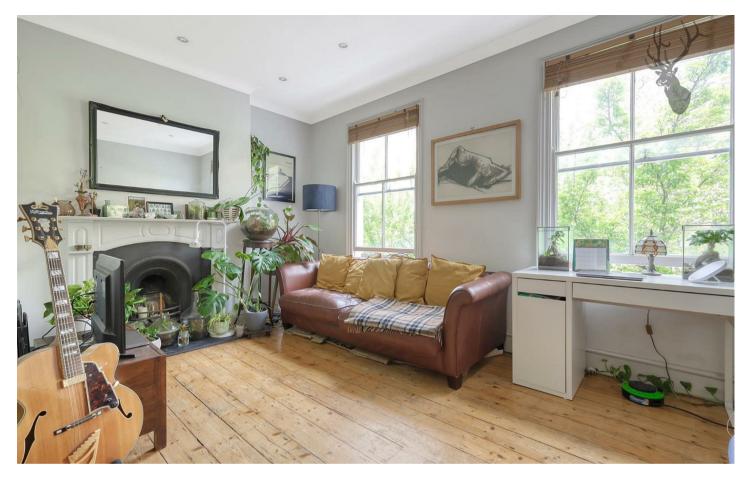

Occupying the first and second floors, this attractive property comprises of two double bedrooms, a spacious living room, modern kitchen/diner and a smart shower room.

Offered part furnished and available from the start of July, this apartment is a short walking distance from Stepney Green underground station and plenty of local and convenient amenities. Bethnal Green underground station is also within easy reach.