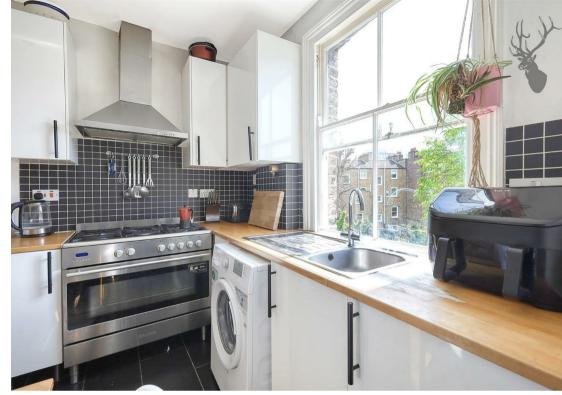

Charming two
bedroom split-level
apartment within a
period conversion on a
tree-lined road in
Bethnal Green.

- Two Double Bedrooms
- Tree-Lined Road
- Modern Kitchen/Diner
- Part Furnished

- Split-Level Period Conversion Apartment
- Spacious Living Room
- Smart Shower Room
- Available 1st July 2024

Occupying the first and second floors, this attractive property comprises of two double bedrooms, a spacious living room, modern kitchen/diner and a smart shower room.

Offered part furnished and available from the start of July, this apartment is a short walking distance from Stepney Green underground station and plenty of local and convenient amenities. Bethnal Green underground station is also within easy reach.