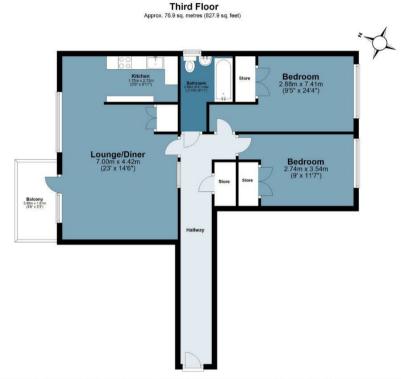

## Mawson Court

Approx. Gross Internal Area 76.9 sq. metres (827.9 sq. feet)

IMPORTANT NOTICE - These particulars have been prepared in good faith and they are not intended to constitute part of an offer or contract. We have not performed a structural survey on this property and the services, appliances and specific fittings have not been tested. All photographs, measurements, floor plans and distances referred to are given as a guide and should not be relied upon.