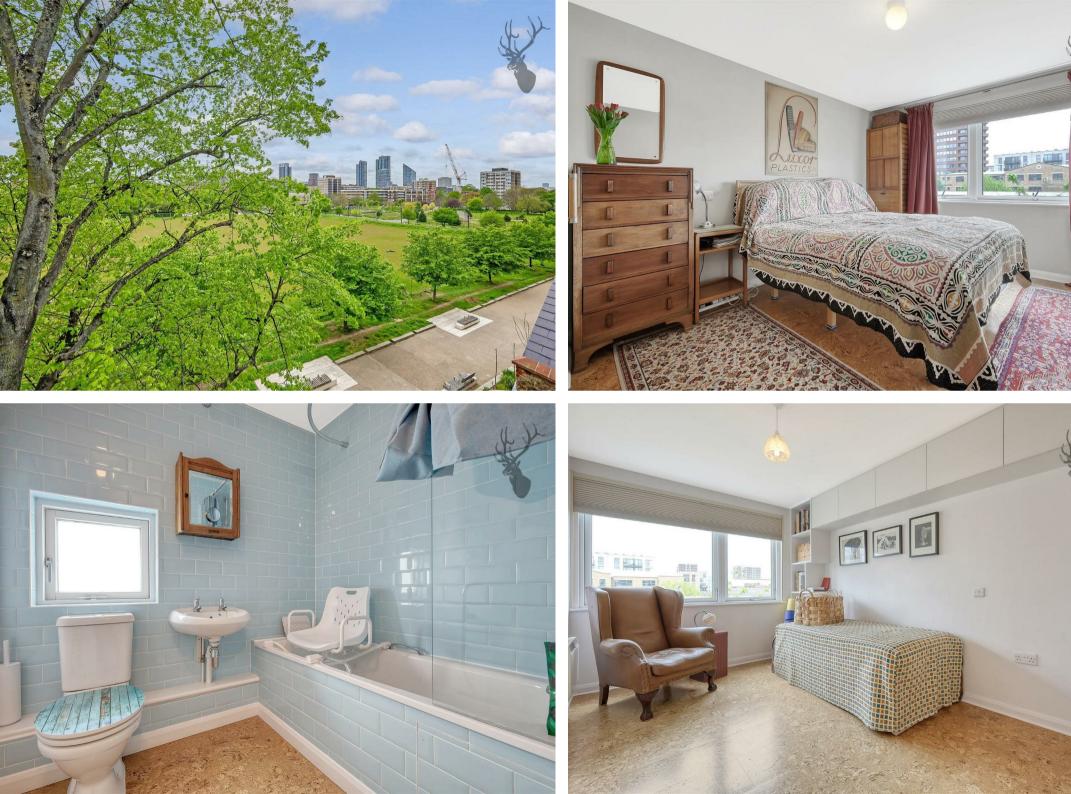

**Gopsall Street, London, N1** 

Guide Price £600,000 - £650,000 Perched atop Mawson Court in the vibrant heart of Hoxton, this topfloor gem offers a haven of modern living with breath-taking views overlooking the lush expanse of Shoreditch Park. Step into a world where contemporary design meets urban elegance, where every detail is crafted to elevate your lifestyle.

## Leasehold

- Top Floor Apartment
- Panoramic Views of Shoreditch Park
- Polished Cork Flooring / Modern Interiors
- EWS1 Compliant

- 827 Sq/Ft Internal Living Space
- Secure Allocated Parking
- Two Generous Sized Bedrooms
- Hoxton Station Close By

Upon entering this stylish two-bedroom apartment, you're greeted by an abundance of natural light cascading through expansive windows, illuminating the spacious open-plan living area. The seamless fusion of polished cork flooring and neutral tones creates an inviting ambiance, perfect for both relaxation and entertainment.

The living space seamlessly transitions into the kitchen, equipped with fitted appliances and ample countertop space.

As you wander through the flat, you'll discover two generously sized bedrooms, each offering a tranquil retreat.

Step outside onto the private balcony, where panoramic views of Shoreditch Park unfold before you.

With its prime location in Hoxton, residents of Mawson Court enjoy easy access to an array of trendy cafes, eclectic boutiques, and world-class dining options. Explore the vibrant street art of Shoreditch, soak up the cultural energy of Brick Lane, or simply take a leisurely stroll through the park.