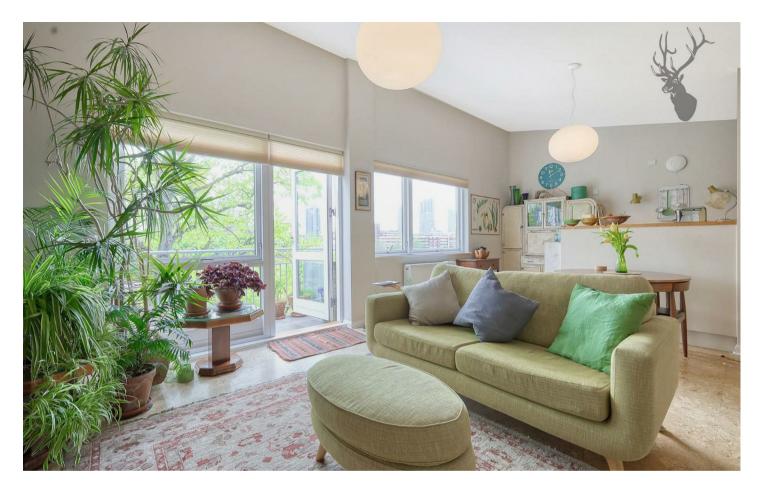

Upon entering this stylish two-bedroom apartment, you're greeted by an abundance of natural light cascading through expansive windows, illuminating the spacious open-plan living area. The seamless fusion of polished cork flooring and neutral tones creates an inviting ambiance, perfect for both relaxation and entertainment.

The living space seamlessly transitions into the kitchen, equipped with fitted appliances and ample countertop space.

As you wander through the flat, you'll discover two generously sized bedrooms, each offering a tranquil retreat.