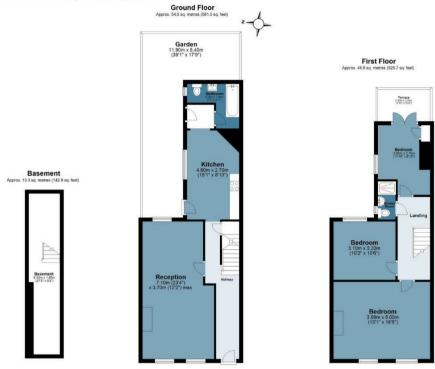

## Senrab Street

Approx. Gross Internal Area 116.1 sq. metres (1249.7 sq. feet)

Measurements are approximate and for illustration purposes only. While we do not doubt the accuracy and completeness, we advise you conduct a careful independent assessment of the property to determine monetary value