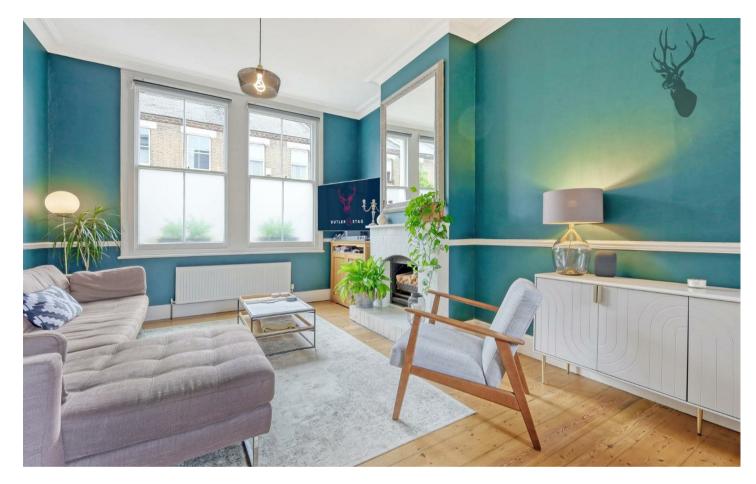

This residence boasts high ceilings, original hardwood floors, and large sash windows that flood the rooms with natural light. The inviting living spaces feature fireplaces and cornices, offering a perfect blend of character and modern comfort.