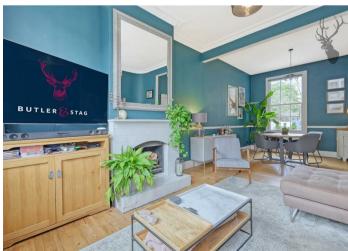

This residence boasts high ceilings, original hardwood floors, and large sash windows that flood the rooms with natural light. The inviting living spaces feature fireplaces and cornices, offering a perfect blend of character and modern comfort.