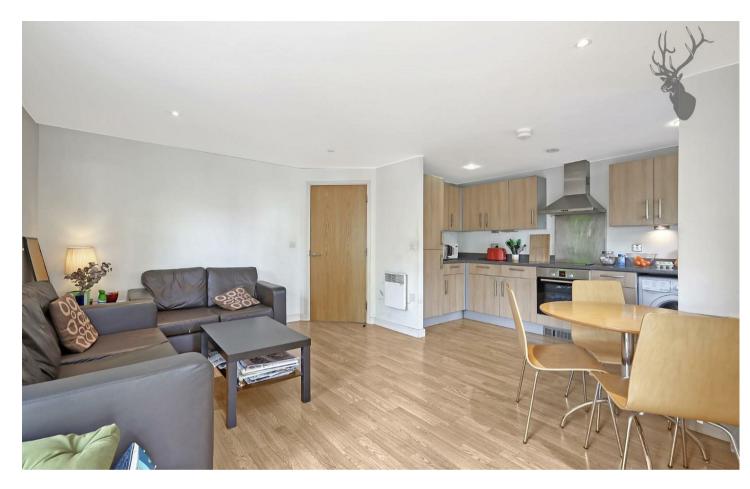

Modern Kitchen: The open-plan kitchen is equipped with sleek appliances and ample storage, making meal preparation a breeze. Whether you're a culinary enthusiast or simply enjoy cooking occasional meals, this kitchen provides the perfect setting to unleash your culinary creativity.

Spacious Living Area: The living area offers a welcoming ambiance, ideal for relaxation and entertainment. Whether you're hosting gatherings with friends or enjoying a quiet night in, this versatile space adapts to your lifestyle needs with ease.