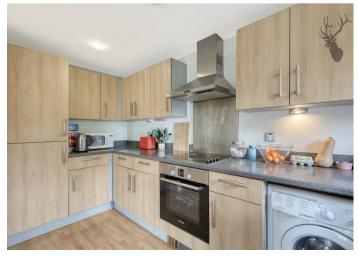

Modern Kitchen: The open-plan kitchen is equipped with sleek appliances and ample storage, making meal preparation a breeze. Whether you're a culinary enthusiast or simply enjoy cooking occasional meals, this kitchen provides the perfect setting to unleash your culinary creativity.