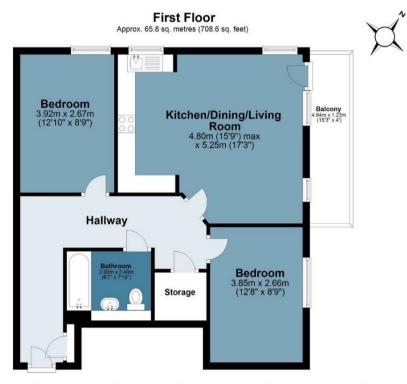

## BUTLER 🔀 STAG

Approx. Gross Internal Area 65.8 sq. metres (708.6 sq. feet)

Eastside Mews

IMPORTANT NOTICE - These particulars have been prepared in good faith and they are not intended to constitute part of an offer or contract. We have not performed a structural survey on this property and the services, appliances and specific fittings have not been tested. All photographs, measurements, floor plans and distances referred to are given as a guide and should not be relied upon.