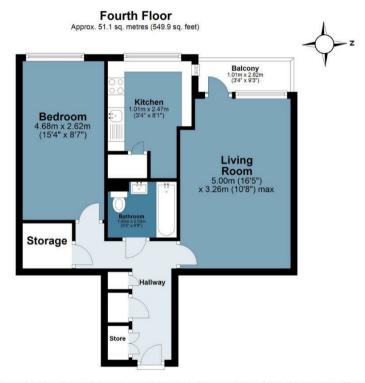

## **Rhodeswell Road**

Approx. Gross Internal Area 51.1 sq. metres (549.9 sq. feet)

Measurements are approximate and for illustration purposes only. While we do not doubt the accuracy and completeness, we advise you conduct a careful independent assessment of the property to determine monetary value
© @modephotouk www.modephoto.co.uk