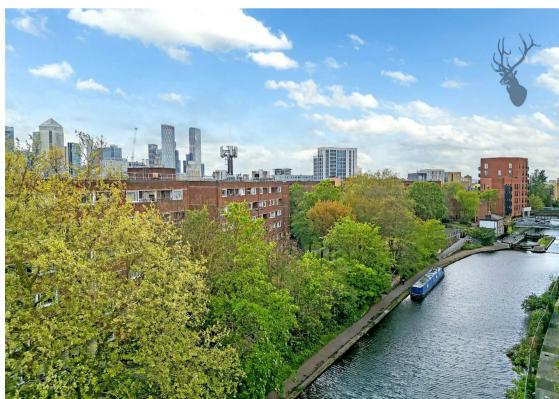

BUTLER STAG

Price Guide £300,000 - £325,000 Welcome to Rhodeswell Road, London - a charming location for this delightful, spacious one-bedroom apartment situated on the fourth floor of this purpose built block. This property boasts stunning waterside views, offering a picturesque backdrop to your daily life.

Comprising of one double bedroom, large reception, separate kitchen, bathroom, and generous useful storage spaces.

The apartment consists of a cosy reception room, perfect for relaxing or entertaining guests leading nicely onto the balcony which offers tranquillity through its fetching views of Regent's Canal.

The property's location in E14 offers a vibrant neighbourhood with easy access to local amenities, shops, and restaurants. Living on the canal provides a unique lifestyle, where you can enjoy leisurely walks along the water or simply admire the peaceful surroundings from your window.