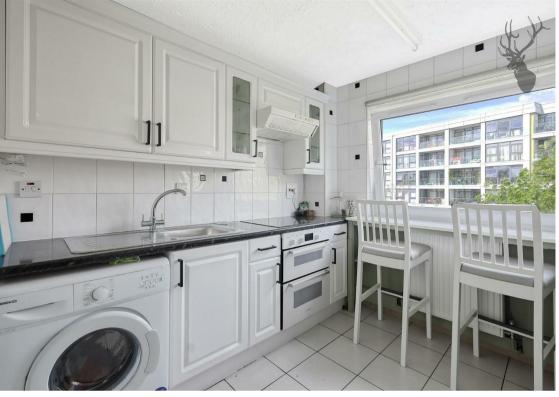

Comprising of one double bedroom, large reception, separate kitchen, bathroom, and generous useful storage spaces.

The apartment consists of a cosy reception room, perfect for relaxing or entertaining guests leading nicely onto the balcony which offers tranquillity through its fetching views of Regent's Canal.