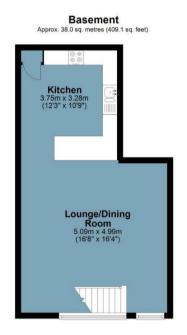

## Cable Street

Approx. Gross Internal Area 66.9 sq. metres (719.8 sq. feet)

Measurements are approximate and for illustration purposes only. While we do not doubt the accuracy and completeness, we advise you conduct a careful independent assessment of the property to determine monetary value
© @modephotouk www.modephoto.co.uk