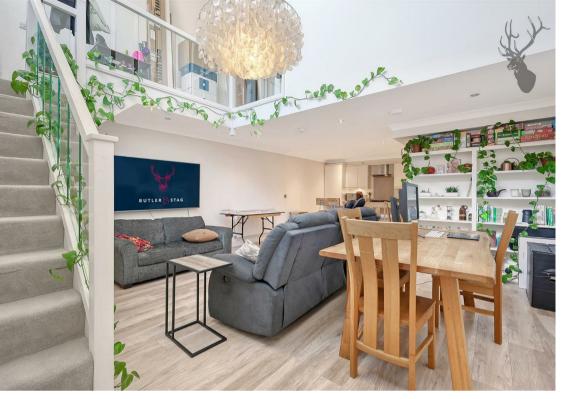

## Leasehold

- One Bedroom
- Mezzanine Style
- Private Court Yard
- · Minutes Away From Wapping
- · Stunning Pub Conversion
- · Abundance Of Character
- Stunning Condition Throughout
- Chain Free

Upon entering this distinctive property, you're greeted by an inviting ambiance, where original features harmoniously merge with modern comforts. The lower ground floor welcomes you with an open-plan layout, seamlessly connecting the living, dining, and kitchen areas. The original features of its former pub identity, adds warmth and character to the space, while large windows flood the room with natural light, creating an airy and welcoming atmosphere.

Ascending the staircase, you're led to the mezzanine level, where the bedroom retreat awaits. Overlooking the main living area, the bedroom exudes a sense of coziness and privacy, offering a peaceful sanctuary for rest and relaxation. Ample storage solutions ensure practicality without compromising on aesthetics, while the mezzanine design adds a touch of architectural intrigue to the space.