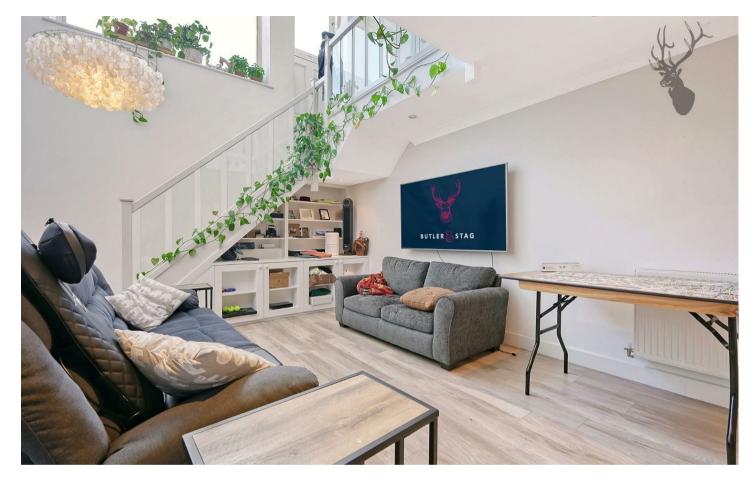

## Leasehold

- One Bedroom
- Mezzanine Style
- Private Court Yard
- · Minutes Away From Wapping
- · Stunning Pub Conversion
- · Abundance Of Character
- Stunning Condition Throughout
- Chain Free

Upon entering this distinctive property, you're greeted by an inviting ambiance, where original features harmoniously merge with modern comforts. The lower ground floor welcomes you with an open-plan layout, seamlessly connecting the living, dining, and kitchen areas. The original features of its former pub identity, adds warmth and character to the space, while large windows flood the room with natural light, creating an airy and welcoming atmosphere.

Ascending the staircase, you're led to the mezzanine level, where the bedroom retreat awaits. Overlooking the main living area, the bedroom exudes a sense of coziness and privacy, offering a peaceful sanctuary for rest and relaxation. Ample storage solutions ensure practicality without compromising on aesthetics, while the mezzanine design adds a touch of architectural intrigue to the space.