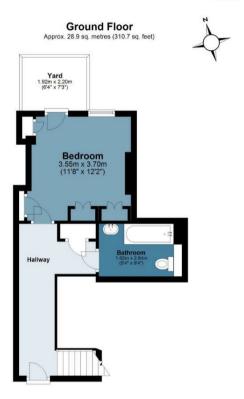

## Cable Street

Approx. Gross Internal Area 66.9 sq. metres (719.8 sq. feet)

Measurements are approximate and for illustration purposes only. While we do not doubt the accuracy and completeness, we advise you conduct a careful independent assessment of the property to determine monetary value
© @modephotouk www.modephoto.co.uk