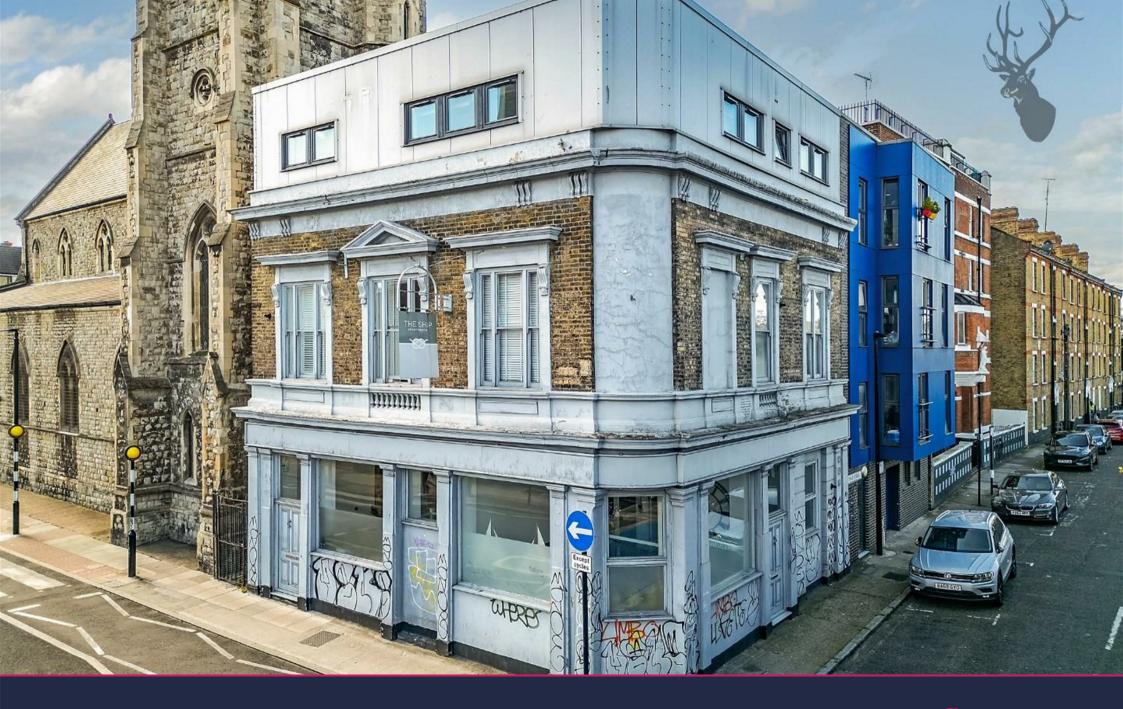

Guide Price - £500,000 to £525,000

Nestled in the historic neighborhood of Shadwell, this one-bedroom mezzanine-style pub conversion offers a unique blend of character, convenience, and contemporary living. Situated just minutes away from the picturesque area of Wapping, this charming residence boasts a small private courtyard, perfect for enjoying moments of tranquility amidst the bustling city.

## Leasehold

- One Bedroom
- Mezzanine Style
- Private Court Yard
- · Minutes Away From Wapping
- · Stunning Pub Conversion
- · Abundance Of Character
- Stunning Condition Throughout
- Chain Free

Upon entering this distinctive property, you're greeted by an inviting ambiance, where original features harmoniously merge with modern comforts. The lower ground floor welcomes you with an open-plan layout, seamlessly connecting the living, dining, and kitchen areas. The original features of its former pub identity, adds warmth and character to the space, while large windows flood the room with natural light, creating an airy and welcoming atmosphere.