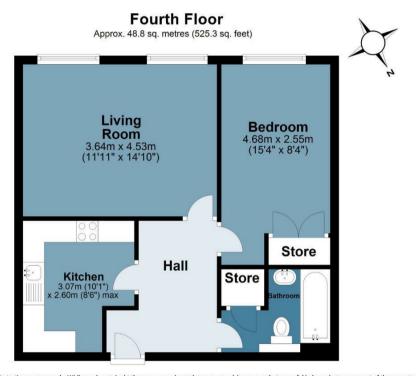

## Ludgate Hill

Approx. Gross Internal Area 48.8 sq. metres (525.3 sq. feet)

Measurements are approximate and for illustration purposes only. While we do not doubt the accuracy and completeness, we advise you conduct a careful independent assessment of the property to determine monetary value
© @modephotouk www.modephoto.co.uk