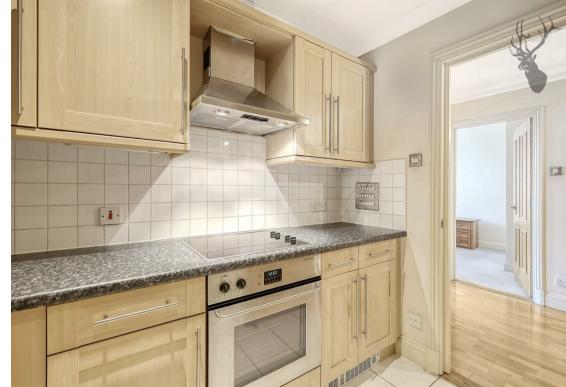

Situated in a historic building dating back to 1850, this apartment offers a unique living experience with its conversion style. With 538 sq ft of space, there is ample room to create a comfortable living area while enjoying the character and charm of a bygone era.

- One Bedroom
- Furnished
- Available Now
- Conversion
- Close to Local Amenities
- Walking distance to St Pauls

This charming apartment located in the heart of London on Ludgate Hill. This delightful property boasts a reception room, a bedroom, and a bathroom, making it a perfect cozy space for a single individual or a couple looking to reside in the bustling city