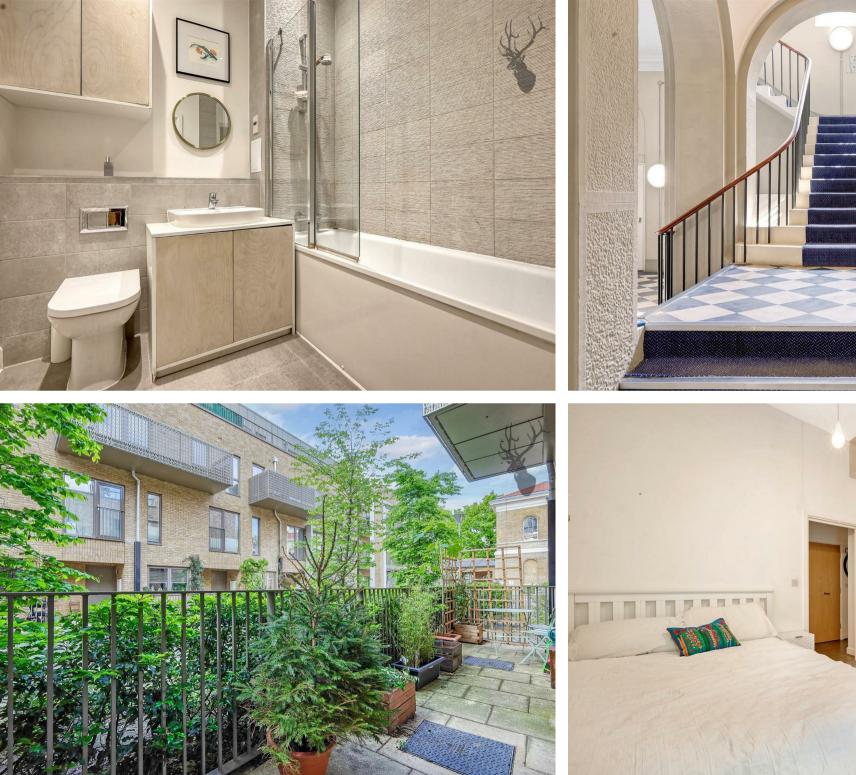

Upon entering, you're greeted by a spacious and inviting living area flooded with natural light, courtesy of the expansive windows that showcase the lofty ceilings. The open-plan layout effortlessly connects the living space with the modern kitchen, creating a seamless flow ideal for both relaxation and entertaining.

Adjacent to the living area lies the tranquil bedroom, offering a peaceful sanctuary for rest and rejuvenation. With its generous proportions and elegant design, this bedroom provides the perfect escape from the hustle and bustle of city life.

Step outside onto your private terrace, where you can bask in the sunshine, sip your morning coffee, or unwind with a glass of wine as you admire the views of the surrounding greenery. This secluded outdoor space is a rare gem in the heart of the city, offering a peaceful oasis for relaxation and contemplation.

Located within the popular St Clements development, residents enjoy landscaped gardens and easy access to the cemetery park at the rear. The vibrant neighborhood of Bow provides an array of shops, cafes, and restaurants to explore, while excellent transport links ensure easy access to the rest of London and beyond.