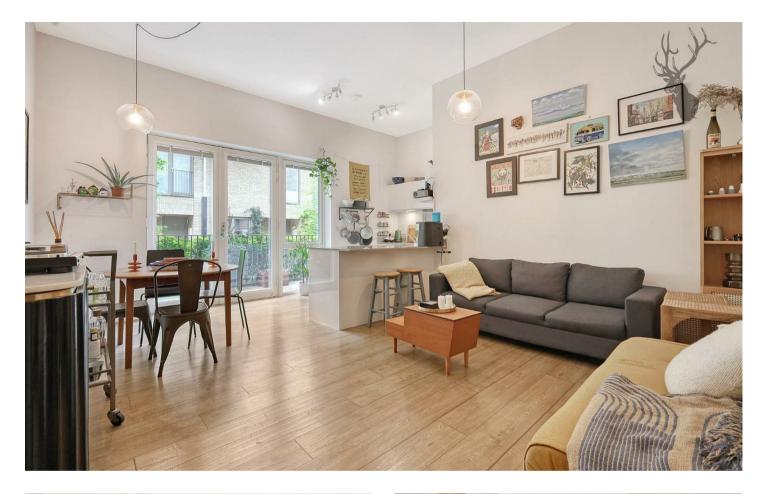

Upon entering, you're greeted by a spacious and inviting living area flooded with natural light, courtesy of the expansive windows that showcase the lofty ceilings. The open-plan layout effortlessly connects the living space with the modern kitchen, creating a seamless flow ideal for both relaxation and entertaining.

The kitchen itself is a culinary haven, featuring sleek countertops, premium appliances, and ample storage space, inspiring your inner chef to create culinary delights. Whether you're hosting intimate gatherings or simply enjoying a quiet meal for one, this kitchen is sure to impress.