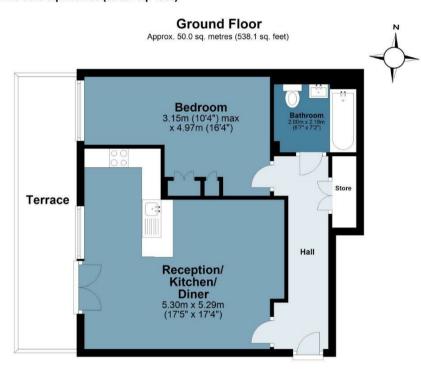

## BUTLER 🔀 STAG

Approx. Gross Internal Area 50.0 sq. metres (538.1 sq. feet)

**Arcus Apartments** 

Measurements are approximate and for illustration purposes only. While we do not doubt the accuracy and completeness, we advise you conduct a careful independent assessment of the property to determine monetary value © @modephotouk www.modephoto.co.uk