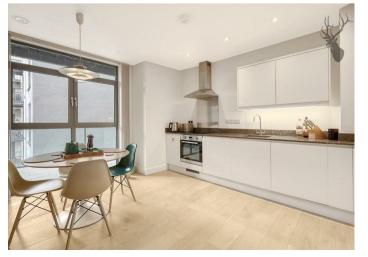

The main living is lavishly sized, offering a versatile space for relaxation and entertainment. The seperate kitchen /diner boasts state-of-the-art appliances, granite countertops, and ample storage and entertaining space.