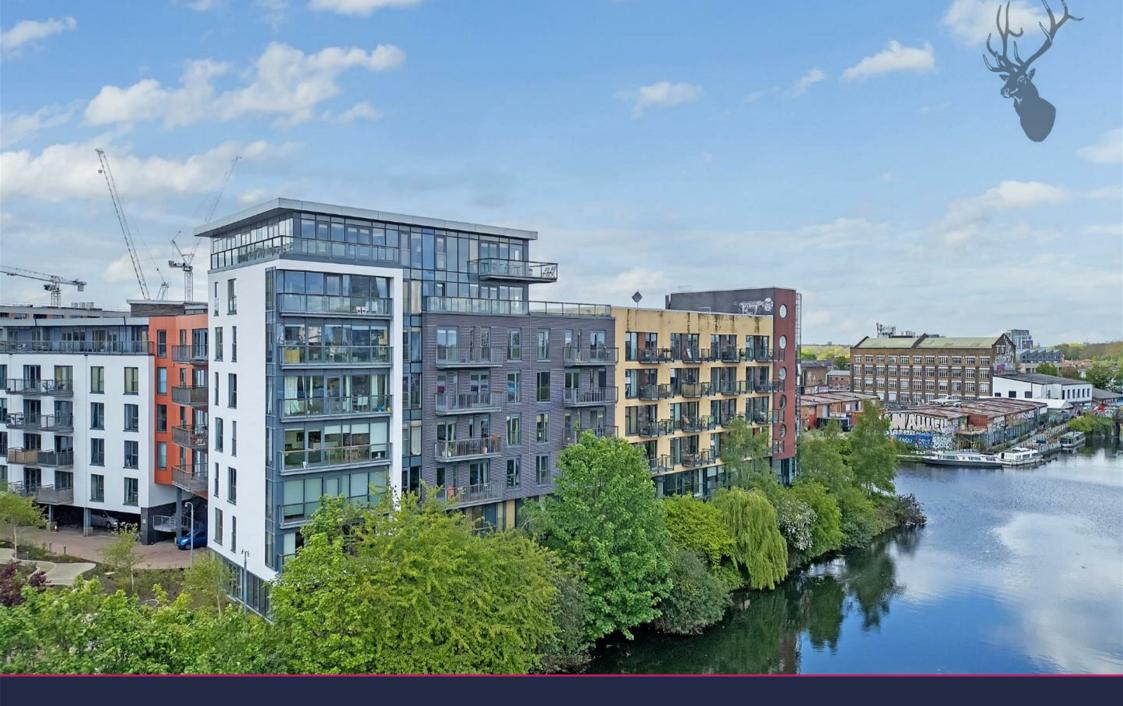

Roach Road, London, E3

Guide Price £500,000 - £550,000 Nestled along the picturesque banks of the River Lee Navigation, Omega Works unveils a contemporary oasis where modern living meets the charm of East London's vibrant culture. Offering a refined blend of style, convenience, and tranquility, this 905 Sq/Ft, 2-bedroom apartment promises an unparalleled residential experience.

## Leasehold

- 905 Sq/Ft Internal Living Space
- Waterside Complex
- Concierge Service
- Two Bedrooms

- EWS1 Compliant
- Juliet Balconies
- Kitchen Diner
- Second Floor Apartment

Omega Works enjoys a prime location in the heart of Hackney Wick, a neighbourhood renowned for its artistic flair and dynamic atmosphere. Situated just moments away from the renowned Queen Elizabeth Olympic Park, residents can effortlessly immerse themselves in a plethora of recreational activities.