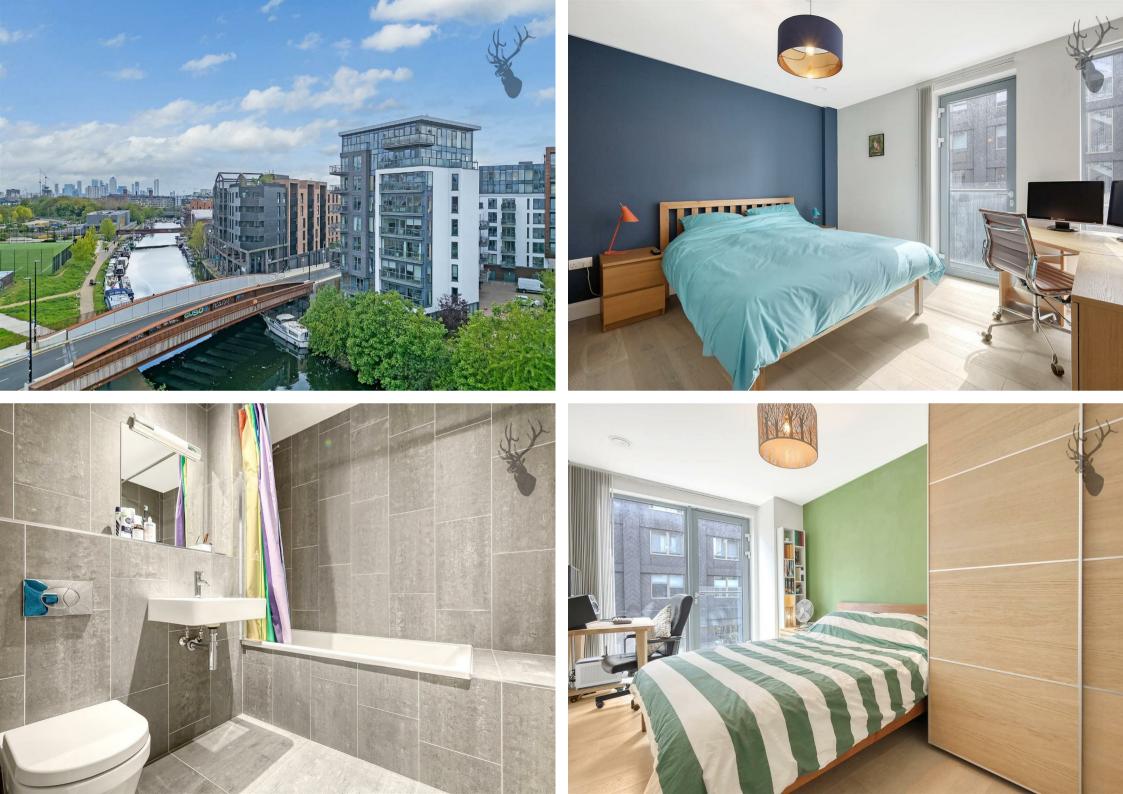

Roach Road, London, E3

Guide Price £500,000 - £550,000 Nestled along the picturesque banks of the River Lee Navigation, Omega Works unveils a contemporary oasis where modern living meets the charm of East London's vibrant culture. Offering a refined blend of style, convenience, and tranquility, this 905 Sq/Ft, 2-bedroom apartment promises an unparalleled residential experience.

## Leasehold

- 905 Sq/Ft Internal Living Space
- Waterside Complex
- Concierge Service
- Two Bedrooms

- EWS1 Compliant
- Juliet Balconies
- Kitchen Diner
- Second Floor Apartment

Omega Works enjoys a prime location in the heart of Hackney Wick, a neighbourhood renowned for its artistic flair and dynamic atmosphere. Situated just moments away from the renowned Queen Elizabeth Olympic Park, residents can effortlessly immerse themselves in a plethora of recreational activities.

Step into this spacious 2-bedroom apartment and be greeted by modern sophistication. The interiors are thoughtfully designed to maximize space and natural light, creating a welcoming retreat from the city's hustle and bustle. Sleek hardwood flooring, contemporary fixtures, and expansive floor to ceiling height windows accentuate the apartment's elegant aesthetic, while high-quality finishes ensure both style and durability.

The main living is lavishly sized, offering a versatile space for relaxation and entertainment. The seperate kitchen /diner boasts state-of-the-art appliances, granite countertops, and ample storage and entertaining space.

Completing the property are two generously sized bedrooms, modern bathroom and clever storage spaces.

When it comes to amenities, Omega Works provides residents a dedicated concierge service ensuring convenience and peace of mind and on site bicycle storage.