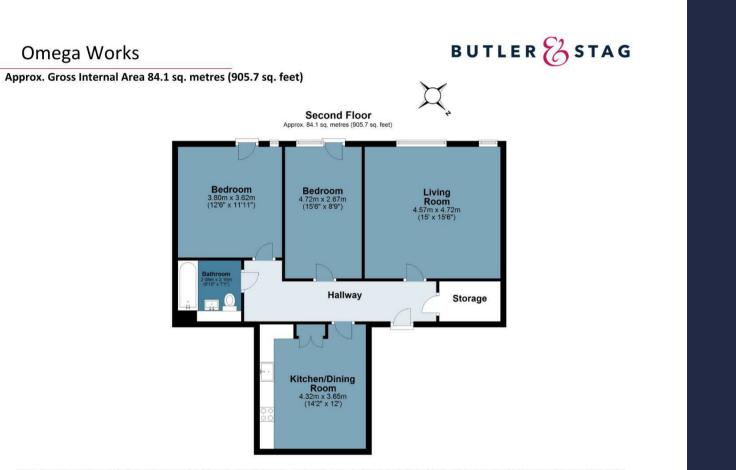

Roach Road, London, E3

Guide Price £500,000 - £550,000 Nestled along the picturesque banks of the River Lee Navigation, Omega Works unveils a contemporary oasis where modern living meets the charm of East London's vibrant culture. Offering a refined blend of style, convenience, and tranquility, this 905 Sq/Ft, 2-bedroom apartment promises an unparalleled residential experience.

## Leasehold

- 905 Sq/Ft Internal Living Space
- Waterside Complex
- Concierge Service
- Two Bedrooms

- EWS1 Compliant
- Juliet Balconies
- Kitchen Diner
- Second Floor Apartment

Omega Works enjoys a prime location in the heart of Hackney Wick, a neighbourhood renowned for its artistic flair and dynamic atmosphere. Situated just moments away from the renowned Queen Elizabeth Olympic Park, residents can effortlessly immerse themselves in a plethora of recreational activities.

Completing the property are two generously sized bedrooms, modern bathroom and clever storage spaces.

When it comes to amenities, Omega Works provides residents a dedicated concierge service ensuring convenience and peace of mind and on site bicycle storage.

Measurements are approximate and for illustration purposes only. While we do not doubt the accuracy and completeness, we advise you conduct a careful independent assessment of the property to determine monetary value © @modephotouk www.modephoto.co.uk