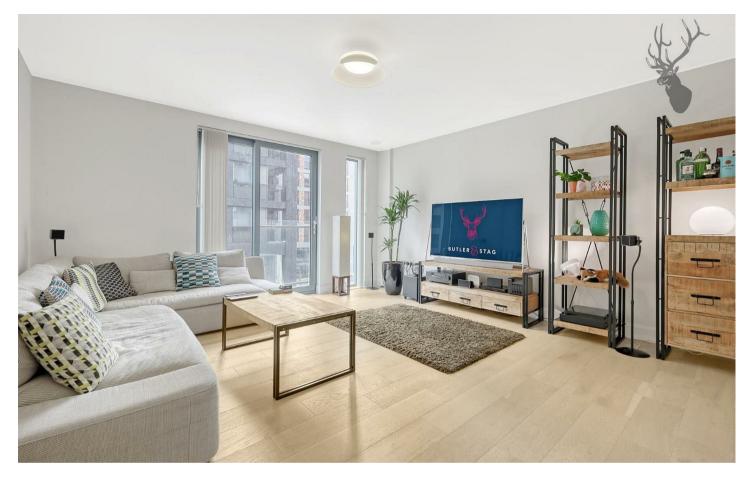

Step into this spacious 2-bedroom apartment and be greeted by modern sophistication. The interiors are thoughtfully designed to maximize space and natural light, creating a welcoming retreat from the city's hustle and bustle. Sleek hardwood flooring, contemporary fixtures, and expansive floor to ceiling height windows accentuate the apartment's elegant aesthetic, while high-quality finishes ensure both style and durability.

The main living is lavishly sized, offering a versatile space for relaxation and entertainment. The seperate kitchen /diner boasts state-of-the-art appliances, granite countertops, and ample storage and entertaining space.