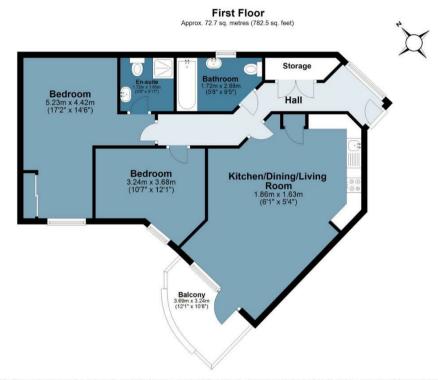

# Pancras Way, London, E3

Price Guide £425,000 -£450,000 Spanning 782 Sq/Ft of internal living space is this extraordinary, upscale two-bedroom, twobathroom apartment.

#### Leasehold

| • | 782 Sq/Ft Internal Living Space       | • | Two Bathrooms         |
|---|---------------------------------------|---|-----------------------|
| • | Secure Underground Parking Space      | • | 980 Year Lease Length |
| • | Concierge                             | • | First Floor Apartment |
| • | Historical Roman Road Market Close By | • | EWS1 Compliant        |
|   |                                       |   |                       |

Bow Road Tube Station

This lavishly sized two-bedroom apartment is located on the first floor of Fabian Bell Tower, featuring a flowing open plan living area, including a stylish, fully fitted kitchen with integrated appliances that provides the perfect setting for dining/entertaining friends. The apartment boasts a large private curved balcony, creating a fantastic outdoor extension to the main living area. Completing the property are two generous double-bedrooms (one with ensuite), separate bathroom, and ample storage space throughout.

Two Bedrooms

In addition the property also benefits from a secure underground allocated parking space, concierge, intercom entry system, communal spaces and ample secure bicycle storage.

Heart of Bow development provides modern amenities, urban Location, and convenience. The award winning Victoria Park one of east London's most spacious alfresco-eating spots, with two lakes, a boating pond, playgrounds, and a scattering of other Instagram-worthy delights is just a short walk away. Excellent transport links are nearby, including several bus routes into the City, whilst Hackney Wick (Overground), Bow Church (DLR), Bow Road (District and Hammersmith & City) Mile End (Central) are all close by.