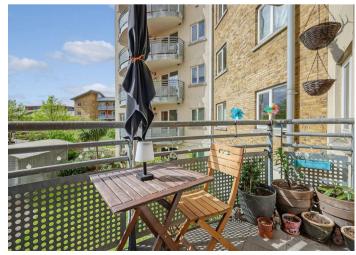

Bow Road Tube Station

This lavishly sized two-bedroom apartment is located on the first floor of Fabian Bell Tower, featuring a flowing open plan living area, including a stylish, fully fitted kitchen with integrated appliances that provides the perfect setting for dining/entertaining friends. The apartment boasts a large private curved balcony, creating a fantastic outdoor extension to the main living area. Completing the property are two generous double-bedrooms (one with ensuite), separate bathroom, and ample storage space throughout.