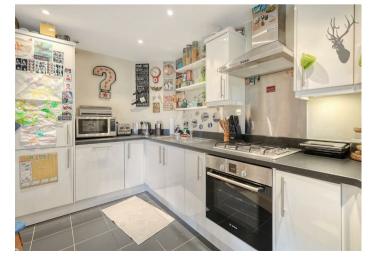

Bow Road Tube Station

This lavishly sized two-bedroom apartment is located on the first floor of Fabian Bell Tower, featuring a flowing open plan living area, including a stylish, fully fitted kitchen with integrated appliances that provides the perfect setting for dining/entertaining friends. The apartment boasts a large private curved balcony, creating a fantastic outdoor extension to the main living area. Completing the property are two generous double-bedrooms (one with ensuite), separate bathroom, and ample storage space throughout.