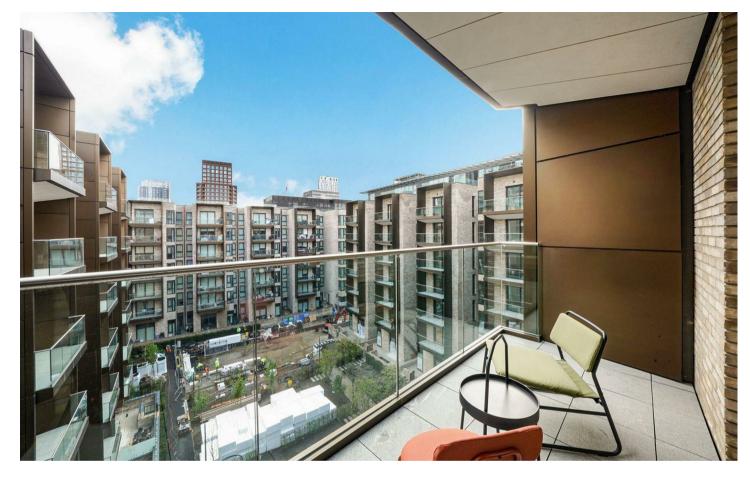

This well-proportioned apartment comprises of two bright double bedrooms with fitted wardrobes, a large open-plan fitted kitchen/reception room with access to the balcony and storage space and benefiting from two modern bathrooms.