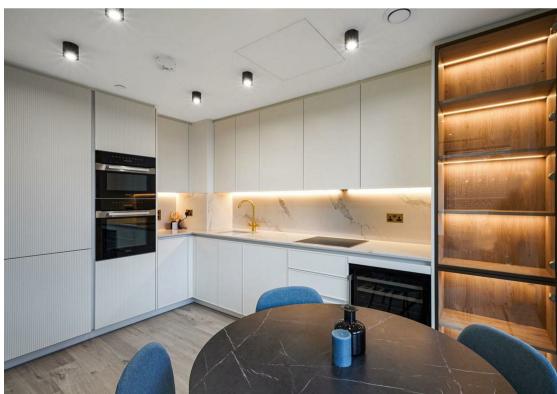

This well-proportioned apartment comprises of two bright double bedrooms with fitted wardrobes, a large open-plan fitted kitchen/reception room with access to the balcony and storage space and benefiting from two modern bathrooms.