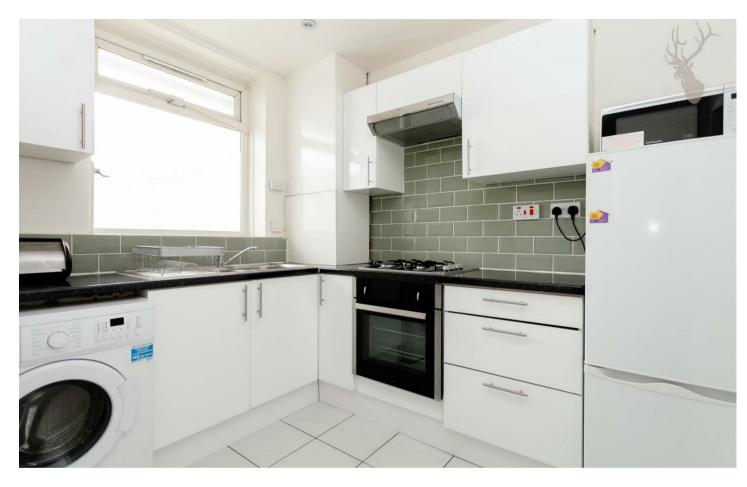

Internally the property offers a large living area with ample storage, wooden floors throughout three piece bathroom and separate kitchen with integrated appliances. The block that the property is situated in has the added benefit of a communal lift.