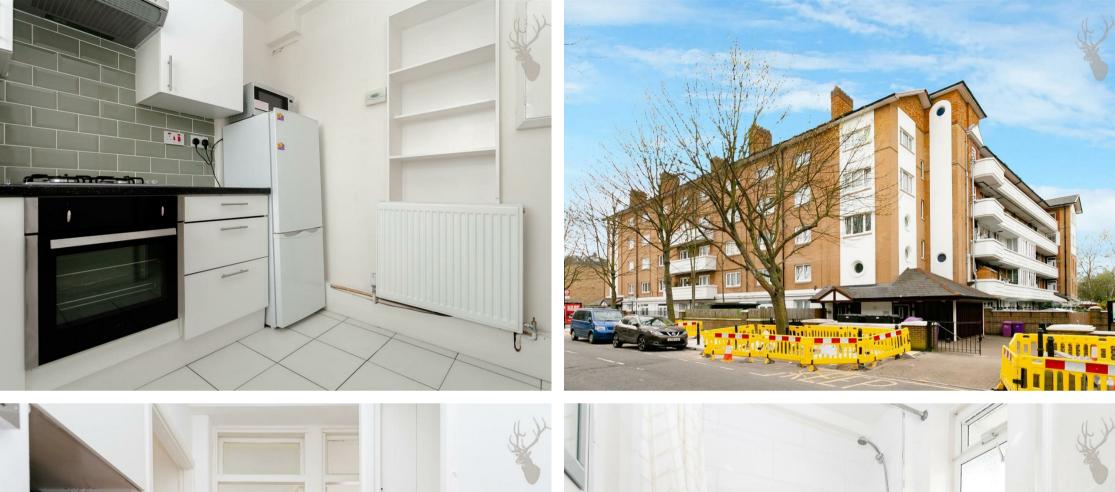

Available from the 13th of May is this large 519 Sq ft one bedroom apartment with outside space and a separate kitchen in a fantastic location.

- · One Double Bedroom
- -----
- Private balcony
- Fantastic location
  - tic location Fur
- One BathroomSeperate kitchen
- Furnished

Internally the property offers a large living area with ample storage, wooden floors throughout three piece bathroom and separate kitchen with integrated appliances. The block that the property is situated in has the added benefit of a communal lift.

## Rogers Estate, Globe Road, E2