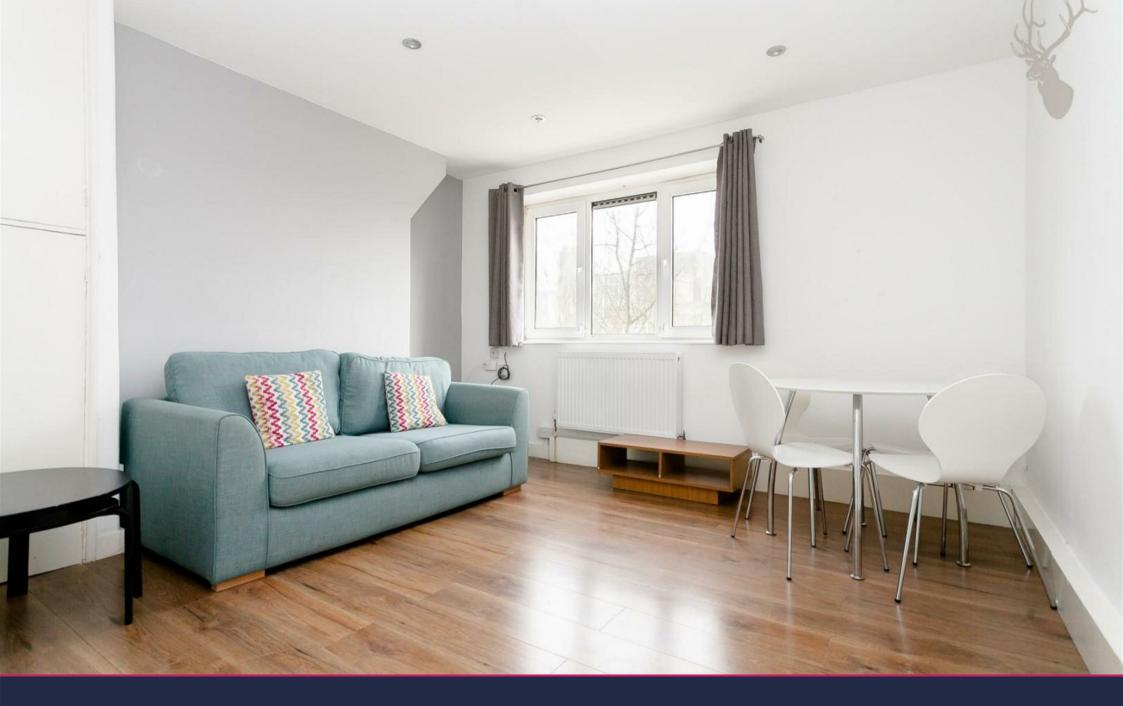

Available from the 13th of May is this large 519 Sq ft one bedroom apartment with outside space and a separate kitchen in a fantastic location.

- · One Double Bedroom
- -----
- Private balcony
- Fantastic location
  - tic location Fur
- One BathroomSeperate kitchen
- Furnished

Internally the property offers a large living area with ample storage, wooden floors throughout three piece bathroom and separate kitchen with integrated appliances. The block that the property is situated in has the added benefit of a communal lift.