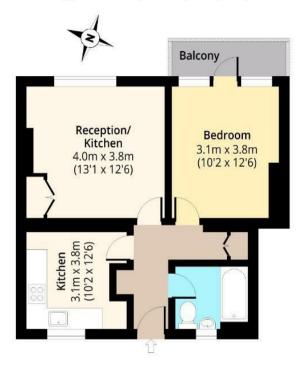

## Third Floor

Approx. 48.22 Sq. meters (519 Sq. feet)

Total area: approx.48.22 Sq. meters (519 Sq. feet) (Excluding Balcony)
Total area: approx. 49.87 Sq. meters (537 Sq. feet) (Including Balcony)
For illustration purposes only - not to scale
www.lpaplus.com