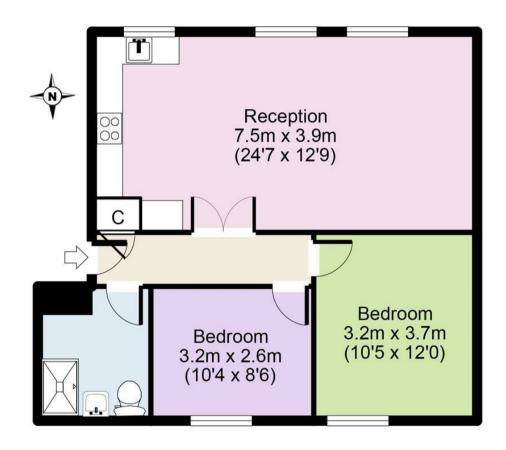

Approx. 59 sq. meters (639 sq. feet)

Total area: approx. 59 sq. meters (639 sq. feet) For illustration purposes only - not to scale

IMPORTANT NOTICE - These particulars have been prepared in good faith and they are not intended to constitute part of an offer or contract. We have not performed a structural survey on this property and the services, appliances and specific fittings have not been tested. All photographs, measurements, floor plans and distances referred to are given as a guide and should not be relied upon.