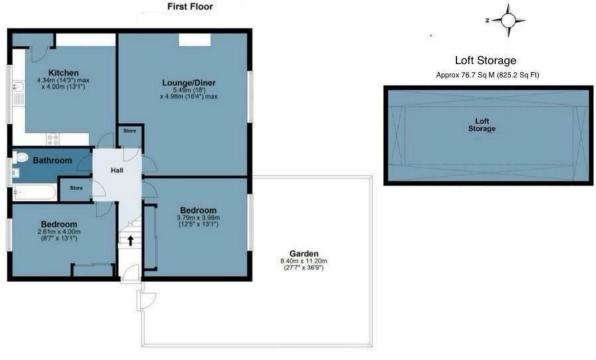

## **Grange Close**

Approx. Gross Internal Area 76.7 Sq M (825.2 Sq Ft)

Measurements are approximate and for illustration purposes only. While we do not doubt the accuracy and completeness, we advise you conduct a careful independent assessment of the property to determine monetary value.