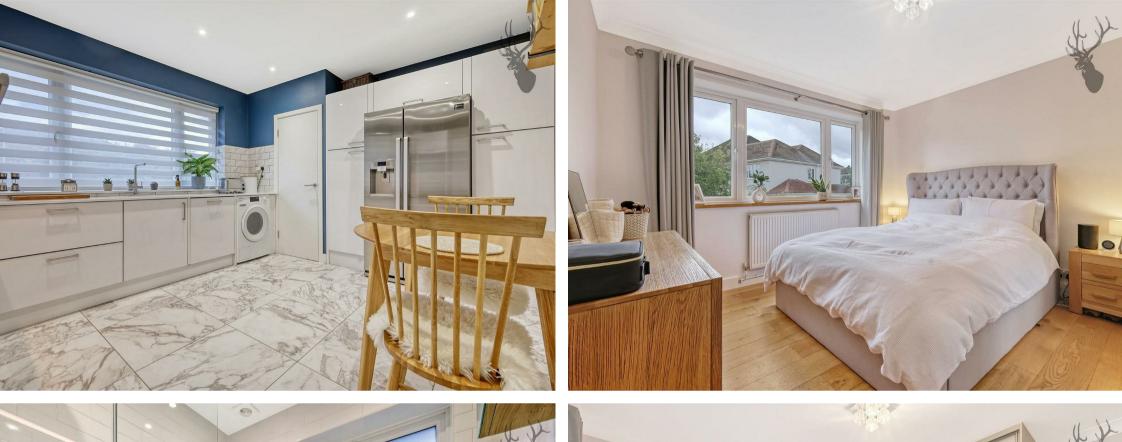

The Kitchen/diner is characterized by clean, straight lines and a minimalist aesthetic. The cabinetry is a high white gloss flat panel, with a focus on simplicity and functionality. There are smart and efficient storage solutions with pull-out drawers and concealed compartments that make the most of the available space, keeping the kitchen organized and uncluttered. The stainless steel appliances are a hallmark of this modern kitchen and include a built-in oven, electric four ring hob, convection microwave, and energy-efficient built-in dish washer and washing machine. The highly durable quartz work surface is a great addition providing a sleek and low maintenance countertop.

This property features two generously sized bedrooms, each boasting built in wardrobes and large windows. The principal bedroom offers a peaceful sanctuary with views of the south facing garden.

Stepping out into the charming south facing garden, a true highlight of this maisonette. The well-maintained outdoor space provides an oasis of calm and beauty. Whether you're sipping morning coffee on the patio, hosting a barbecue, or simply enjoying a leisurely afternoon in the sun, the garden is a versatile space for relaxation and entertainment.