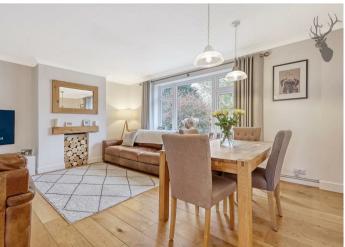

Leading into the reception room you immediately acknowledge the defining characteristic of its generous size and high ceilings allowing for a variety of layout options and the accommodation of numerous guests. The oversized d/glazed windows allow an abundance of natural light to flood the room creating a warm and inviting atmosphere.