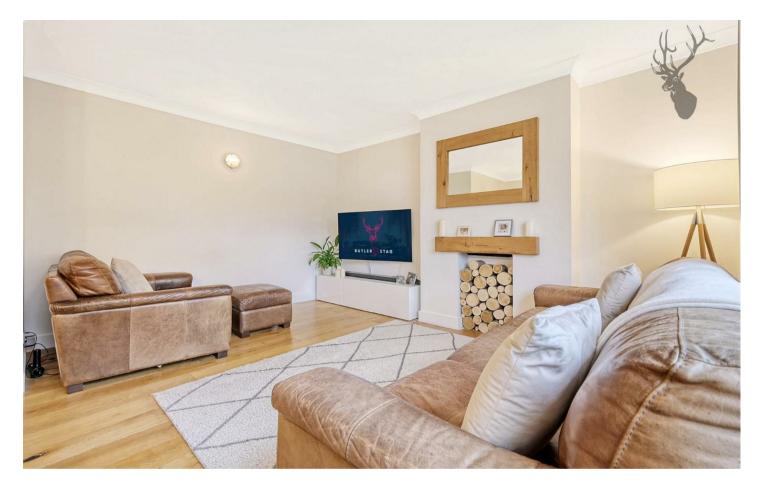

Leading into the reception room you immediately acknowledge the defining characteristic of its generous size and high ceilings allowing for a variety of layout options and the accommodation of numerous guests. The oversized d/glazed windows allow an abundance of natural light to flood the room creating a warm and inviting atmosphere.