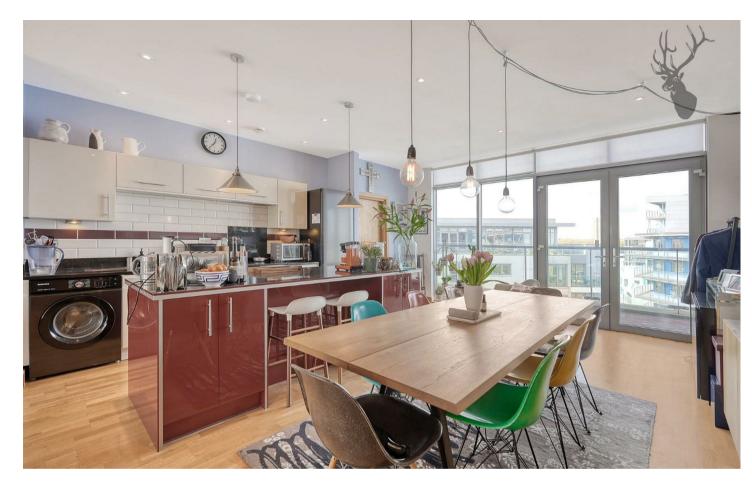

Step inside to discover a meticulously crafted interior, where sleek lines, premium finishes, and abundant natural light create the life style all discerning buyers are looking for. The open-concept living space seamlessly integrates the kitchen, dining, and lounge areas, perfect for entertaining guests. The views from the communal roof terrace stretch across the iconic London skyline, so whether you're enjoying your morning coffee or unwinding after a long day, every moment is infused with the beauty of the surrounding landscape.