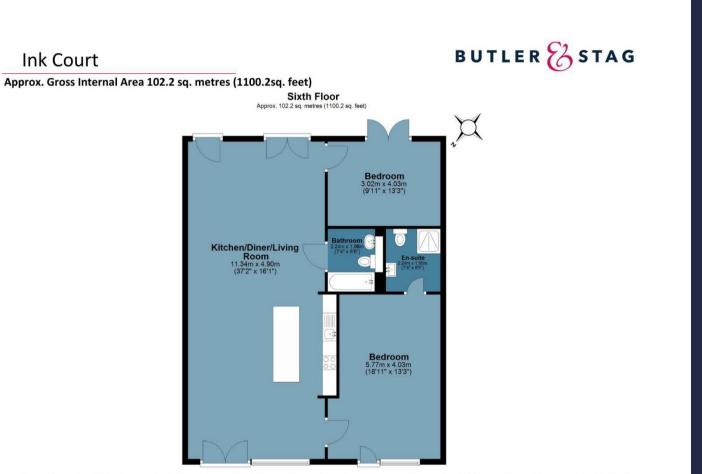

## Leasehold

- Penthouse Apartment
- Communal Roof Terrace
- Two Bedrooms
- Concierge Service

- Stunning Views of The London Skyline
- 1100 Sq/Ft Of Internal Living Space
- Two Bathrooms
- Allocated Secure Underground Parking
  Space

Measurements are approximate and for illustration purposes only. While we do not doubt the accuracy and completeness, we advise you conduct a careful independent assessment of the property to determine monetary value