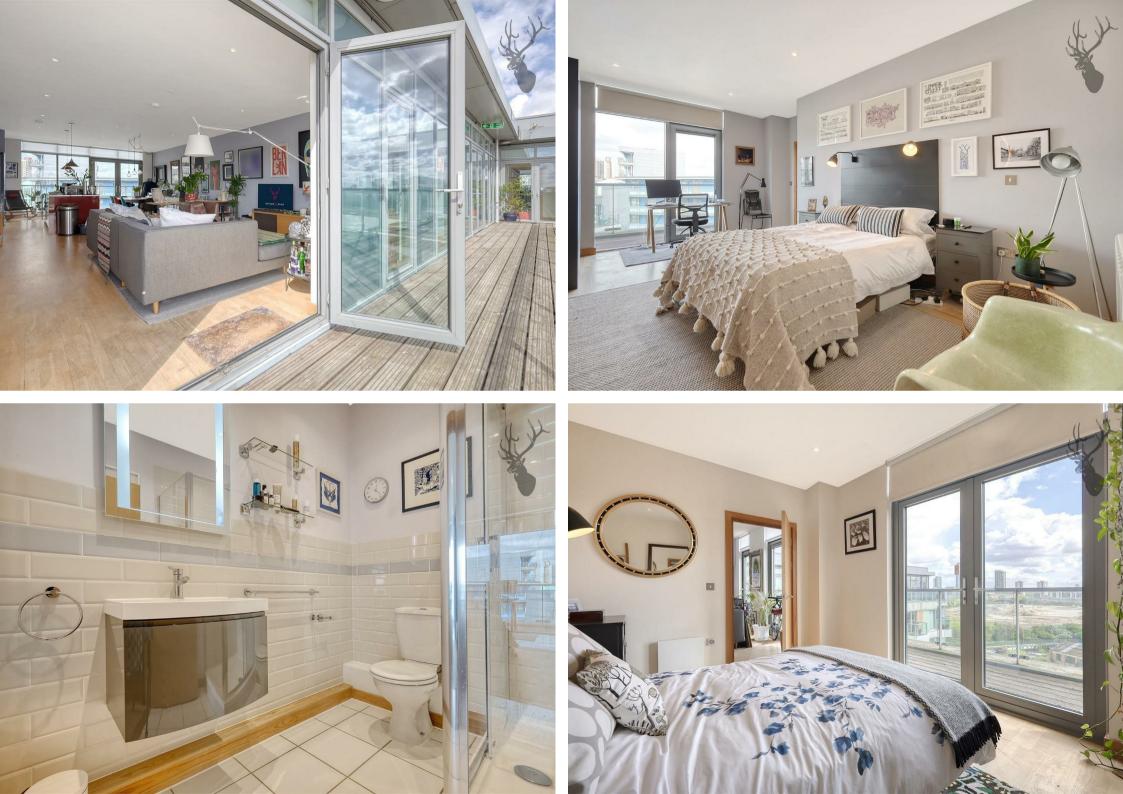

Step inside to discover a meticulously crafted interior, where sleek lines, premium finishes, and abundant natural light create the life style all discerning buyers are looking for. The open-concept living space seamlessly integrates the kitchen, dining, and lounge areas, perfect for entertaining guests. The views from the communal roof terrace stretch across the iconic London skyline, so whether you're enjoying your morning coffee or unwinding after a long day, every moment is infused with the beauty of the surrounding landscape.

Retreat to the comfort of the spacious bedrooms, where tranquil decor invite restful nights. Each bedroom offers generous space for wardrobes and large windows, ensuring both comfort and functionality.

The bathrooms feature elegant fixtures, modern vanities, and tubs or walk-in showers.

Transport links include nearby Hackney Wick (Overground), Stratford (major hub including Central Line) Pudding Mill Lane (DLR), and Bow Road tube (District Line & Hammersmith & City Line), all allowing for swift access to the City and Canary Wharf.