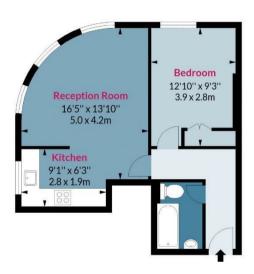

## Shoreditch High Street, EC1

Approx. Gross Internal Area 463 Sq Ft - 43.01 Sq M

## **Second Floor**

Floor Area 463 Sq Ft - 43.01 Sq M

IMPORTANT NOTICE - These particulars have been prepared in good faith and they are not intended to constitute part of an offer or contract. We have not performed a structural survey on this property and the services, appliances and specific fittings have not been tested. All photographs, measurements, floor plans and distances referred to are given as a guide and should not be relied upon.