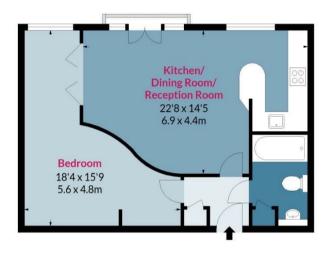

## Park Central Building, Fairfield Road, E3

Approx. Gross Internal Area 554 Sq Ft - 51.47 Sq M

## **Third Floor**

Floor Area 554 Sq Ft - 51.47 Sq M

Measured according to RICS IPMS2. Floor plan is for illustrative purposes only and is not to scale. Every attempt has been made to ensure the accuracy of the floor plan shown, however all measurements, fixtures, fittings and data shown are an approximate interpretation for illustrative purposes only. 1 sq m = 10.76 sq feet.