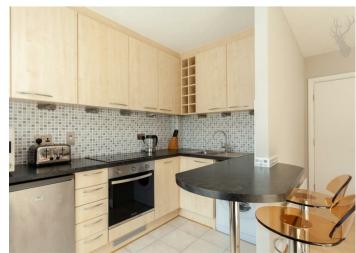

Spacious and superbly presented throughout, the property features a large living room / semi open-plan kitchen with integrated appliances and a breakfast bar. The bedroom is also over-sized with plenty of hanging space and ample room for a desk / WFH setup. The apartment further benefits from a beautifully refurbished bathroom, hallway storage and an allocated parking space.