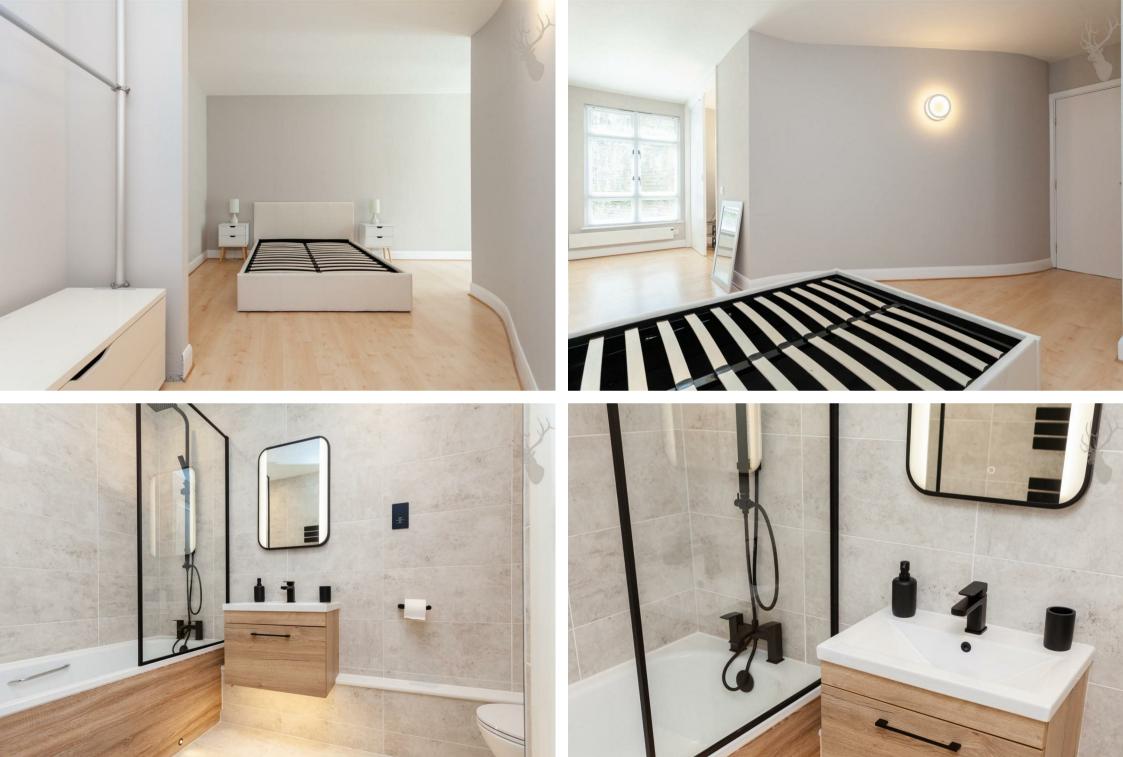

Spacious and superbly presented throughout, the property features a large living room / semi open-plan kitchen with integrated appliances and a breakfast bar. The bedroom is also over-sized with plenty of hanging space and ample room for a desk / WFH setup. The apartment further benefits from a beautifully refurbished bathroom, hallway storage and an allocated parking space.

Bow Quarter is conveniently positioned between Bow Road / Bow Church stations and Roman Road / Victoria Park. This wonderful development, with its beautifully manicured communal gardens and striking buildings offers residents 24-hour concierge service, an on-site convenience store and access to a leisure centre with a gym and swimming pool.