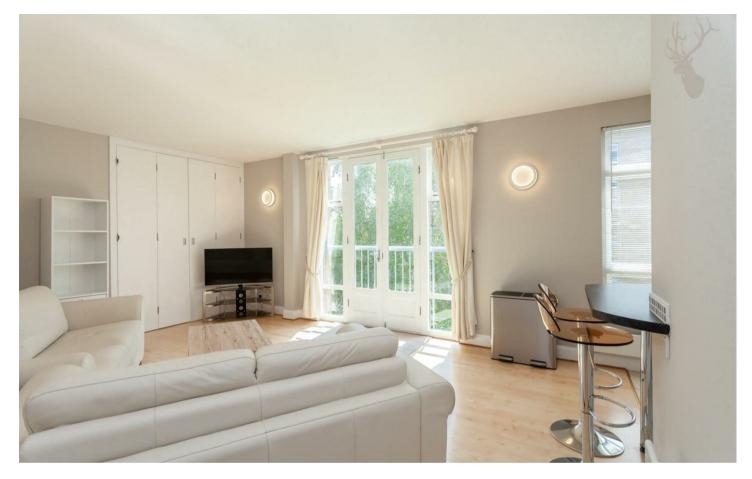

Spacious and superbly presented throughout, the property features a large living room / semi open-plan kitchen with integrated appliances and a breakfast bar. The bedroom is also over-sized with plenty of hanging space and ample room for a desk / WFH setup. The apartment further benefits from a beautifully refurbished bathroom, hallway storage and an allocated parking space.