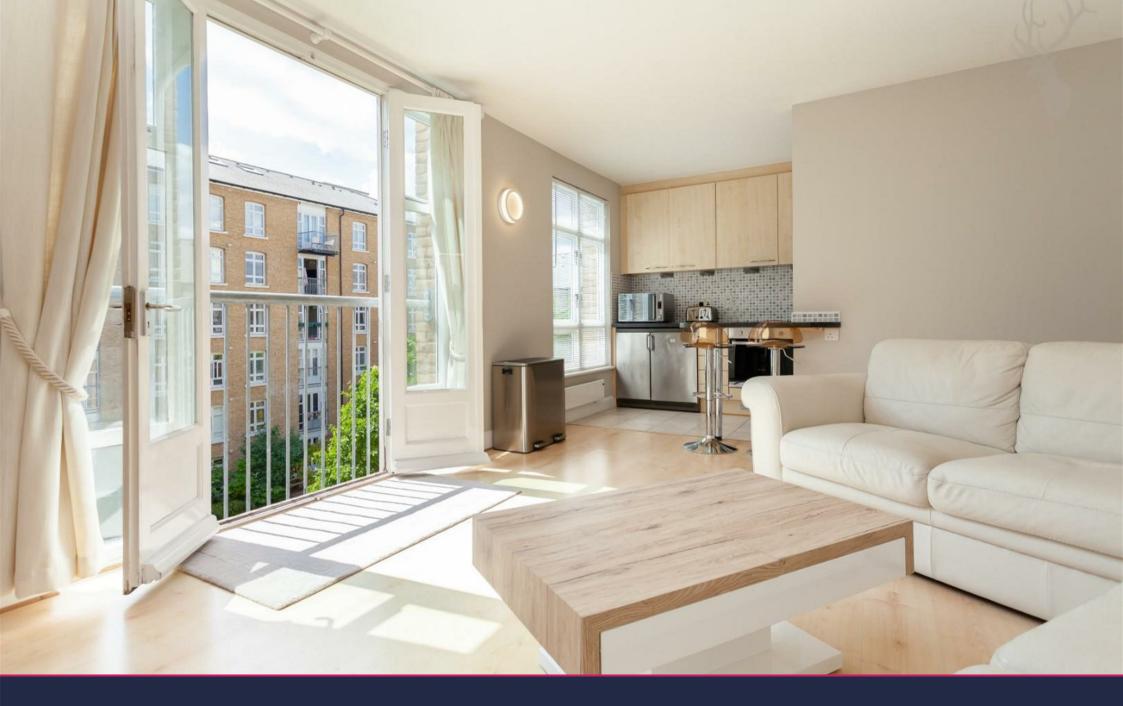

Spacious and superbly presented throughout, the property features a large living room / semi open-plan kitchen with integrated appliances and a breakfast bar. The bedroom is also over-sized with plenty of hanging space and ample room for a desk / WFH setup. The apartment further benefits from a beautifully refurbished bathroom, hallway storage and an allocated parking space.