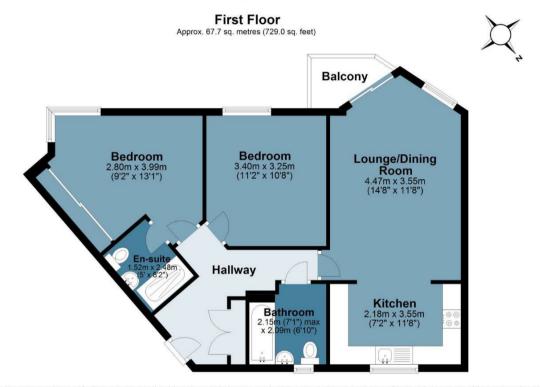

## Katherine Bell Tower

Approx. Gross Internal Area 67.7 sq. metres (729 sq. feet)

Measurements are approximate and for illustration purposes only. While we do not doubt the accuracy and completeness, we advise you conduct a careful independent assessment of the property to determine monetary value
© @modephotouk www.modephoto.co.uk