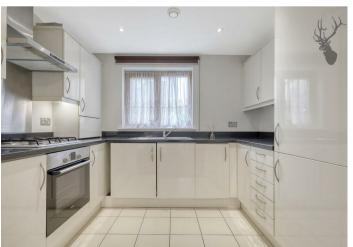

Upon entering, you're greeted by a spacious and open-plan layout that maximizes natural light and functionality.

The fully-equipped kitchen has ample storage and stylish countertops. It seamlessly connects to the dining area, creating an ideal space for entertaining guests.