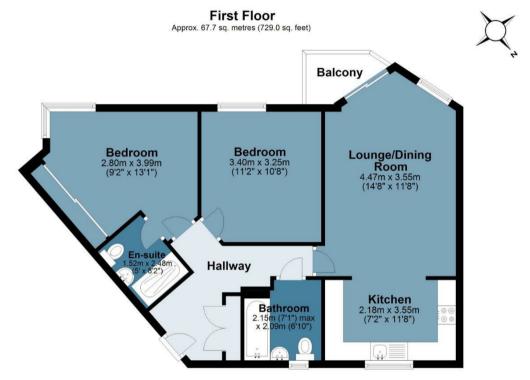

## Katherine Bell Tower

Approx. Gross Internal Area 67.7 sq. metres (729 sq. feet)

Measurements are approximate and for illustration purposes only. While we do not doubt the accuracy and completeness, we advise you conduct a careful independent assessment of the property to determine monetary value